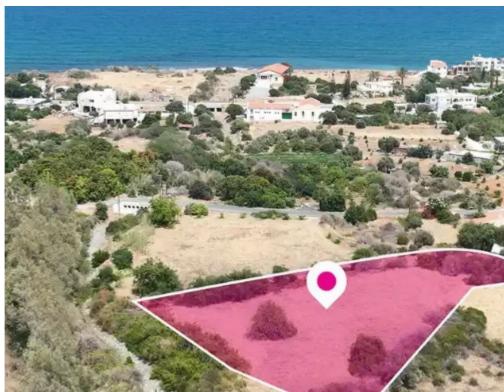

## Residential land 3345 m<sup>2</sup>

Paphos, Pomos-8870, Cyprus

**Offered at:** €135,000

**Estate ID:** 75692

**Ref:** ba4817433











Total plot's-land's area: 3345 m²



Available from: 2024-10-27



Offered at: 135,00



Type: Residentia

"""Residential field, extending to about 3.345 sq.m. in total. The property has a flat surface. The asset is located approx. 450 m north-east of the centre of ??the community, approx. 1.5km south-west from the port of the community of Pomos. The property falls within Zone H2, with a building coefficient of 90%, coverage of 50%, and permission for 2 floors (8.3m) of construction. Location Coordinates:35.161981,32.549937"""...

## **Estate on map:**