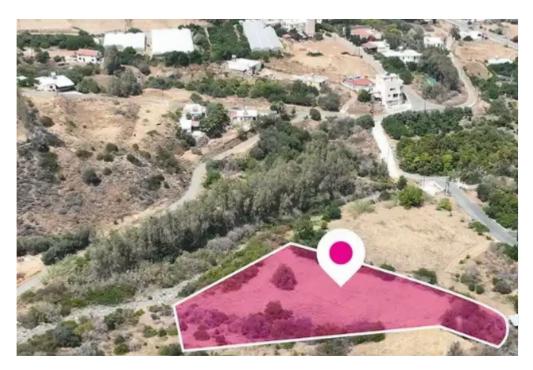

## Residential land 3345 m<sup>2</sup>

Paphos, Pomos-8870, Cyprus

**Offered at:** €135,000

**Estate ID:** 75692

**Ref:** ba4817433











Total plot's-land's area: 3345 m²



Available from: 2024-10-27



Offered at: 135,00



Type: Residentia

"""Residential field, extending to about 3.345 sq.m. in total. The property has a flat surface. The asset is located approx. 450 m north-east of the centre of ??the community, approx. 1.5km south-west from the port of the community of Pomos. The property falls within Zone H2, with a building coefficient of 90%, coverage of 50%, and permission for 2 floors (8.3m) of construction. Location Coordinates:35.161981,32.549937"""...

## **Estate on map:**