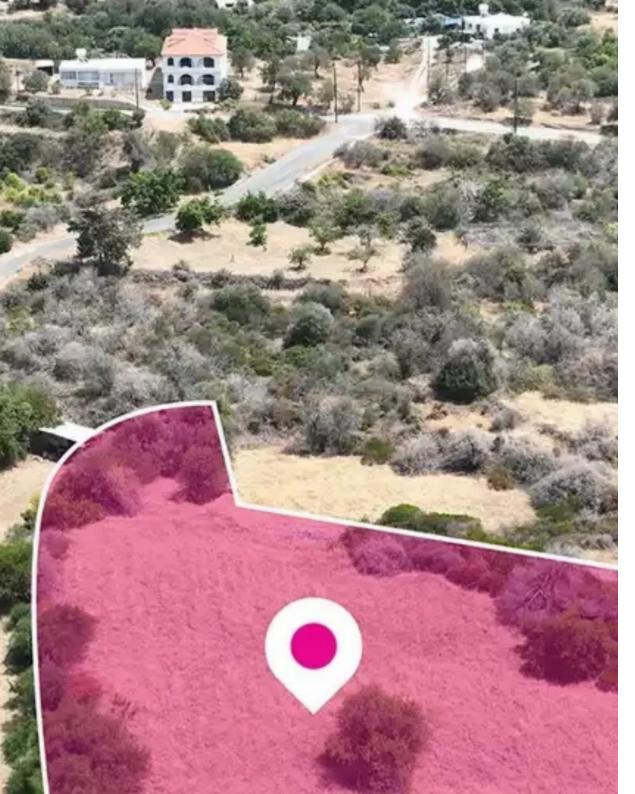

## Residential land 3345 m<sup>2</sup>

Paphos, Pomos-8870, Cyprus

**Offered at:** €135,000

**Estate ID:** 75692

**Ref:** ba4817433











Total plot's-land's area: 3345 m²



Available from: 2024-10-27



Offered at: 135,00



Type: Residentia

"""Residential field, extending to about 3.345 sq.m. in total. The property has a flat surface. The asset is located approx. 450 m north-east of the centre of ??the community, approx. 1.5km south-west from the port of the community of Pomos. The property falls within Zone H2, with a building coefficient of 90%, coverage of 50%, and permission for 2 floors (8.3m) of construction. Location Coordinates:35.161981,32.549937"""...

## **Estate on map:**