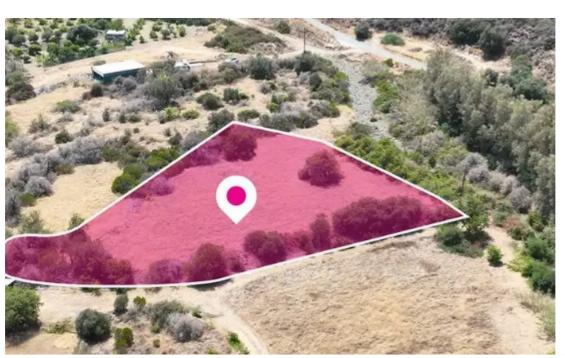

## Residential land 3345 m<sup>2</sup>

Paphos, Pomos-8870, Cyprus

**Offered at:** €135,000

**Estate ID:** 75692

**Ref:** ba4817433











Total plot's-land's area: 3345 m²



Available from: 2024-10-27



Offered at: 135,00



Type: Residentia

"""Residential field, extending to about 3.345 sq.m. in total. The property has a flat surface. The asset is located approx. 450 m north-east of the centre of ??the community, approx. 1.5km south-west from the port of the community of Pomos. The property falls within Zone H2, with a building coefficient of 90%, coverage of 50%, and permission for 2 floors (8.3m) of construction. Location Coordinates:35.161981,32.549937"""...

## **Estate on map:**