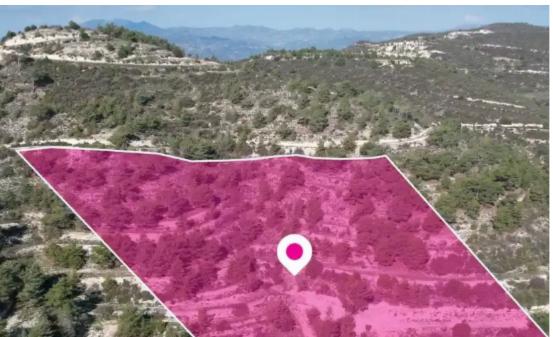

## Agricultural land 29430 m<sup>2</sup>

Limassol, Laneia-4744, Cyprus

**Offered at:** €59,000

**Estate ID:** 75693

**Ref:** ba4818305

Total plot's-land's area: 29430 m<sup>2</sup>

Available from: 2024-10-27

Offered at: **59,000** 

Type: Agricultura

""""Agricultural field, extending to approx. 29.430 sqm. in total. Access to the field is via a registered dirt road. Total frontage is approximately 340m.

The property falls within Zone ?3, with a building coefficient of 10%, coverage of 10%, and permission for 2 floors (8.3m) of construction. GPS coordinates: 34.808360, 32.928240"""""...