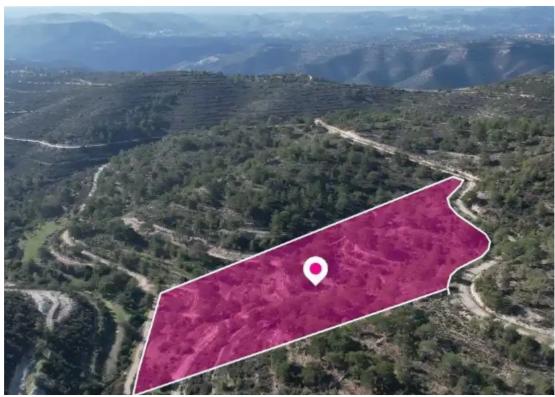

## Agricultural land 29430 m<sup>2</sup>

Limassol, Laneia-4744, Cyprus

**Offered at:** €59,000

**Estate ID:** 75693

**Ref:** ba4818305

Total plot's-land's area: 29430 m<sup>2</sup>

Available from: 2024-10-27

Offered at: **59,000** 

Type: Agricultura

""""Agricultural field, extending to approx. 29.430 sqm. in total. Access to the field is via a registered dirt road. Total frontage is approximately 340m.

The property falls within Zone ?3, with a building coefficient of 10%, coverage of 10%, and permission for 2 floors (8.3m) of construction. GPS coordinates: 34.808360, 32.928240"""""...