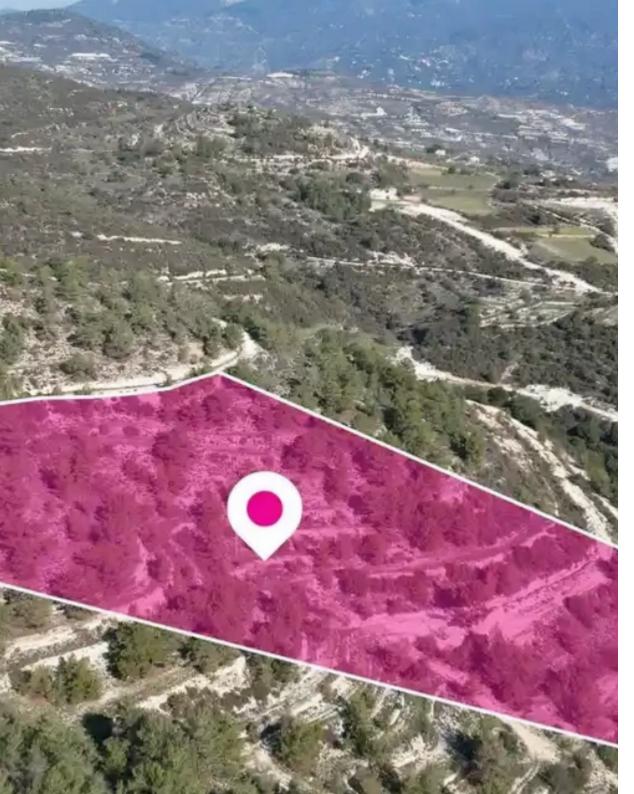

## Agricultural land 29430 m<sup>2</sup>

Limassol, Laneia-4744, Cyprus

**Offered at:** €59,000

**Estate ID:** 75693

**Ref:** ba4818305

Total plot's-land's area: 29430 m<sup>2</sup>

Available from: 2024-10-27

Offered at: **59,000** 

Type: Agricultura

""""Agricultural field, extending to approx. 29.430 sqm. in total. Access to the field is via a registered dirt road. Total frontage is approximately 340m.

The property falls within Zone ?3, with a building coefficient of 10%, coverage of 10%, and permission for 2 floors (8.3m) of construction. GPS coordinates: 34.808360, 32.928240"""""...