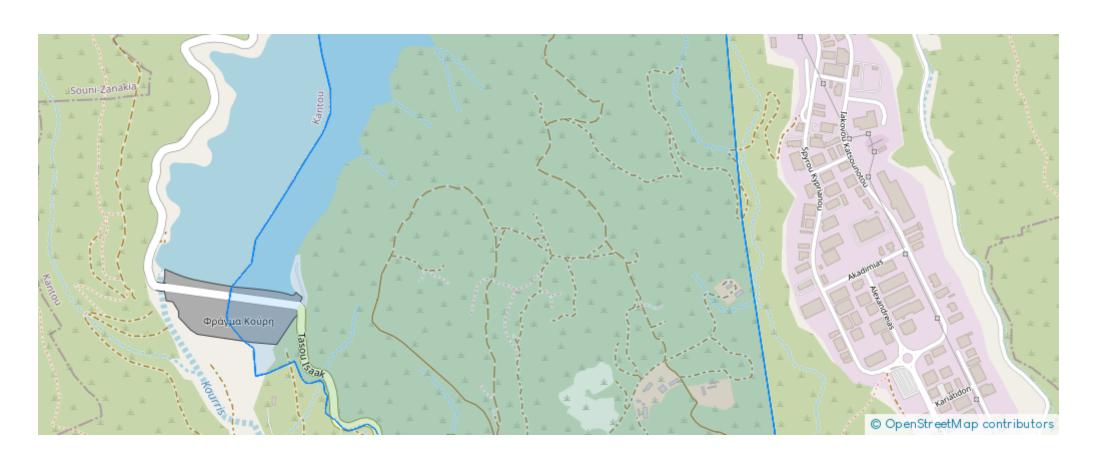

Offered at: **65,000** 

Type: Agricultura

"""This is a 50% share of seven agricultural fields extending to 22.588 sq.m. out of 45.175 sq.m. in total. Access to the fields is via an unregistered road and it is adjacent from a river on the west side of the property. The asset is located 300m west from Ypsonas - Kouris road, 1.2km southeast from the Kouris dam. This property relates to the 50% share of the fields and consists of: Property with registration number 0/14870, extending to approximately 3.011 sq.m. in total, Property with registration number 0/14878, extending to approximately 5.352 sq.m. in total, Property with registration number 0/14981, extending to approximately 9.031 sq.m. in total, Property with registration number...

## **Estate on map:**