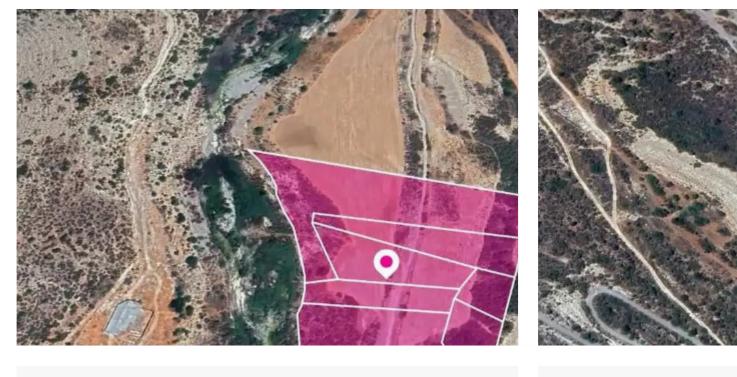

Offered at: **65,000** 

Type: Agricultura

"""This is a 50% share of seven agricultural fields extending to 22.588 sq.m. out of 45.175 sq.m. in total. Access to the fields is via an unregistered road and it is adjacent from a river on the west side of the property. The asset is located 300m west from Ypsonas - Kouris road, 1.2km southeast from the Kouris dam. This property relates to the 50% share of the fields and consists of: Property with registration number 0/14870, extending to approximately 3.011 sq.m. in total, Property with registration number 0/14878, extending to approximately 5.352 sq.m. in total, Property with registration number 0/14981, extending to approximately 9.031 sq.m. in total, Property with registration number...

## **Estate on map:**