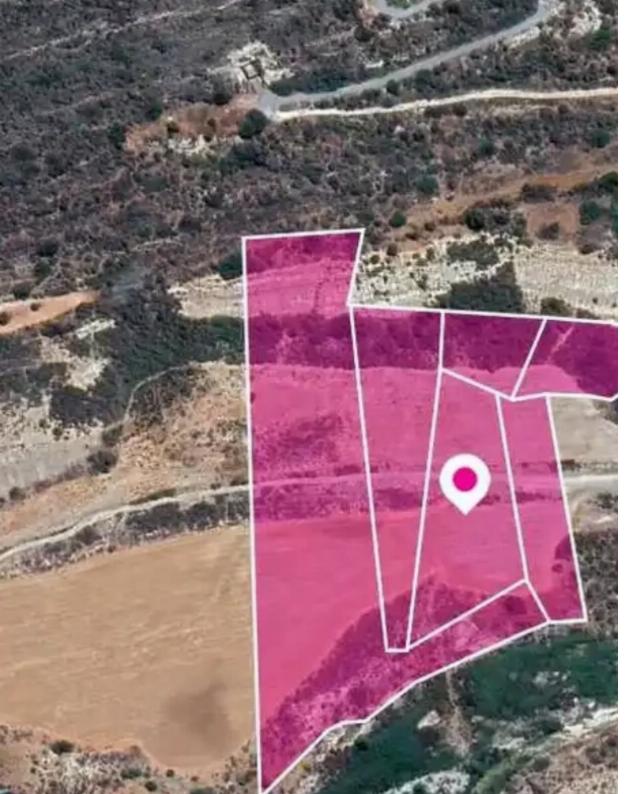

## Agricultural land 22588 m<sup>2</sup>

Limassol, Tasou-Isaak-St-Ypsonas-4194 , Cyprus

**Offered at:** € 65,000

**Estate ID:** 75696

**Ref:** ba4818304

Total plot's-land's area: 22588 m²

Available from: 2024-10-27

Offered at: **65,000** 

Type: Agricultura

"""This is a 50% share of seven agricultural fields extending to 22.588 sq.m. out of 45.175 sq.m. in total. Access to the fields is via an unregistered road and it is adjacent from a river on the west side of the property. The asset is located 300m west from Ypsonas - Kouris road, 1.2km southeast from the Kouris dam. This property relates to the 50% share of the fields and consists of: Property with registration number 0/14870, extending to approximately 3.011 sq.m. in total, Property with registration number 0/14878, extending to approximately 5.352 sq.m. in total, Property with registration number 0/14981, extending to approximately 9.031 sq.m. in total, Property with registration number...

## **Estate on map:**