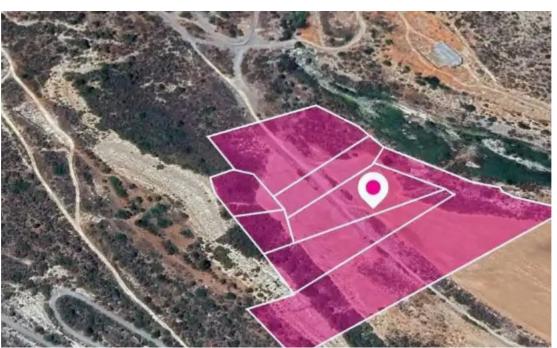

Offered at: **65,000** 

Type: Agricultura

"""This is a 50% share of seven agricultural fields extending to 22.588 sq.m. out of 45.175 sq.m. in total. Access to the fields is via an unregistered road and it is adjacent from a river on the west side of the property. The asset is located 300m west from Ypsonas - Kouris road, 1.2km southeast from the Kouris dam. This property relates to the 50% share of the fields and consists of: Property with registration number 0/14870, extending to approximately 3.011 sq.m. in total, Property with registration number 0/14878, extending to approximately 5.352 sq.m. in total, Property with registration number 0/14981, extending to approximately 9.031 sq.m. in total, Property with registration number...

## **Estate on map:**