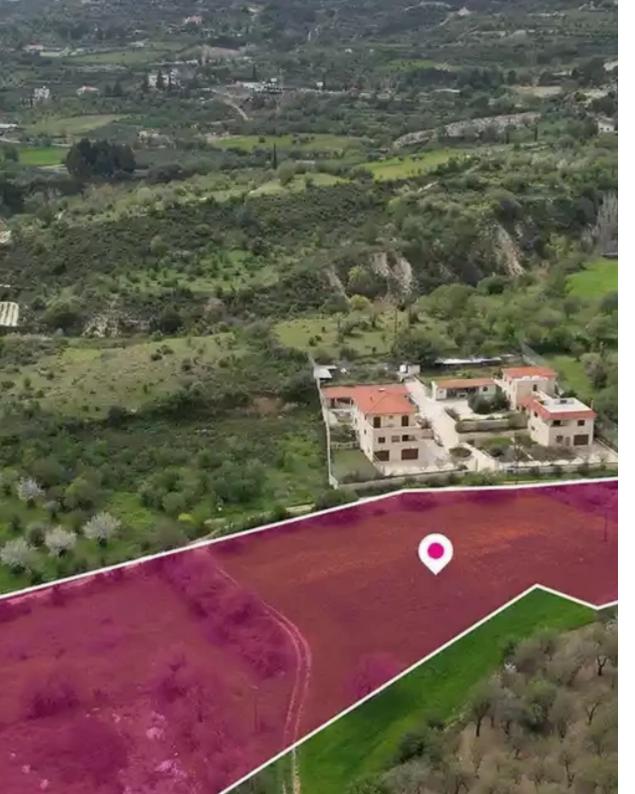

## Residential land 6885 m<sup>2</sup>

Limassol, Laneia-4744, Cyprus

**Offered at:** € 125,000

**Estate ID:** 75698

**Ref:** ba4818277

Total plot's-land's area: 6885 m²

Available from: 2024-10-27

Offered at: 125,00

Type: Residentia

"""This is a 77% shared of a residential field, extending to about 6,885 sq.m. out of 8,892 sq.m. in total. The property has a flat surface. Access to the field is via a registered road which is facing the western side of the property and a registered foot path which is facing the southern side of the property. Total frontage is approximately 215m The asset is located approximately 255m southwest from Limassol- Platres road and 1km southwest from the centre of the community. The property falls within Zone H7, with a building coefficient of 15%, coverage of 15%, and permission for 2 floors (8.3m) of construction. GPS coordinates: 34.821620 32.908355"""...

## **Estate on map:**