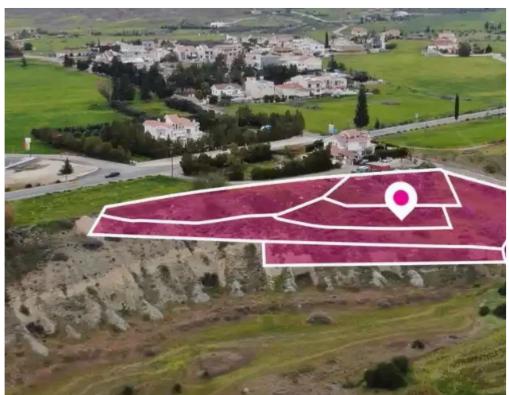

## Residential land 3197 m<sup>2</sup>

Nicosia, Pano-Deftera-2460, Cyprus

**Offered at:** € 110,000

**Estate ID:** 75702

**Ref:** ba4794482

Total plot's-land's area: 3197 m²

Available from: 2024-10-27

Offered at: 110,00

Type: Residentia

"""Six Residential fields (of which one is 83% shared), extending to about 3.197 sq.m. in total. Access to the fields is via a registered road which is facing the northern and eastern side of the property with total frontage of approximately 115m. It is located approximately 50m south of Griva Digeni Avenue. This property consists of: Property with registration number 4/314 extending to approximately 883 sq.m. in total Property with registration number 4/316 extending to approximately 651 sq.m. in total Property with registration number 4/322 extending to approximately 641 sq.m. in total Property with registration number 4/313 extending to approximately 372 sq.m. in total Property with...

## **Estate on map:**