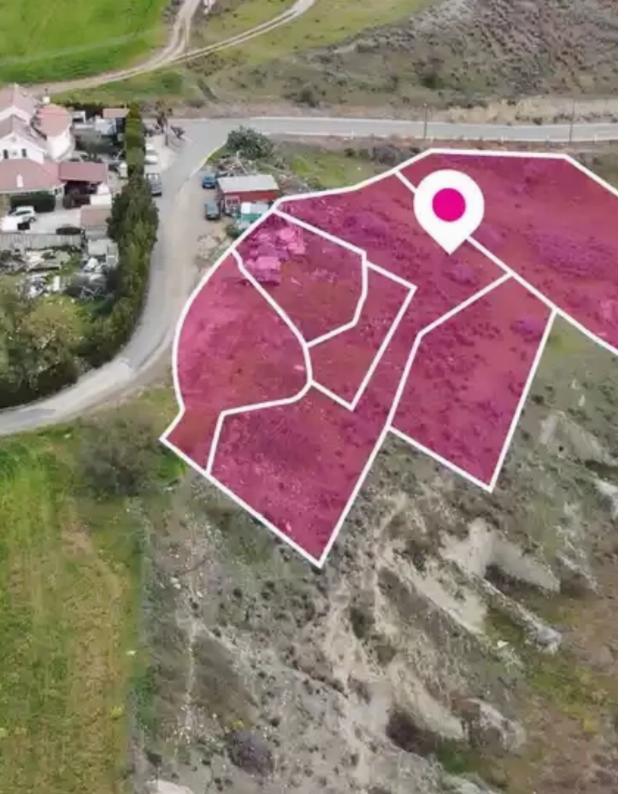

## Residential land 3197 m<sup>2</sup>

Nicosia, Pano-Deftera-2460, Cyprus

**Offered at:** € 110,000

**Estate ID:** 75702

**Ref:** ba4794482

Total plot's-land's area: 3197 m²

Available from: 2024-10-27

Offered at: 110,00

Type: Residentia

"""Six Residential fields (of which one is 83% shared), extending to about 3.197 sq.m. in total. Access to the fields is via a registered road which is facing the northern and eastern side of the property with total frontage of approximately 115m. It is located approximately 50m south of Griva Digeni Avenue. This property consists of: Property with registration number 4/314 extending to approximately 883 sq.m. in total Property with registration number 4/316 extending to approximately 651 sq.m. in total Property with registration number 4/322 extending to approximately 641 sq.m. in total Property with registration number 4/313 extending to approximately 372 sq.m. in total Property with...

## **Estate on map:**