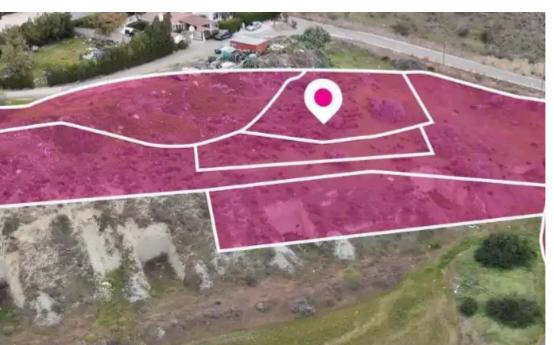

## Residential land 3197 m<sup>2</sup>

Nicosia, Pano-Deftera-2460, Cyprus

**Offered at:** € 110,000

**Estate ID:** 75702

**Ref:** ba4794482

Total plot's-land's area: 3197 m²

Available from: 2024-10-27

Offered at: 110,00

Type: Residentia

"""Six Residential fields (of which one is 83% shared), extending to about 3.197 sq.m. in total. Access to the fields is via a registered road which is facing the northern and eastern side of the property with total frontage of approximately 115m. It is located approximately 50m south of Griva Digeni Avenue. This property consists of: Property with registration number 4/314 extending to approximately 883 sq.m. in total Property with registration number 4/316 extending to approximately 651 sq.m. in total Property with registration number 4/322 extending to approximately 641 sq.m. in total Property with registration number 4/313 extending to approximately 372 sq.m. in total Property with...

## **Estate on map:**