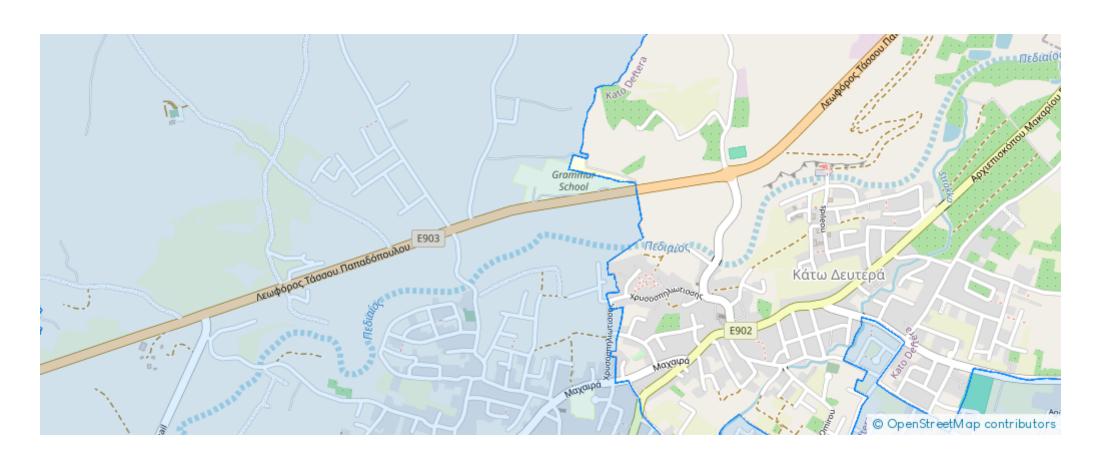

7 m²



Available from: 2024-10-27



Offered at: 110,00



Type: Residentia

"""Six Residential fields (of which one is 83% shared), extending to about 3.197 sq.m. in total. Access to the fields is via a registered road which is facing the northern and eastern side of the property with total frontage of approximately 115m. It is located approximately 50m south of Griva Digeni Avenue. This property consists of: Property with registration number 4/314 extending to approximately 883 sq.m. in total Property with registration number 4/316 extending to approximately 651 sq.m. in total Property with registration number 4/322 extending to approximately 641 sq.m. in total Property with registration number 4/313 extending to approximately 372 sq.m. in total Property with...

## **Estate on map:**