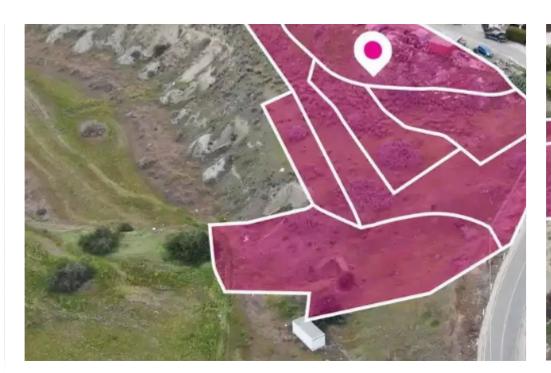

## Residential land 3197 m<sup>2</sup>

Nicosia, Pano-Deftera-2460, Cyprus

**Offered at:** € 110,000

**Estate ID:** 75702

**Ref:** ba4794482

Total plot's-land's area: 3197 m²

Available from: 2024-10-27

Offered at: 110,00

Type: Residentia

"""Six Residential fields (of which one is 83% shared), extending to about 3.197 sq.m. in total. Access to the fields is via a registered road which is facing the northern and eastern side of the property with total frontage of approximately 115m. It is located approximately 50m south of Griva Digeni Avenue. This property consists of: Property with registration number 4/314 extending to approximately 883 sq.m. in total Property with registration number 4/316 extending to approximately 651 sq.m. in total Property with registration number 4/322 extending to approximately 641 sq.m. in total Property with registration number 4/313 extending to approximately 372 sq.m. in total Property with...

## **Estate on map:**