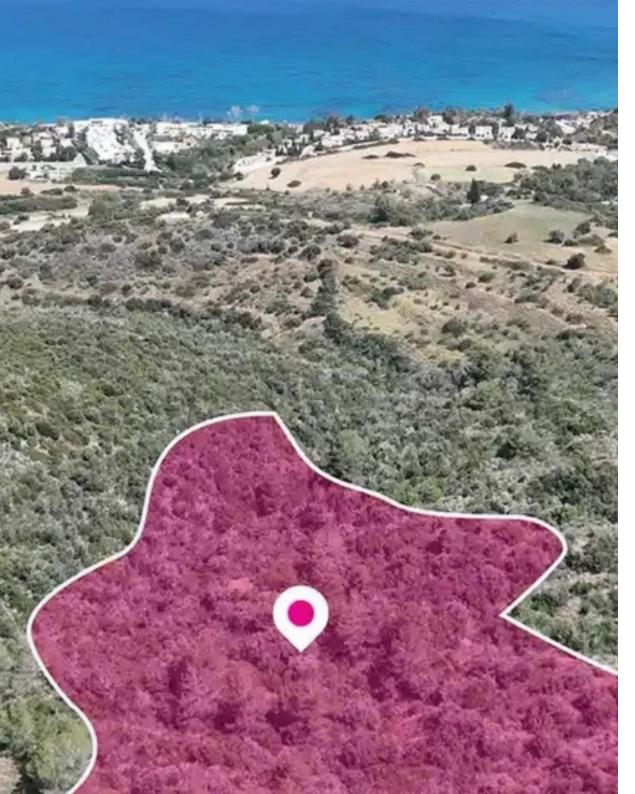

## Agricultural land 7210 m<sup>2</sup>

Paphos, Neo-Chorio-Pafou-8852, Cyprus

**Offered at:** € 63,750

**Estate ID:** 75705

**Ref:** ba4818311

Total plot's-land's area: 7210 m²

Available from: 2024-10-27

Offered at: 63,750

Type: Agricultural

"""Agricultural field, extending to about 7,210 sq.m. in total. Access to the field is via a registered footpath which is facing the western side of the property. Total frontage is approx. 80m The asset is located approx. 1.7km north-west from the centre of community and approx. 940m south-west from the sea. The property falls within Zone ??31, with a building coefficient of 10%, coverage of 10%, and permission for 1 floors (5m) of construction. GPS coordinates: 35.039128 32.354455"""...

## **Estate on map:**