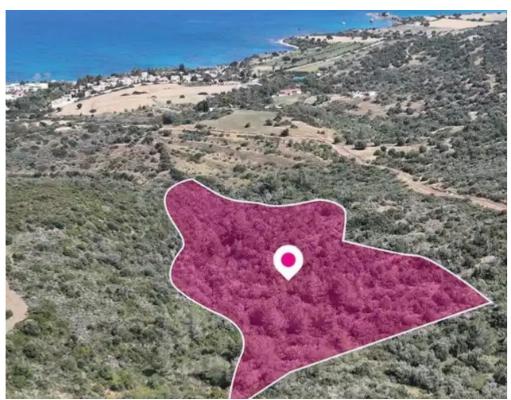

## Agricultural land 7210 m<sup>2</sup>

Paphos, Neo-Chorio-Pafou-8852, Cyprus

**Offered at:** € 63,750

**Estate ID:** 75705

**Ref:** ba4818311

Total plot's-land's area: 7210 m²

Available from: 2024-10-27

Offered at: 63,750

Type: Agricultural

"""Agricultural field, extending to about 7,210 sq.m. in total. Access to the field is via a registered footpath which is facing the western side of the property. Total frontage is approx. 80m The asset is located approx. 1.7km north-west from the centre of community and approx. 940m south-west from the sea. The property falls within Zone ??31, with a building coefficient of 10%, coverage of 10%, and permission for 1 floors (5m) of construction. GPS coordinates: 35.039128 32.354455"""...

## **Estate on map:**