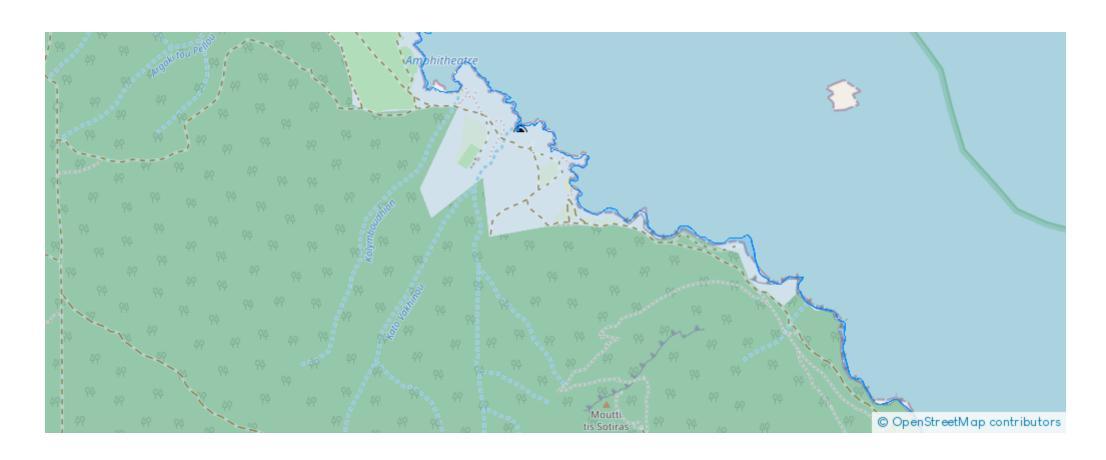

## Agricultural land 7210 m<sup>2</sup>

Paphos, Neo-Chorio-Pafou-8852, Cyprus

**Offered at:** € 63,750

**Estate ID:** 75705

**Ref:** ba4818311











Total plot's-land's area: 7210 m²



Available from: 2024-10-27



Offered at: 63,750



Type: Agricultural

"""Agricultural field, extending to about 7,210 sq.m. in total. Access to the field is via a registered footpath which is facing the western side of the property. Total frontage is approx. 80m The asset is located approx. 1.7km north-west from the centre of community and approx. 940m south-west from the sea. The property falls within Zone ??31, with a building coefficient of 10%, coverage of 10%, and permission for 1 floors (5m) of construction. GPS coordinates: 35.039128 32.354455"""...

## **Estate on map:**