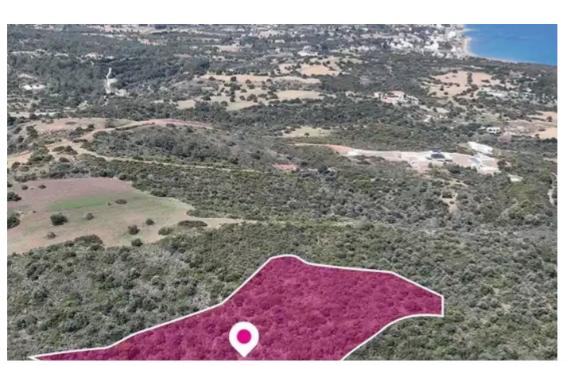

## Agricultural land 7210 m<sup>2</sup>

Paphos, Neo-Chorio-Pafou-8852, Cyprus

**Offered at:** € 63,750

**Estate ID:** 75705

**Ref:** ba4818311

Total plot's-land's area: 7210 m²

Available from: 2024-10-27

Offered at: 63,750

Type: Agricultural

"""Agricultural field, extending to about 7,210 sq.m. in total. Access to the field is via a registered footpath which is facing the western side of the property. Total frontage is approx. 80m The asset is located approx. 1.7km north-west from the centre of community and approx. 940m south-west from the sea. The property falls within Zone ??31, with a building coefficient of 10%, coverage of 10%, and permission for 1 floors (5m) of construction. GPS coordinates: 35.039128 32.354455"""...

## **Estate on map:**