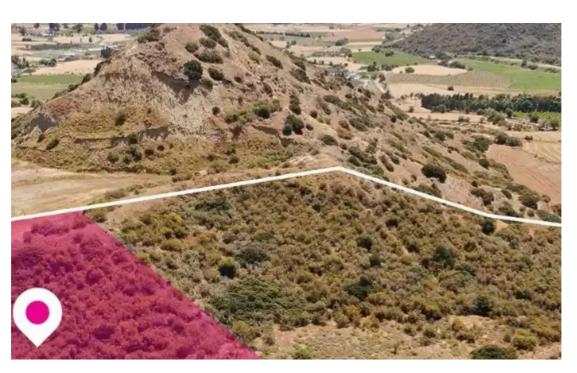

"""50% share of a field, extending to about 6,690sq.m. out of 13,379 sq.m. in total. Access to the field via a right of way. Distribution agreement in place. The asset is located approx. 3.15km north-east from the community centre. The property falls within a duel Crafting Zone ?1(90%), with a building coefficient of 90%, coverage of 50%, and permission for 2 floors (0m) of construction and Protected Zone Z3 (10%), with a building coefficient of 1%, coverage of 1%, and permission for 1 floors (5m) of construction. GPS coordinates: 34.674247, 32.738154"""...

## **Estate on map:**