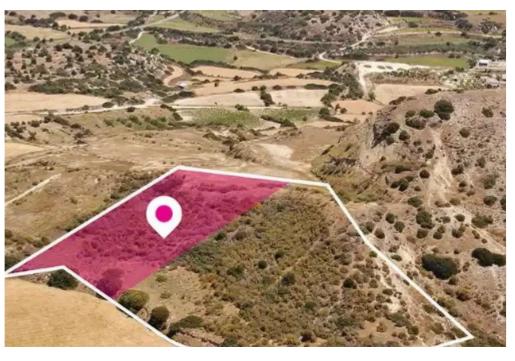

"""50% share of a field, extending to about 6,690sq.m. out of 13,379 sq.m. in total. Access to the field via a right of way. Distribution agreement in place. The asset is located approx. 3.15km north-east from the community centre. The property falls within a duel Crafting Zone ?1(90%), with a building coefficient of 90%, coverage of 50%, and permission for 2 floors (0m) of construction and Protected Zone Z3 (10%), with a building coefficient of 1%, coverage of 1%, and permission for 1 floors (5m) of construction. GPS coordinates: 34.674247, 32.738154"""...

## **Estate on map:**