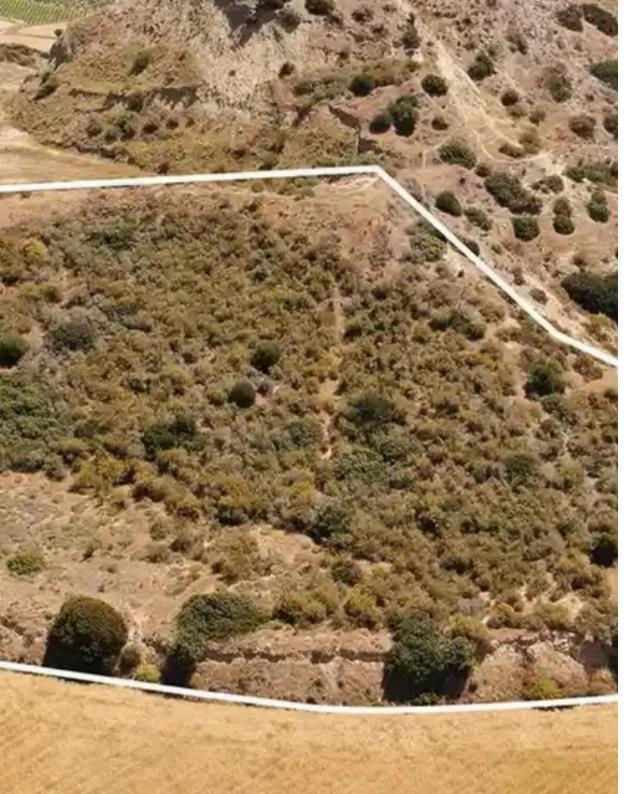

"""50% share of a field, extending to about 6,690sq.m. out of 13,379 sq.m. in total. Access to the field via a right of way. Distribution agreement in place. The asset is located approx. 3.15km north-east from the community centre. The property falls within a duel Crafting Zone ?1(90%), with a building coefficient of 90%, coverage of 50%, and permission for 2 floors (0m) of construction and Protected Zone Z3 (10%), with a building coefficient of 1%, coverage of 1%, and permission for 1 floors (5m) of construction. GPS coordinates: 34.674247, 32.738154"""...