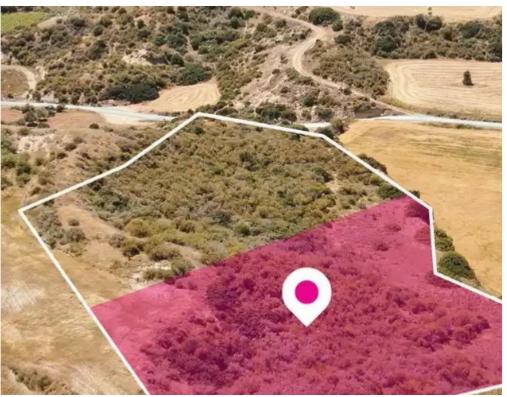

"""50% share of a field, extending to about 6,690sq.m. out of 13,379 sq.m. in total. Access to the field via a right of way. Distribution agreement in place. The asset is located approx. 3.15km north-east from the community centre. The property falls within a duel Crafting Zone ?1(90%), with a building coefficient of 90%, coverage of 50%, and permission for 2 floors (0m) of construction and Protected Zone Z3 (10%), with a building coefficient of 1%, coverage of 1%, and permission for 1 floors (5m) of construction. GPS coordinates: 34.674247, 32.738154"""...

## **Estate on map:**