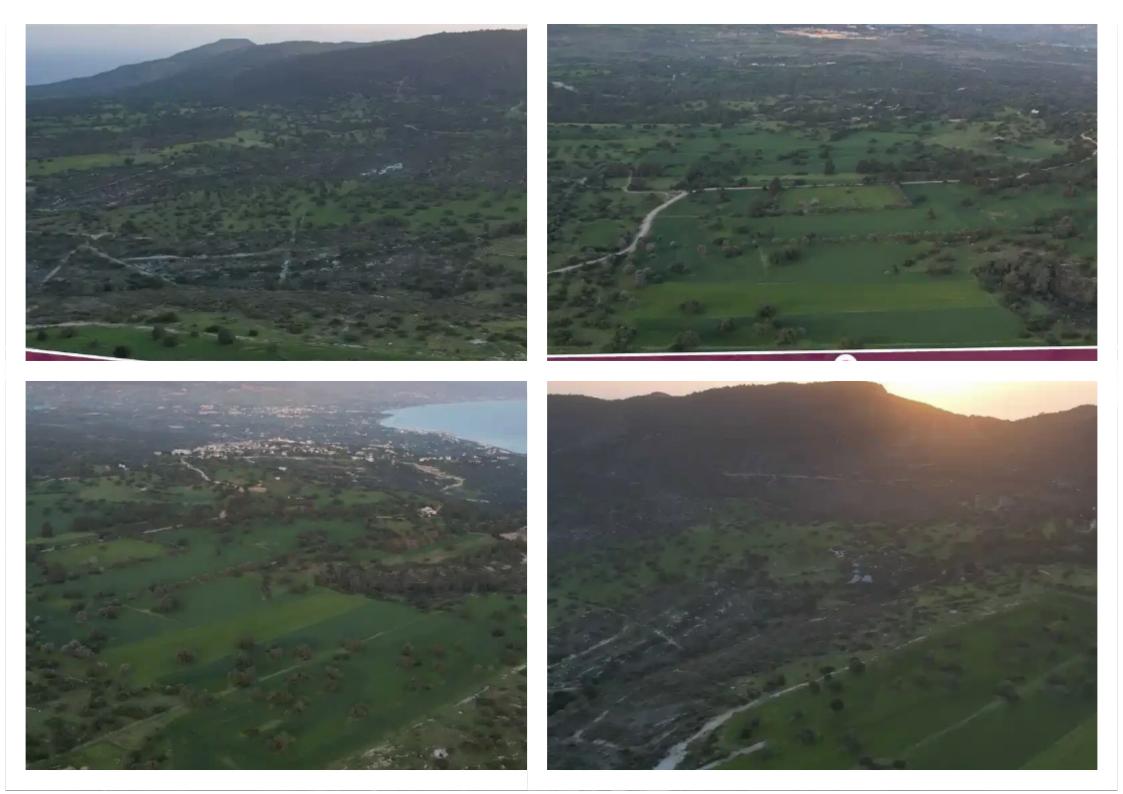

## Agricultural land 23100 m<sup>2</sup>

Paphos, Neo-Chorio-Pafou-8852 , Cyprus

**Offered at:** €59,000

**Estate ID:** 75710

**Ref:** ba4761916

Total plot's-land's area: 23100 m²

Available from: 2024-10-27

Offered at: **59,000** 

Type: Agricultura

""""This is a 93% share of an agricultural field extending to about 23.100 sq.m. out of 24,750 sq.m. in total. Distribution agreement in place. The property is regularly shaped. The property falls within Zone ??2 and ??31. Property has a regular shape, a slight slope towards the northeastern section.