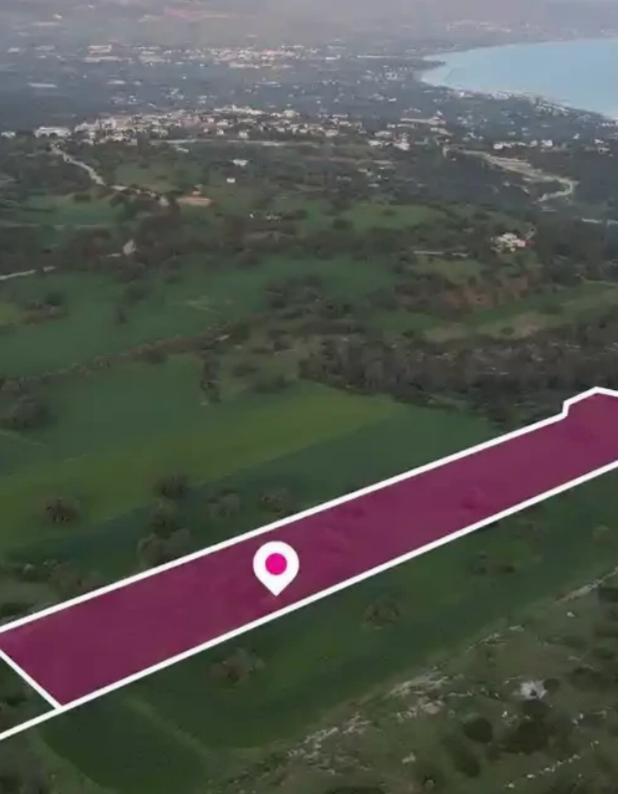

## Agricultural land 23100 m<sup>2</sup>

Paphos, Neo-Chorio-Pafou-8852 , Cyprus

**Offered at:** €59,000

**Estate ID:** 75710

**Ref:** ba4761916

Total plot's-land's area: 23100 m²

Available from: 2024-10-27

Offered at: **59,000** 

Type: Agricultura

""""This is a 93% share of an agricultural field extending to about 23.100 sq.m. out of 24,750 sq.m. in total. Distribution agreement in place. The property is regularly shaped. The property falls within Zone ??2 and ??31. Property has a regular shape, a slight slope towards the northeastern section.

The remaining 7% share is also for sale by a known to us seller. Please contact us for more information. GPS coordinates: 35.02456254

32.34315127""""...