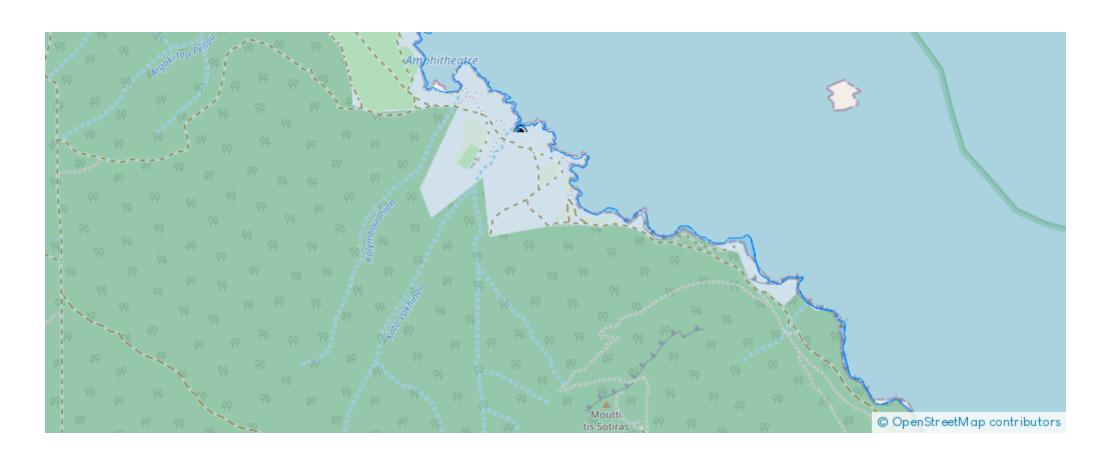

## Agricultural land 23100 m<sup>2</sup>

Paphos, Neo-Chorio-Pafou-8852 , Cyprus

**Offered at:** €59,000

**Estate ID:** 75710

**Ref:** ba4761916





Total plot's-land's area: 23100 m²



Available from: 2024-10-27



Offered at: **59,000** 



Type: Agricultura

""""This is a 93% share of an agricultural field extending to about 23.100 sq.m. out of 24,750 sq.m. in total. Distribution agreement in place. The property is regularly shaped. The property falls within Zone ??2 and ??31. Property has a regular shape, a slight slope towards the northeastern section.

The remaining 7% share is also for sale by a known to us seller. Please contact us for more information. GPS coordinates: 35.02456254

32.34315127""""...

## **Estate on map:**