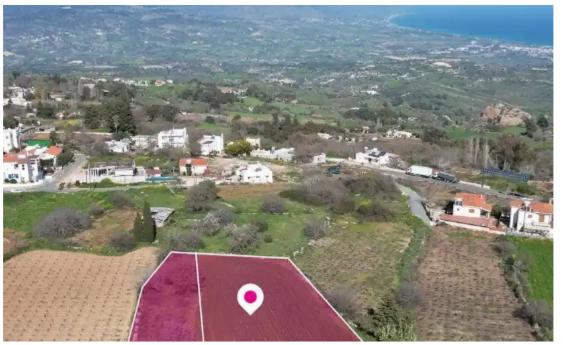

## Agricultural land 2877 m<sup>2</sup>

Paphos, Drouseia-8700, Cyprus

Offered at: €125,000 Estate ID: 75713 Ref: ba4772593

""""Two Residential fields, extending to about 2.877 sq.m. out of 3.411 sq.m. The field with Reg. no. 0/11337 has a share of 50%. The asset is located approx. 10km from the motorway and approx. 10.5km from the beach. This property consists of: Property with registration number 0/11337, extending to approximately 1.069 sq.m. in total and falls within Zone ??8? with a building coefficient of 60%, coverage of 35%, and permission for 2 floors (7m) of construction. Property with registration number 0/13270, extending to approximately 2.342 sq.m. in total and falls within Zone ??8? with a building coefficient of 2.342 sq.m. in total and falls within Zone ??8? with a building coefficient of 2.342 sq.m. in total and falls within Zone ??8? with a building coefficient of 2.342 sq.m. in total and falls within Zone ??8? with a building coefficient of 2.342 sq.m. in total and falls within Zone ??8? with a building coefficient of 2.342 sq.m. in total and falls within Zone ??8? with a building coefficient of 2.342 sq.m. in total and falls within Zone ??8? with a building coefficient of 2.342 sq.m. in total and falls within Zone ??8? with a building coefficient of 2.342 sq.m. in total and falls within Zone ??8? with a building coefficient of 2.342 sq.m. in total and falls within Zone ??8? with a building coefficient of 60%, coverage of 35%, and permission for 2 floors (7m) of construction. ...