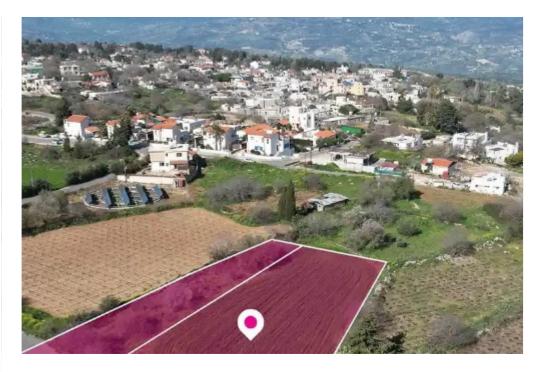

## Agricultural land 2877 m<sup>2</sup>

Paphos, Drouseia-8700, Cyprus

Offered at: €125,000 Estate ID: 75713 Ref: ba4772593

""""Two Residential fields, extending to about 2.877 sq.m. out of 3.411 sq.m. The field with Reg. no. 0/11337 has a share of 50%. The asset is located approx. 10km from the motorway and approx. 10.5km from the beach. This property consists of: Property with registration number 0/11337, extending to approximately 1.069 sq.m. in total and falls within Zone ??8? with a building coefficient of 60%, coverage of 35%, and permission for 2 floors (7m) of construction. Property with registration number 0/13270, extending to approximately 2.342 sq.m. in total and falls within Zone ??8? with a building coefficient of 2.342 sq.m. in total and falls within Zone ??8? with a building coefficient of 2.342 sq.m. in total and falls within Zone ??8? with a building coefficient of 2.342 sq.m. in total and falls within Zone ??8? with a building coefficient of 2.342 sq.m. in total and falls within Zone ??8? with a building coefficient of 2.342 sq.m. in total and falls within Zone ??8? with a building coefficient of 2.342 sq.m. in total and falls within Zone ??8? with a building coefficient of 2.342 sq.m. in total and falls within Zone ??8? with a building coefficient of 2.342 sq.m. in total and falls within Zone ??8? with a building coefficient of 2.342 sq.m. in total and falls within Zone ??8? with a building coefficient of 60%, coverage of 35%, and permission for 2 floors (7m) of construction. ...