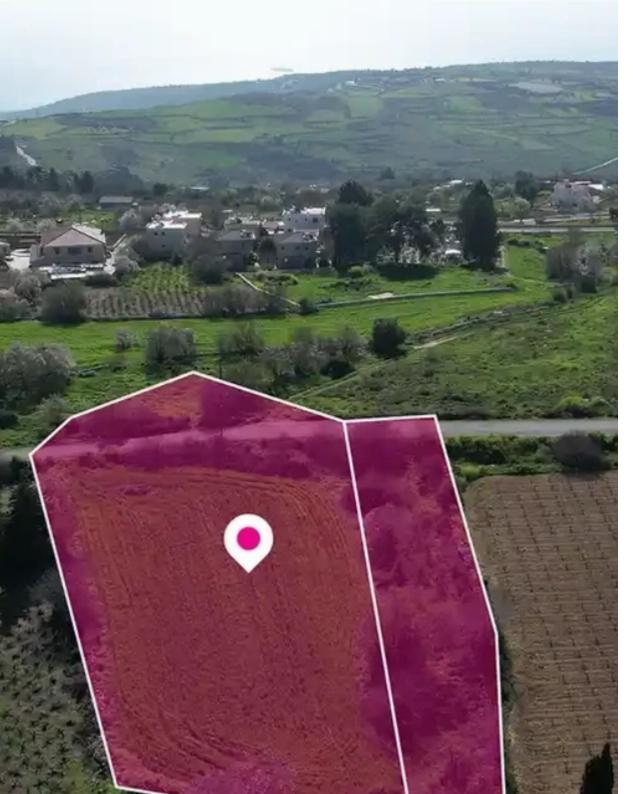

## Agricultural land 2877 m<sup>2</sup>

Paphos, Drouseia-8700, Cyprus

Offered at: €125,000 Estate ID: 75713 Ref: ba4772593

""""Two Residential fields, extending to about 2.877 sq.m. out of 3.411 sq.m. The field with Reg. no. 0/11337 has a share of 50%. The asset is located approx. 10km from the motorway and approx. 10.5km from the beach. This property consists of: Property with registration number 0/11337, extending to approximately 1.069 sq.m. in total and falls within Zone ??8? with a building coefficient of 60%, coverage of 35%, and permission for 2 floors (7m) of construction. Property with registration number 0/13270, extending to approximately 2.342 sq.m. in total and falls within Zone ??8? with a building coefficient of 2.342 sq.m. in total and falls within Zone ??8? with a building coefficient of 2.342 sq.m. in total and falls within Zone ??8? with a building coefficient of 2.342 sq.m. in total and falls within Zone ??8? with a building coefficient of 2.342 sq.m. in total and falls within Zone ??8? with a building coefficient of 2.342 sq.m. in total and falls within Zone ??8? with a building coefficient of 2.342 sq.m. in total and falls within Zone ??8? with a building coefficient of 2.342 sq.m. in total and falls within Zone ??8? with a building coefficient of 2.342 sq.m. in total and falls within Zone ??8? with a building coefficient of 2.342 sq.m. in total and falls within Zone ??8? with a building coefficient of 60%, coverage of 35%, and permission for 2 floors (7m) of construction. ...