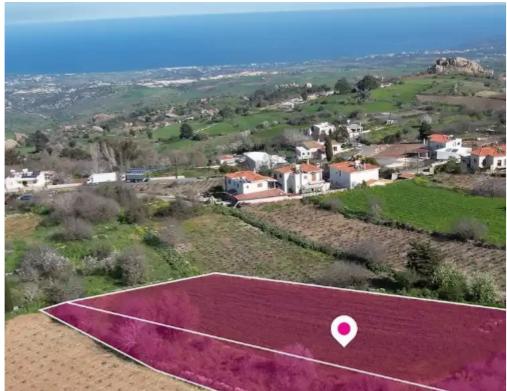

## Agricultural land 2877 m<sup>2</sup>

Paphos, Drouseia-8700, Cyprus

Offered at: €125,000 Estate ID: 75713 Ref: ba4772593

""""Two Residential fields, extending to about 2.877 sq.m. out of 3.411 sq.m. The field with Reg. no. 0/11337 has a share of 50%. The asset is located approx. 10km from the motorway and approx. 10.5km from the beach. This property consists of: Property with registration number 0/11337, extending to approximately 1.069 sq.m. in total and falls within Zone ??8? with a building coefficient of 60%, coverage of 35%, and permission for 2 floors (7m) of construction. Property with registration number 0/13270, extending to approximately 2.342 sq.m. in total and falls within Zone ??8? with a building coefficient of 2.342 sq.m. in total and falls within Zone ??8? with a building coefficient of 2.342 sq.m. in total and falls within Zone ??8? with a building coefficient of 2.342 sq.m. in total and falls within Zone ??8? with a building coefficient of 2.342 sq.m. in total and falls within Zone ??8? with a building coefficient of 2.342 sq.m. in total and falls within Zone ??8? with a building coefficient of 2.342 sq.m. in total and falls within Zone ??8? with a building coefficient of 2.342 sq.m. in total and falls within Zone ??8? with a building coefficient of 2.342 sq.m. in total and falls within Zone ??8? with a building coefficient of 2.342 sq.m. in total and falls within Zone ??8? with a building coefficient of 60%, coverage of 35%, and permission for 2 floors (7m) of construction. ...