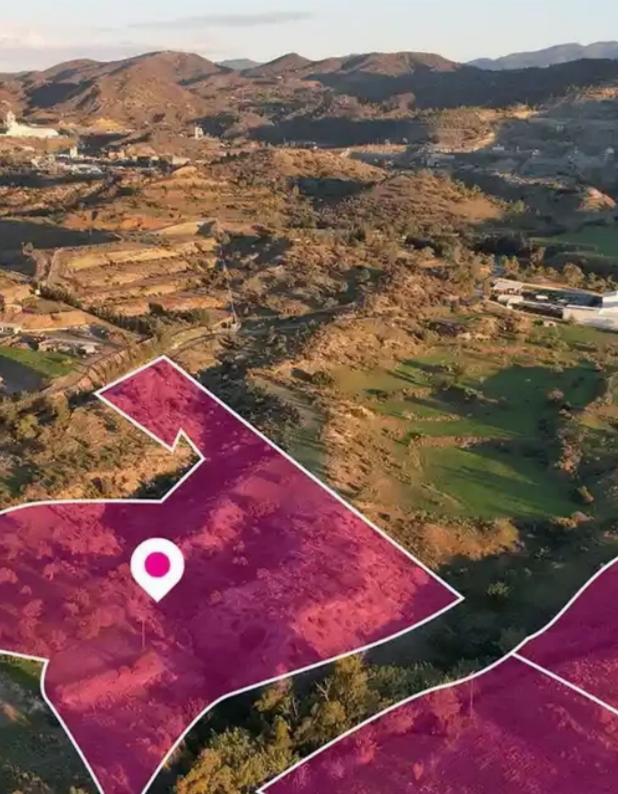

## Agricultural land 19315 m<sup>2</sup>

Limassol, Monagroulli-4524, Cyprus

**Offered at:** €75,000

**Estate ID:** 75715

**Ref:** ba4814255

Total plot's-land's area: 19315 m²

Available from: 2024-10-27

Offered at: **75,000** 

Type: Agricultura

"""Three special protection and animal breading fields extending to about 20,485 sq.m. in total. The properties with registration numbers 3/13 and 3/154 have a 100% share. The property with registration number 3/152 has a 50% share. Access to the field with Reg.no 3/13 is via a registered dirt road which is facing the northern side of the property. Total frontage is approx. 54m. The asset is located approx. 3.3km from the motorway and approx. 8.5km form the beach. This property consists of: Property with registration number 3/13, extending to approximately 13.606 sq.m. in total and falls within a duel Zone ?1(56%), with a building coefficient of 50%, coverage of 0%, and permission for...