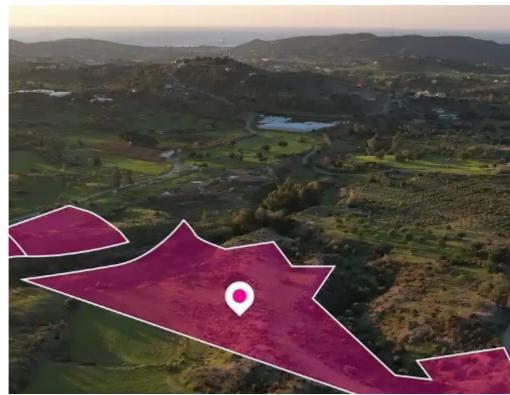

## Agricultural land 19315 m<sup>2</sup>

Limassol, Monagroulli-4524, Cyprus

**Offered at:** €75,000

**Estate ID:** 75715

**Ref:** ba4814255

Total plot's-land's area: 19315 m²

Available from: 2024-10-27

Offered at: **75,000** 

Type: Agricultura

"""Three special protection and animal breading fields extending to about 20,485 sq.m. in total. The properties with registration numbers 3/13 and 3/154 have a 100% share. The property with registration number 3/152 has a 50% share. Access to the field with Reg.no 3/13 is via a registered dirt road which is facing the northern side of the property. Total frontage is approx. 54m. The asset is located approx. 3.3km from the motorway and approx. 8.5km form the beach. This property consists of: Property with registration number 3/13, extending to approximately 13.606 sq.m. in total and falls within a duel Zone ?1(56%), with a building coefficient of 50%, coverage of 0%, and permission for...