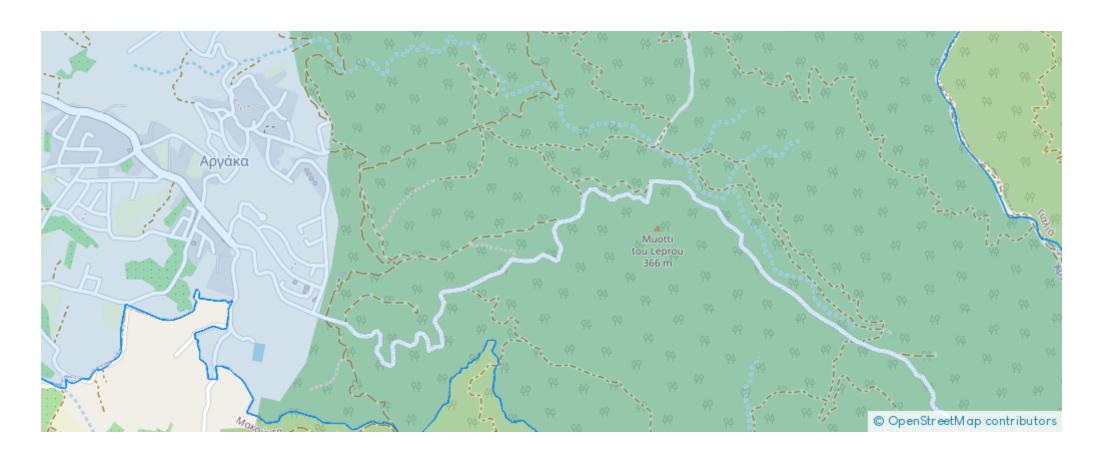

## Residential land 8027 m<sup>2</sup>

Paphos, Argaka-8873, Cyprus

**Offered at:** €313,000

**Estate ID:** 75716

**Ref:** ba5303536











Total plot's-land's area: **8027 m**<sup>2</sup>



Available from: 2024-10-27



Offered at: 313,00



Type: Residentia

"""Residential field, extending to about 8.027 sq.m. in total. Access to the field is via a registered road with a total frontage of approx. 120m The asset is located approx. 200 m southeast of the centre of Argaka and approx. 2 km southeast of the coastline. The property falls within Zone H2, with a building coefficient of 90%, coverage of 50%, and permission for 2 floors (8.3m) of construction. Location Coordinates: 35.06522103,32.49542202"""...

## **Estate on map:**