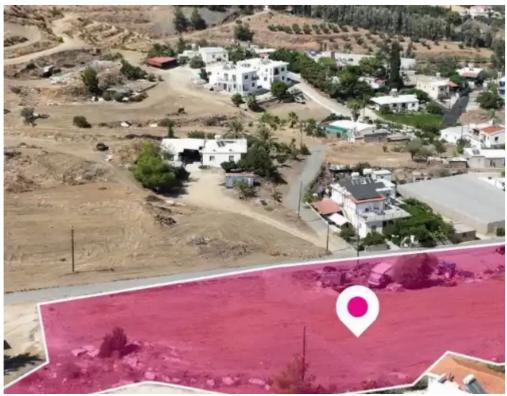

## Residential land 8027 m<sup>2</sup>

Paphos, Argaka-8873, Cyprus

**Offered at:** €313,000

**Estate ID:** 75716

**Ref:** ba5303536

Total plot's-land's area: **8027 m**<sup>2</sup>

Available from: 2024-10-27

Offered at: 313,00

Type: Residentia

"""Residential field, extending to about 8.027 sq.m. in total. Access to the field is via a registered road with a total frontage of approx. 120m The asset is located approx. 200 m southeast of the centre of Argaka and approx. 2 km southeast of the coastline. The property falls within Zone H2, with a building coefficient of 90%, coverage of 50%, and permission for 2 floors (8.3m) of construction. Location Coordinates: 35.06522103,32.49542202"""...

## **Estate on map:**