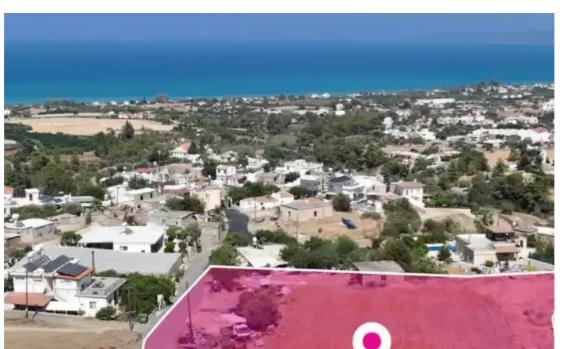

## Residential land 8027 m<sup>2</sup>

Paphos, Argaka-8873, Cyprus

**Offered at:** €313,000

**Estate ID:** 75716

**Ref:** ba5303536

Total plot's-land's area: **8027 m**<sup>2</sup>

Available from: 2024-10-27

Offered at: 313,00

Type: Residentia

"""Residential field, extending to about 8.027 sq.m. in total. Access to the field is via a registered road with a total frontage of approx. 120m The asset is located approx. 200 m southeast of the centre of Argaka and approx. 2 km southeast of the coastline. The property falls within Zone H2, with a building coefficient of 90%, coverage of 50%, and permission for 2 floors (8.3m) of construction. Location Coordinates: 35.06522103,32.49542202"""...

## **Estate on map:**