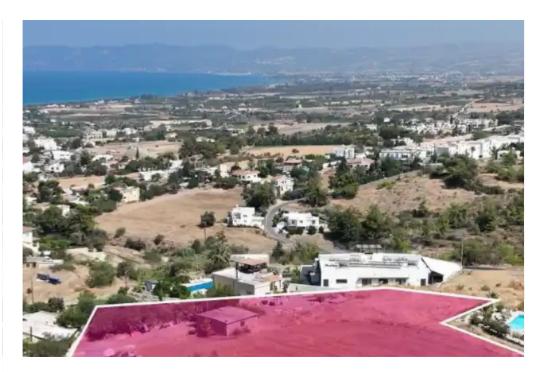

## Residential land 8027 m<sup>2</sup>

Paphos, Argaka-8873, Cyprus

**Offered at:** €313,000

**Estate ID:** 75716

**Ref:** ba5303536

Total plot's-land's area: **8027 m**<sup>2</sup>

Available from: 2024-10-27

Offered at: 313,00

Type: Residentia

"""Residential field, extending to about 8.027 sq.m. in total. Access to the field is via a registered road with a total frontage of approx. 120m The asset is located approx. 200 m southeast of the centre of Argaka and approx. 2 km southeast of the coastline. The property falls within Zone H2, with a building coefficient of 90%, coverage of 50%, and permission for 2 floors (8.3m) of construction. Location Coordinates: 35.06522103,32.49542202"""...

## **Estate on map:**