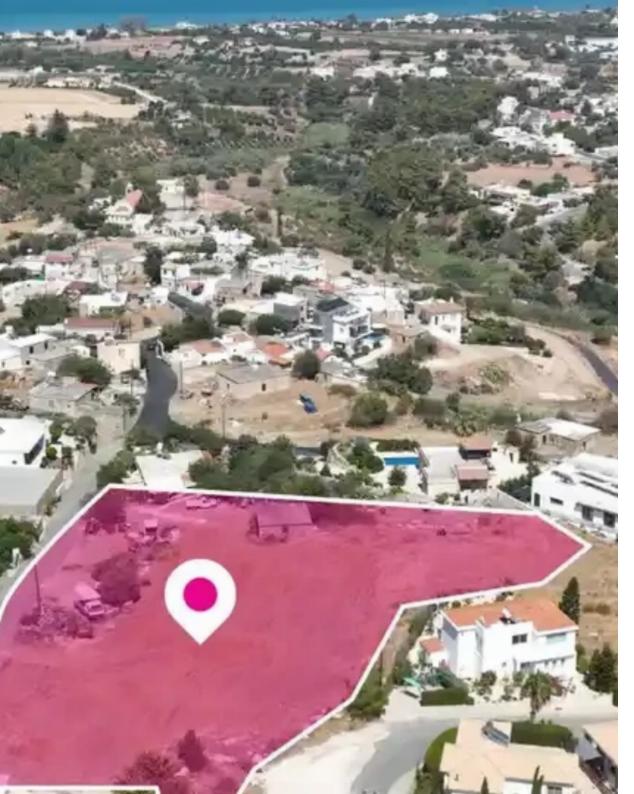

## Residential land 8027 m<sup>2</sup>

Paphos, Argaka-8873, Cyprus

**Offered at:** €313,000

**Estate ID:** 75716

**Ref:** ba5303536

Total plot's-land's area: **8027 m**<sup>2</sup>

Available from: 2024-10-27

Offered at: 313,00

Type: Residentia

"""Residential field, extending to about 8.027 sq.m. in total. Access to the field is via a registered road with a total frontage of approx. 120m The asset is located approx. 200 m southeast of the centre of Argaka and approx. 2 km southeast of the coastline. The property falls within Zone H2, with a building coefficient of 90%, coverage of 50%, and permission for 2 floors (8.3m) of construction. Location Coordinates: 35.06522103,32.49542202"""...

## **Estate on map:**