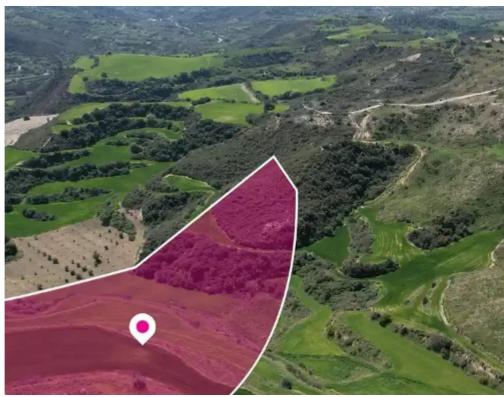

## Agricultural land 33446 m<sup>2</sup>

Paphos, Skoulli-8728, Cyprus

**Offered at:** € 125,250

**Estate ID:** 75717

**Ref:** ba4818289

Total plot's-land's area: 33446 m²

Available from: 2024-10-27

Offered at: 125,25

Type: Agricultura

"""This agricultural field covers a total land area of 33.446sq.m. The field is located approximately 1.1km from Skoulli village The property falls within Zone ?3, with a building coefficient of 10%, coverage of 10%, and permission for 2 floors (8.3m) of construction. The property is surrounded by sporadic residential developments. Location Coordinates: 34.97321977 32.45901172"""...