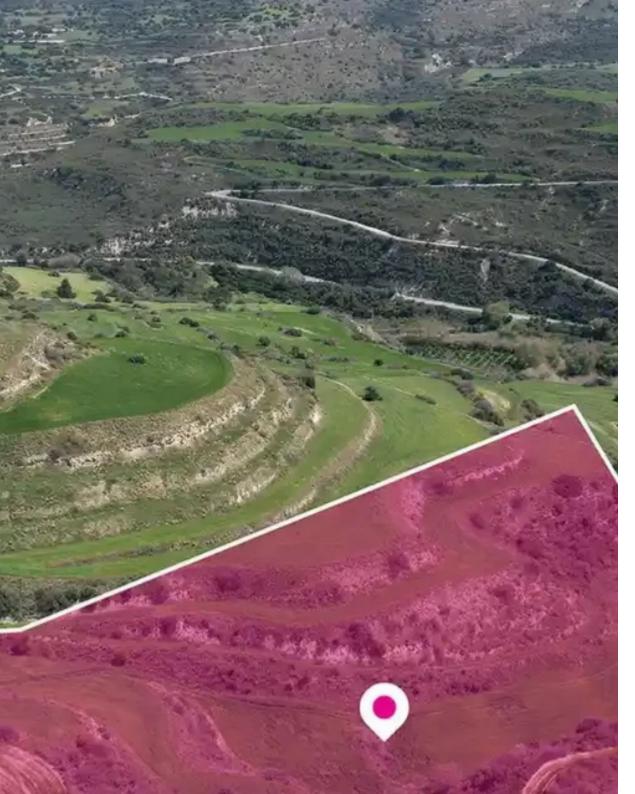

## Agricultural land 33446 m<sup>2</sup>

Paphos, Skoulli-8728, Cyprus

**Offered at:** € 125,250

**Estate ID:** 75717

**Ref:** ba4818289

Total plot's-land's area: 33446 m²

Available from: 2024-10-27

Offered at: 125,25

Type: Agricultura

"""This agricultural field covers a total land area of 33.446sq.m. The field is located approximately 1.1km from Skoulli village The property falls within Zone ?3, with a building coefficient of 10%, coverage of 10%, and permission for 2 floors (8.3m) of construction. The property is surrounded by sporadic residential developments. Location Coordinates: 34.97321977 32.45901172"""...