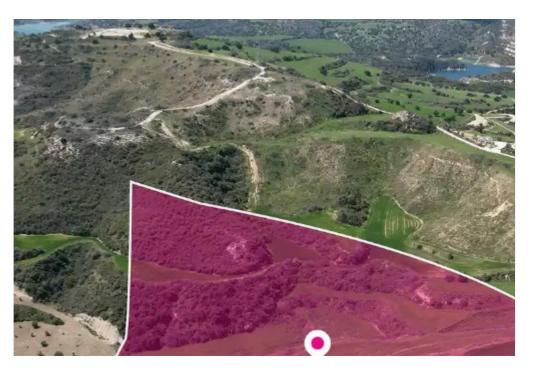

## Agricultural land 33446 m<sup>2</sup>

Paphos, Skoulli-8728, Cyprus

**Offered at:** € 125,250

**Estate ID:** 75717

**Ref:** ba4818289

Total plot's-land's area: 33446 m²

Available from: 2024-10-27

Offered at: 125,25

Type: Agricultura

"""This agricultural field covers a total land area of 33.446sq.m. The field is located approximately 1.1km from Skoulli village The property falls within Zone ?3, with a building coefficient of 10%, coverage of 10%, and permission for 2 floors (8.3m) of construction. The property is surrounded by sporadic residential developments. Location Coordinates: 34.97321977 32.45901172"""...