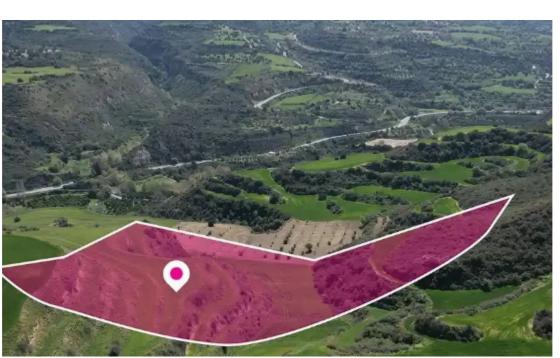

## Agricultural land 33446 m<sup>2</sup>

Paphos, Skoulli-8728, Cyprus

**Offered at:** € 125,250

**Estate ID:** 75717

**Ref:** ba4818289

Total plot's-land's area: 33446 m²

Available from: 2024-10-27

Offered at: 125,25

Type: Agricultura

"""This agricultural field covers a total land area of 33.446sq.m. The field is located approximately 1.1km from Skoulli village The property falls within Zone ?3, with a building coefficient of 10%, coverage of 10%, and permission for 2 floors (8.3m) of construction. The property is surrounded by sporadic residential developments. Location Coordinates: 34.97321977 32.45901172"""...