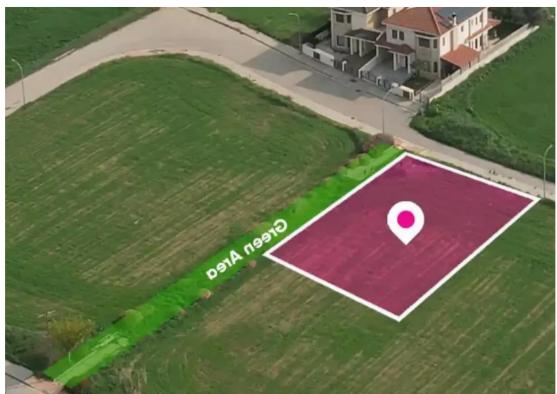

Type: Residentia

"""""Residential plot extending to about 590sq.m. adjacent to a green area. The plot has a regular shape with a flat surface. Access to the plot is via a registered road with a total road frontage of approximately 19m. The sale also includes a 1/35 share of the property 3/1015. The property falls within Zone ??8, with a building coefficient of 60%, coverage of 35%, and permission for 2 floors (8.3m) of construction.""""""...