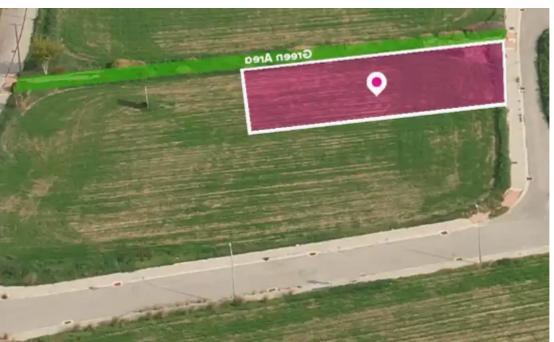

Type: Residentia

"""""Residential plot extending to about 590sq.m. adjacent to a green area. The plot has a regular shape with a flat surface. Access to the plot is via a registered road with a total road frontage of approximately 19m. The sale also includes a 1/35 share of the property 3/1015. The property falls within Zone ??8, with a building coefficient of 60%, coverage of 35%, and permission for 2 floors (8.3m) of construction.""""""...

## **Estate on map:**