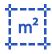

## Residential land 590 m<sup>2</sup>

Nicosia, Dali-2540, Cyprus

**Offered at:** €86,000

**Estate ID:** 75724

**Ref:** ba5303492











Total plot's-land's area: **590 m**<sup>2</sup>



Available from: 2024-10-27



Offered at: 86,000



Type: Residentia

"""""Residential plot extending to about 590sq.m. adjacent to a green area. The plot has a regular shape with a flat surface. Access to the plot is via a registered road with a total road frontage of approximately 19m. The sale also includes a 1/35 share of the property 3/1015. The property falls within Zone ??8, with a building coefficient of 60%, coverage of 35%, and permission for 2 floors (8.3m) of construction.""""""...

## **Estate on map:**