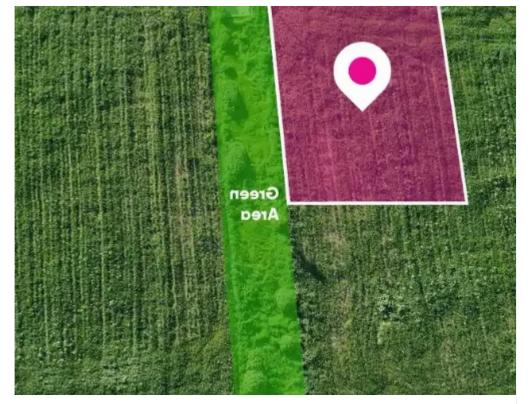

Type: Residentia

"""""Residential plot extending to about 590sq.m. adjacent to a green area. The plot has a regular shape with a flat surface. Access to the plot is via a registered road with a total road frontage of approximately 19m. The sale also includes a 1/35 share of the property 3/1015. The property falls within Zone ??8, with a building coefficient of 60%, coverage of 35%, and permission for 2 floors (8.3m) of construction.""""""...

## **Estate on map:**