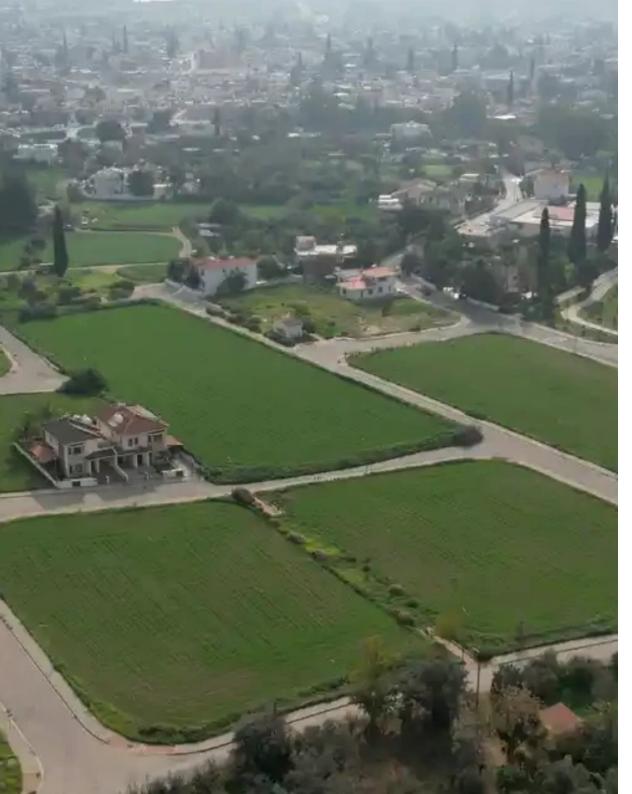

Type: Residentia

"""""Residential plot extending to about 590sq.m. adjacent to a green area. The plot has a regular shape with a flat surface. Access to the plot is via a registered road with a total road frontage of approximately 19m. The sale also includes a 1/35 share of the property 3/1015. The property falls within Zone ??8, with a building coefficient of 60%, coverage of 35%, and permission for 2 floors (8.3m) of construction.""""""...