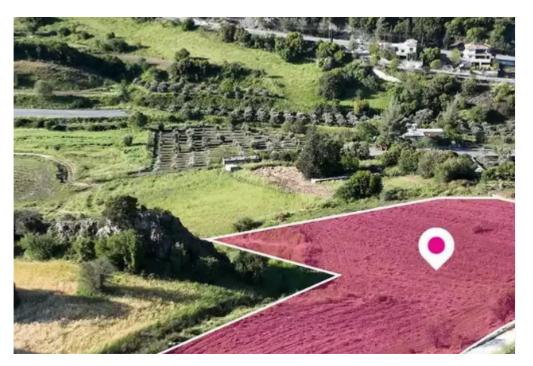

## Residential land 11037 m<sup>2</sup>

Paphos, Kannaviou-8746, Cyprus

**Offered at:** €116,250

**Estate ID:** 75726

**Ref:** ba4795102











Total plot's-land's area: 11037 m²



Available from: 2024-10-27



Offered at: 116,25



Type: Residentia

"""Residential zoned field, extending to about 11,037sq.m. in total. Access to the field is via a registered footbath which is facing the eastern side of the property. Total frontage is approx. 127m The asset is located approx. 450m west from the centre of the community and approx. 1.4km south-east from the centre of Kritou Tera. The property falls within three Zones. Zone H3 (50%) with a building coefficient of 60%, coverage of 35%, and permission for 2 floors (8.3m) of construction, Zone H2 (8%) with a building coefficient of 90%, coverage of 50%, and permission for 2 floors (8.3m) of construction and Zone ?3 (42%) with a building coefficient of 10%, coverage of 10% and p