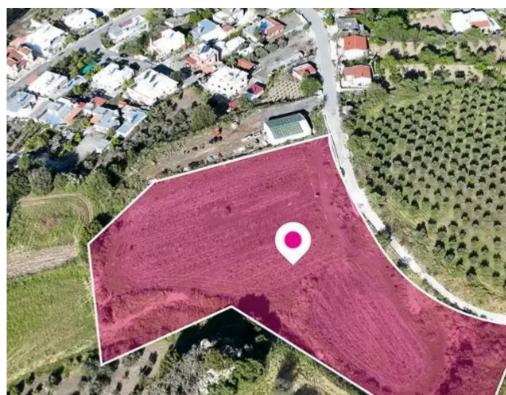

## Residential land 11037 m<sup>2</sup>

Paphos, Kannaviou-8746, Cyprus

**Offered at:** €116,250

**Estate ID:** 75726

**Ref:** ba4795102











Total plot's-land's area: 11037 m²



Available from: 2024-10-27



Offered at: 116,25



Type: Residentia

"""Residential zoned field, extending to about 11,037sq.m. in total. Access to the field is via a registered footbath which is facing the eastern side of the property. Total frontage is approx. 127m The asset is located approx. 450m west from the centre of the community and approx. 1.4km south-east from the centre of Kritou Tera. The property falls within three Zones. Zone H3 (50%) with a building coefficient of 60%, coverage of 35%, and permission for 2 floors (8.3m) of construction, Zone H2 (8%) with a building coefficient of 90%, coverage of 50%, and permission for 2 floors (8.3m) of construction and Zone ?3 (42%) with a building coefficient of 10%, coverage of 10% and permi