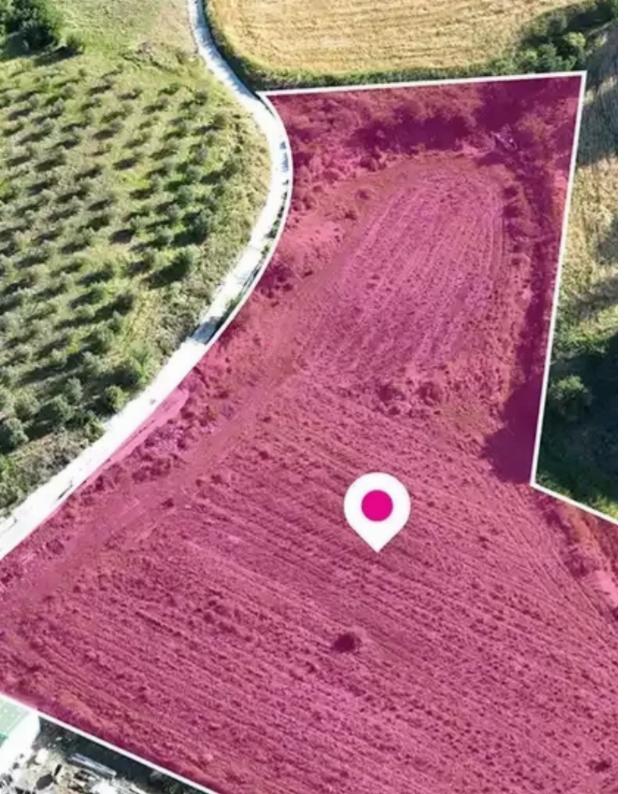

## Residential land 11037 m<sup>2</sup>

Paphos, Kannaviou-8746, Cyprus

**Offered at:** €116,250

**Estate ID:** 75726

**Ref:** ba4795102

Total plot's-land's area: 11037 m²

Available from: 2024-10-27

Offered at: 116,25

Type: Residentia

"""Residential zoned field, extending to about 11,037sq.m. in total. Access to the field is via a registered footbath which is facing the eastern side of the property. Total frontage is approx. 127m The asset is located approx. 450m west from the centre of the community and approx. 1.4km south-east from the centre of Kritou Tera. The property falls within three Zones. Zone H3 (50%) with a building coefficient of 60%, coverage of 35%, and permission for 2 floors (8.3m) of construction, Zone H2 (8%) with a building coefficient of 90%, coverage of 50%, and permission for 2 floors (8.3m) of construction and Zone ?3 (42%) with a building coefficient of 10%, coverage of 10% and permission for ...

## **Estate on map:**