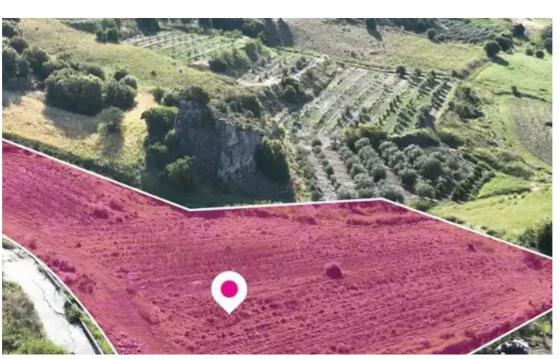

## Residential land 11037 m<sup>2</sup>

Paphos, Kannaviou-8746, Cyprus

**Offered at:** €116,250

**Estate ID:** 75726

**Ref:** ba4795102











Total plot's-land's area: 11037 m²



Available from: 2024-10-27



Offered at: 116,25



Type: Residentia

"""Residential zoned field, extending to about 11,037sq.m. in total. Access to the field is via a registered footbath which is facing the eastern side of the property. Total frontage is approx. 127m The asset is located approx. 450m west from the centre of the community and approx. 1.4km south-east from the centre of Kritou Tera. The property falls within three Zones. Zone H3 (50%) with a building coefficient of 60%, coverage of 35%, and permission for 2 floors (8.3m) of construction, Zone H2 (8%) with a building coefficient of 90%, coverage of 50%, and permission for 2 floors (8.3m) of construction and Zone ?3 (42%) with a building coefficient of 10%, coverage of 10% and per