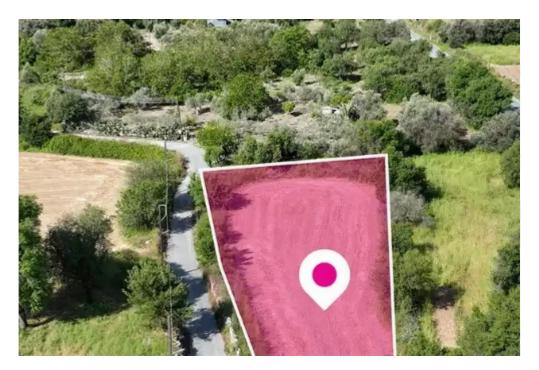

Type: Residentia

"""Residentia plot, extending to about 1.673 sq.m. in total. The property has a triangular shaped. Access to the field is via a registered public road with total frontage of approx. 90m The asset is located approx. 600m south-east of the community centre. The property falls within Zone H3, with a building coefficient of 60%, coverage of 35%, and permission for 2 floors (8.3m) of construction. Location Coordinates: 34.851482, 32.521752"""...