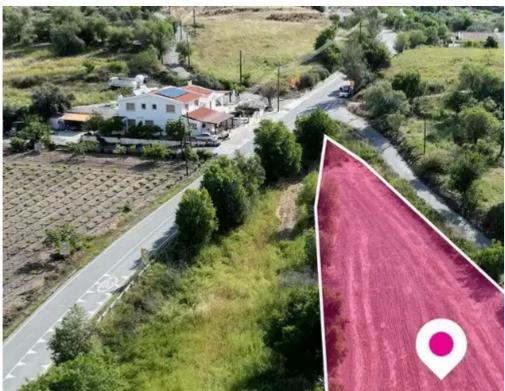

Type: Residentia

"""Residentia plot, extending to about 1.673 sq.m. in total. The property has a triangular shaped. Access to the field is via a registered public road with total frontage of approx. 90m The asset is located approx. 600m south-east of the community centre. The property falls within Zone H3, with a building coefficient of 60%, coverage of 35%, and permission for 2 floors (8.3m) of construction. Location Coordinates: 34.851482, 32.521752"""...