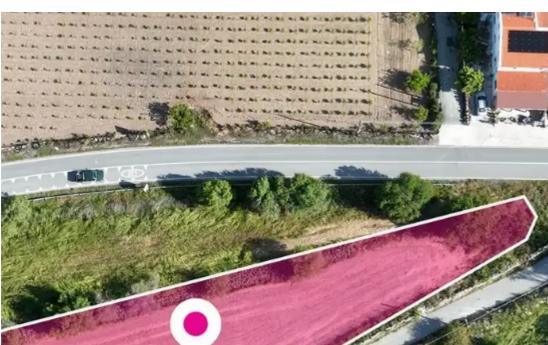

Type: Residentia

"""Residentia plot, extending to about 1.673 sq.m. in total. The property has a triangular shaped. Access to the field is via a registered public road with total frontage of approx. 90m The asset is located approx. 600m south-east of the community centre. The property falls within Zone H3, with a building coefficient of 60%, coverage of 35%, and permission for 2 floors (8.3m) of construction. Location Coordinates: 34.851482, 32.521752"""...