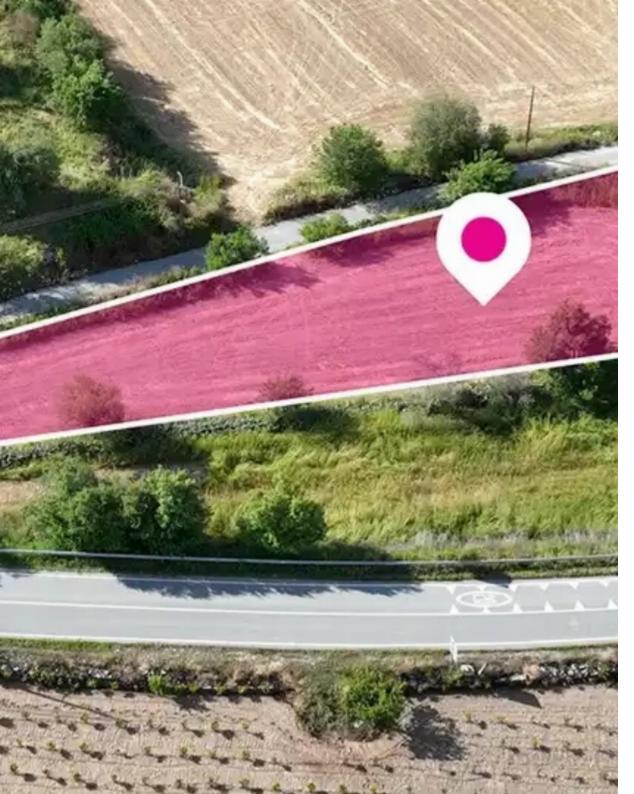

Type: Residentia

"""Residentia plot, extending to about 1.673 sq.m. in total. The property has a triangular shaped. Access to the field is via a registered public road with total frontage of approx. 90m The asset is located approx. 600m south-east of the community centre. The property falls within Zone H3, with a building coefficient of 60%, coverage of 35%, and permission for 2 floors (8.3m) of construction. Location Coordinates: 34.851482, 32.521752"""...