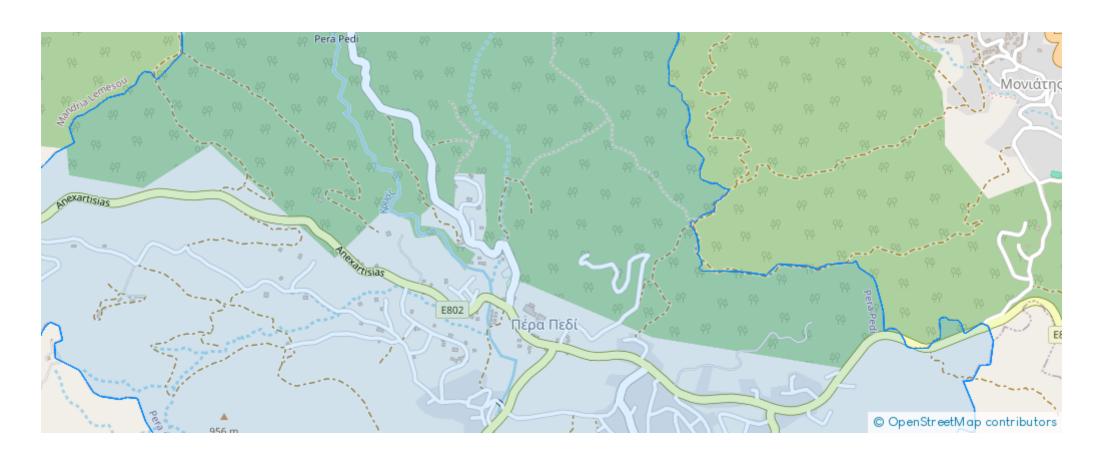

## Residential land 7810 m<sup>2</sup>

Limassol, Pera-Pedi-4779, Cyprus

**Offered at:** €144,000

**Estate ID:** 75729

**Ref:** ba5303458





Total plot's-land's area: 7810 m²



Available from: 2024-10-27



Offered at: 144,00



Type: Residentia

"""Residential field of 7,810m² in total abuts a registered road on its southern border with a total frontage of approx. 33m. The asset is located approx. 3km from the motorway. The property falls within a duel Zone: - Zone H5 (61%), with a building coefficient of 30%, coverage of 20%, and permission for 2 floors (8.3m) of construction - Zone H7 (39%), with a building coefficient of 15%, coverage of 15%, and permission for 2 floors (8.3m) of construction GPS coordinates: 34.862278, 32.879786"""...

## **Estate on map:**