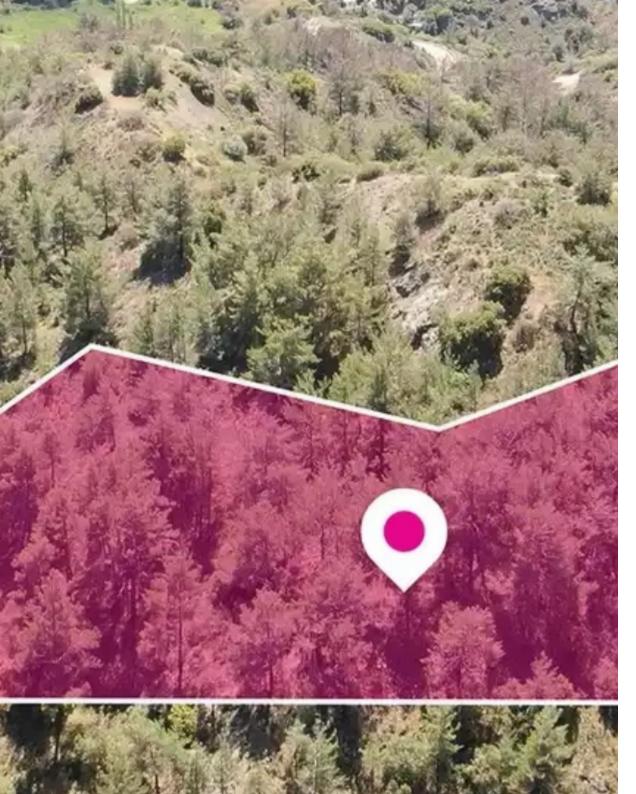

## Residential land 7810 m<sup>2</sup>

Limassol, Pera-Pedi-4779, Cyprus

**Offered at:** €144,000

**Estate ID:** 75729

**Ref:** ba5303458

Total plot's-land's area: 7810 m²

Available from: 2024-10-27

Offered at: 144,00

Type: Residentia

"""Residential field of 7,810m² in total abuts a registered road on its southern border with a total frontage of approx. 33m. The asset is located approx. 3km from the motorway. The property falls within a duel Zone: - Zone H5 (61%), with a building coefficient of 30%, coverage of 20%, and permission for 2 floors (8.3m) of construction - Zone H7 (39%), with a building coefficient of 15%, coverage of 15%, and permission for 2 floors (8.3m) of construction GPS coordinates: 34.862278, 32.879786"""...