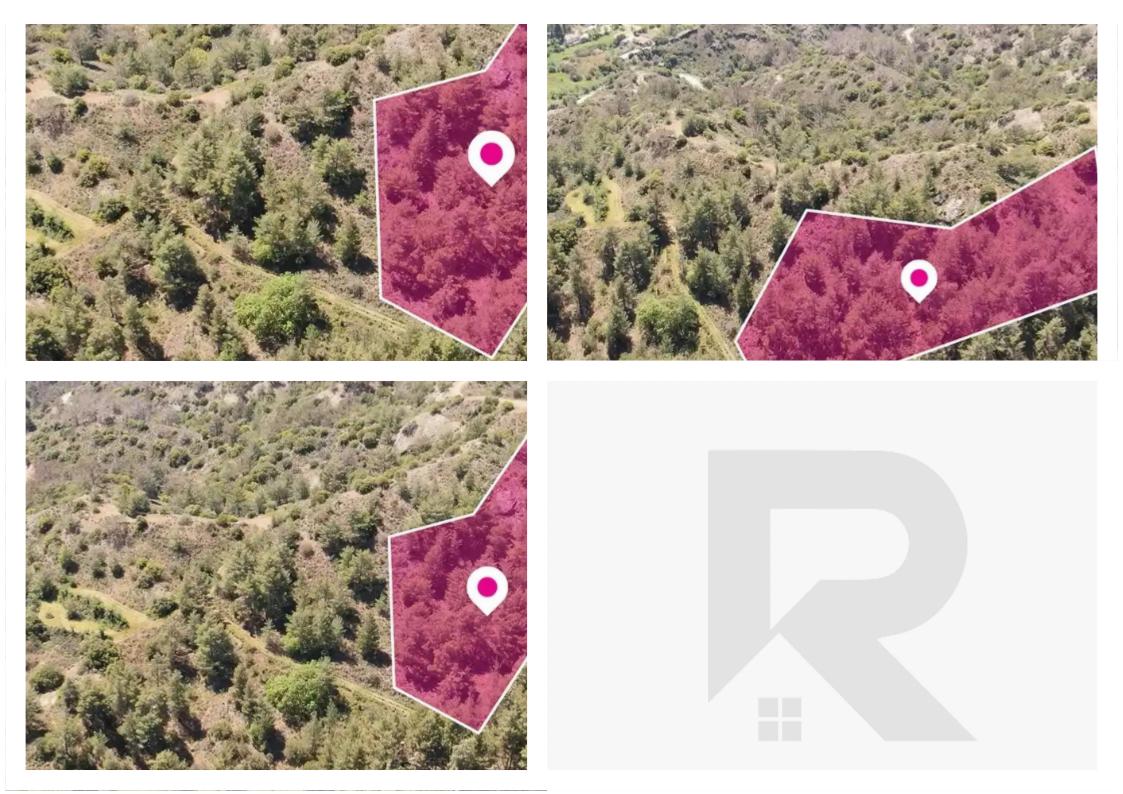

## Residential land 7810 m<sup>2</sup>

Limassol, Pera-Pedi-4779, Cyprus

**Offered at:** €144,000

**Estate ID:** 75729

**Ref:** ba5303458

Total plot's-land's area: 7810 m²

Available from: 2024-10-27

Offered at: 144,00

Type: Residentia

"""Residential field of 7,810m² in total abuts a registered road on its southern border with a total frontage of approx. 33m. The asset is located approx. 3km from the motorway. The property falls within a duel Zone: - Zone H5 (61%), with a building coefficient of 30%, coverage of 20%, and permission for 2 floors (8.3m) of construction - Zone H7 (39%), with a building coefficient of 15%, coverage of 15%, and permission for 2 floors (8.3m) of construction GPS coordinates: 34.862278, 32.879786"""...