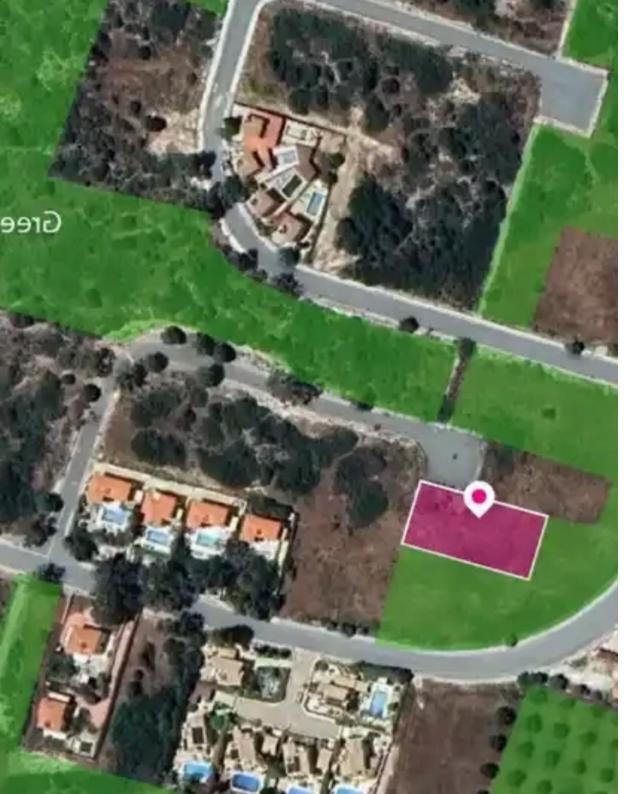

## Agricultural land 681 m<sup>2</sup>

Paphos, Kouklia-Afrodite-Hills-Pafou-8500 , Cyprus

**Offered at:** €72,000

**Estate ID:** 75730

**Ref:** ba5303447

Total plot's-land's area: 681 m²

Available from: 2024-10-27

Offered at: **72,000** 

Type: Agricultura

to the plot is via a registered road with total frontage of approx. 20m The asset is located approx. 2.4km from the motorway. It is noted that the property abuts onto a green area. The property falls within Zone ?3, with a building coefficient of 10%, coverage of 10%, and permission for 2 floors (8.3m) of construction. GPS coordinates: 34.700554 32.590830"""""...

## **Estate on map:**