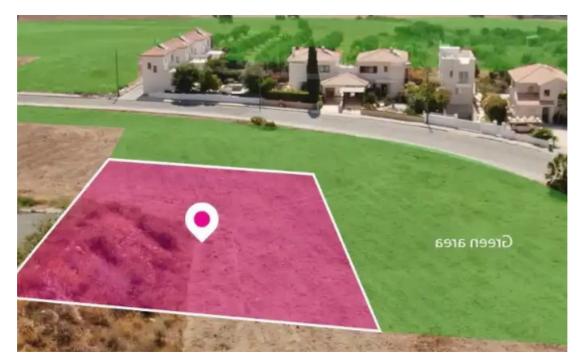

## Agricultural land 681 m<sup>2</sup>

Paphos, Kouklia-Afrodite-Hills-Pafou-8500 , Cyprus

**Offered at:** €72,000

**Estate ID:** 75730

**Ref:** ba5303447

Total plot's-land's area: 681 m²

Available from: 2024-10-27

Offered at: **72,000** 

Type: Agricultura

to the plot is via a registered road with total frontage of approx. 20m The asset is located approx. 2.4km from the motorway. It is noted that the property abuts onto a green area. The property falls within Zone ?3, with a building coefficient of 10%, coverage of 10%, and permission for 2 floors (8.3m) of construction. GPS coordinates: 34.700554 32.590830"""""...