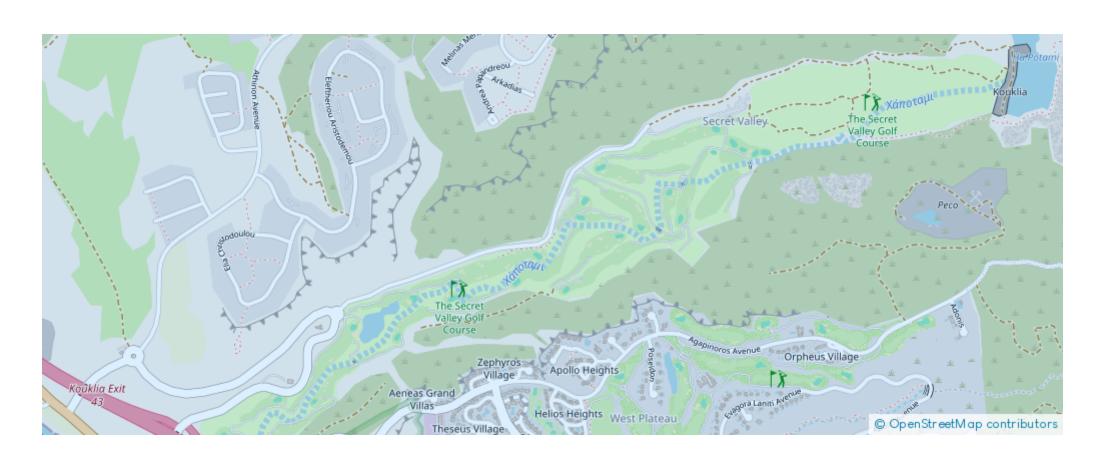

Offered at: **72,000** 

Type: Agricultura

to the plot is via a registered road with total frontage of approx. 20m The asset is located approx. 2.4km from the motorway. It is noted that the property abuts onto a green area. The property falls within Zone ?3, with a building coefficient of 10%, coverage of 10%, and permission for 2 floors (8.3m) of construction. GPS coordinates: 34.700554 32.590830"""""...