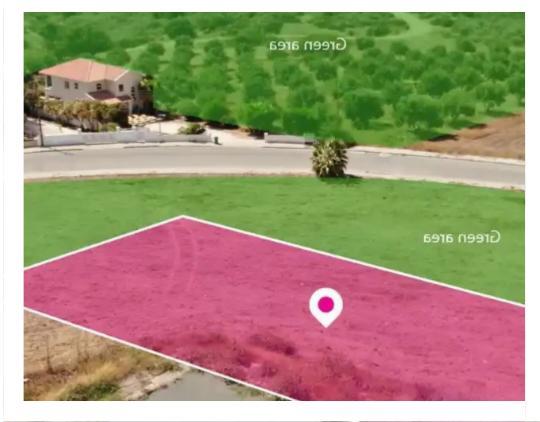

Offered at: **72,000** 

Type: Agricultura

to the plot is via a registered road with total frontage of approx. 20m The asset is located approx. 2.4km from the motorway. It is noted that the property abuts onto a green area. The property falls within Zone ?3, with a building coefficient of 10%, coverage of 10%, and permission for 2 floors (8.3m) of construction. GPS coordinates: 34.700554 32.590830"""""...