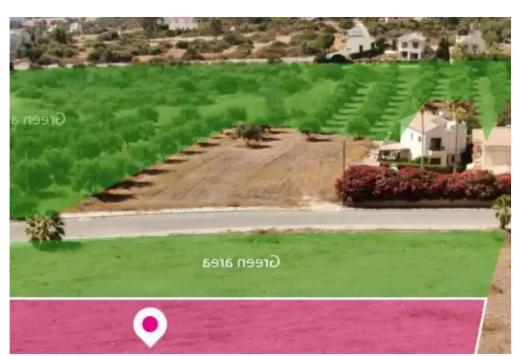

## Agricultural land 681 m<sup>2</sup>

Paphos, Kouklia-Afrodite-Hills-Pafou-8500 , Cyprus

**Offered at:** €72,000

**Estate ID:** 75730

**Ref:** ba5303447

Total plot's-land's area: 681 m²

Available from: 2024-10-27

Offered at: **72,000** 

Type: Agricultura

to the plot is via a registered road with total frontage of approx. 20m The asset is located approx. 2.4km from the motorway. It is noted that the property abuts onto a green area. The property falls within Zone ?3, with a building coefficient of 10%, coverage of 10%, and permission for 2 floors (8.3m) of construction. GPS coordinates: 34.700554 32.590830"""""...