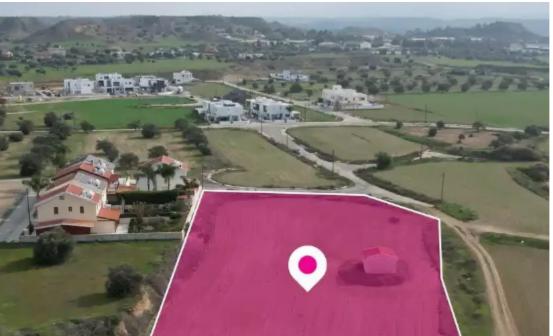

Type: Residentia

""""Residential field extending to about 4.971 sq.m. is located in Tseri Nicosia. The property has a rectangular shape with a flat surface. Access to the plot is via a registered road which is facing the western side of the property with a total road frontage of approximately 60m. It is also noted that there is an EAC substation situated within the field and an expired division permit to 6 plots. The property falls within Zone ??8, with a building coefficient of 60%, coverage of 35%, and permission for 2 floors (10m) of construction.""""...

## **Estate on map:**