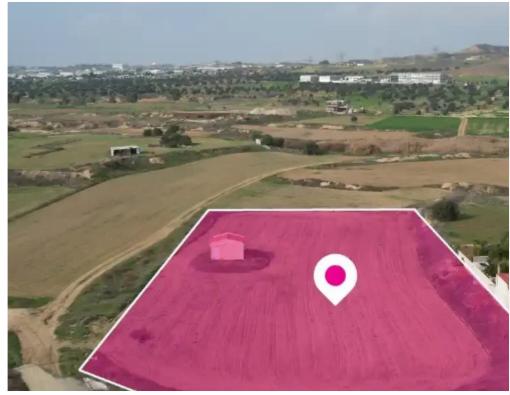

Type: Residentia

""""Residential field extending to about 4.971 sq.m. is located in Tseri Nicosia. The property has a rectangular shape with a flat surface. Access to the plot is via a registered road which is facing the western side of the property with a total road frontage of approximately 60m. It is also noted that there is an EAC substation situated within the field and an expired division permit to 6 plots. The property falls within Zone ??8, with a building coefficient of 60%, coverage of 35%, and permission for 2 floors (10m) of construction.""""...

## **Estate on map:**