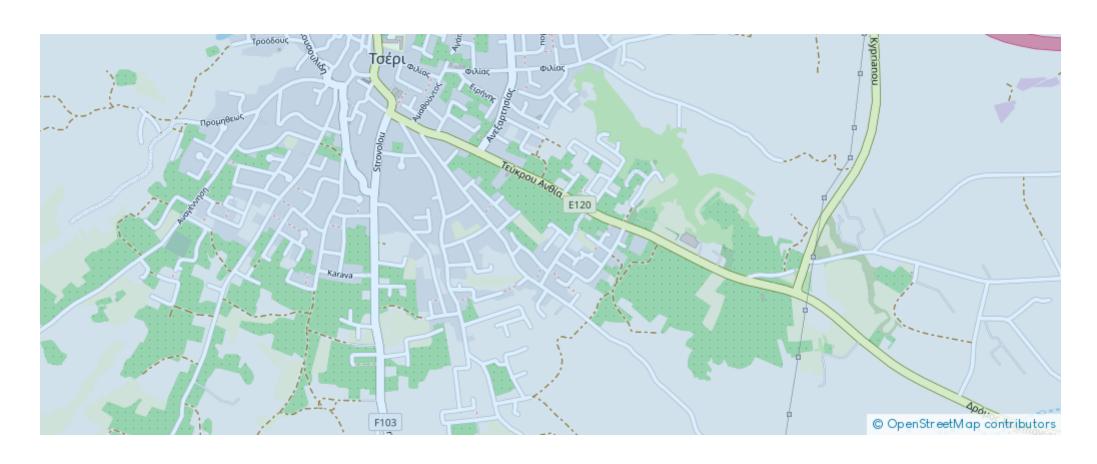

<sup>2</sup>

Nicosia, Tseri-2480, Cyprus

**Offered at:** €335,000

**Estate ID:** 75731

**Ref:** ba5303504











Total plot's-land's area: 4971 m²



Available from: 2024-10-27



Offered at: 335,000



Type: Residentia

""""Residential field extending to about 4.971 sq.m. is located in Tseri Nicosia. The property has a rectangular shape with a flat surface. Access to the plot is via a registered road which is facing the western side of the property with a total road frontage of approximately 60m. It is also noted that there is an EAC substation situated within the field and an expired division permit to 6 plots. The property falls within Zone ??8, with a building coefficient of 60%, coverage of 35%, and permission for 2 floors (10m) of construction.""""...

## **Estate on map:**