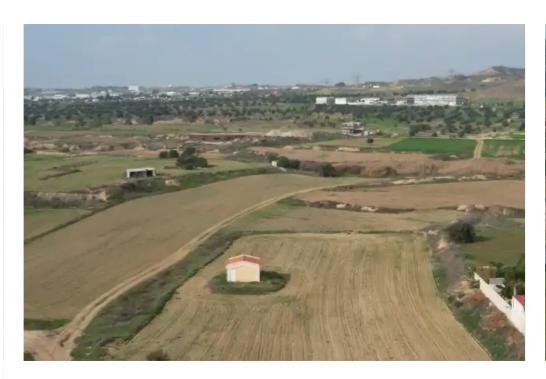

Type: Residentia

""""Residential field extending to about 4.971 sq.m. is located in Tseri Nicosia. The property has a rectangular shape with a flat surface. Access to the plot is via a registered road which is facing the western side of the property with a total road frontage of approximately 60m. It is also noted that there is an EAC substation situated within the field and an expired division permit to 6 plots. The property falls within Zone ??8, with a building coefficient of 60%, coverage of 35%, and permission for 2 floors (10m) of construction.""""...