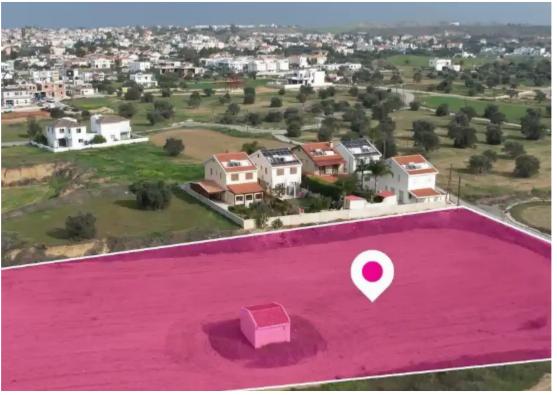

## Residential land 4971 m<sup>2</sup>

Nicosia, Tseri-2480, Cyprus

**Offered at:** €335,000

**Estate ID:** 75731

**Ref:** ba5303504

Total plot's-land's area: 4971 m²

Available from: 2024-10-27

Offered at: 335,000

Type: Residentia

""""Residential field extending to about 4.971 sq.m. is located in Tseri Nicosia. The property has a rectangular shape with a flat surface. Access to the plot is via a registered road which is facing the western side of the property with a total road frontage of approximately 60m. It is also noted that there is an EAC substation situated within the field and an expired division permit to 6 plots. The property falls within Zone ??8, with a building coefficient of 60%, coverage of 35%, and permission for 2 floors (10m) of construction.""""...