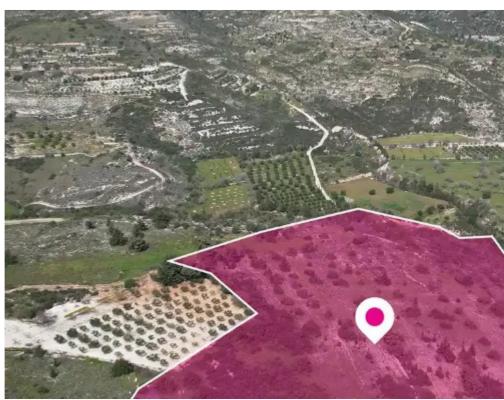

## Agricultural land 29432 m<sup>2</sup>

Paphos, Mesogi-8280, Cyprus

**Offered at:** € 265,000

**Estate ID:** 75732

**Ref:** ba5303454











Total plot's-land's area: 29432 m²



Available from: 2024-10-27



Offered at: 265,00



Type: Agricultura

"""Agricultural field, extending to about 29,432 sq.m. in total. The surface of the field is smooth. Access to the field is via a right of passage. The asset is located 1.4km from Mesogi centre. The property falls within Zone ??4, with a building coefficient of 10%, coverage of 10%, and permission for 2 floors (10m) of construction. Location Coordinates: 34.81760428, 32.47135948"""...

## **Estate on map:**