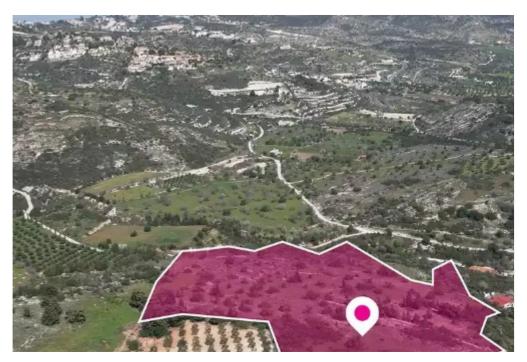

## Agricultural land 29432 m<sup>2</sup>

Paphos, Mesogi-8280, Cyprus

**Offered at:** € 265,000

**Estate ID:** 75732

**Ref:** ba5303454











Total plot's-land's area: 29432 m²



Available from: 2024-10-27



Offered at: 265,00



Type: Agricultura

"""Agricultural field, extending to about 29,432 sq.m. in total. The surface of the field is smooth. Access to the field is via a right of passage. The asset is located 1.4km from Mesogi centre. The property falls within Zone ??4, with a building coefficient of 10%, coverage of 10%, and permission for 2 floors (10m) of construction. Location Coordinates: 34.81760428, 32.47135948"""...

## **Estate on map:**