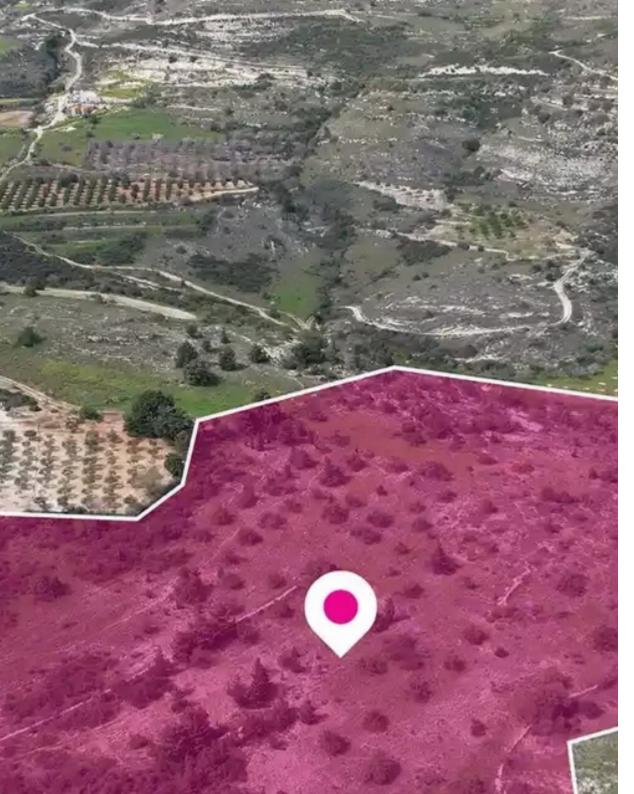

## Agricultural land 29432 m<sup>2</sup>

Paphos, Mesogi-8280, Cyprus

**Offered at:** € 265,000

**Estate ID:** 75732

**Ref:** ba5303454

Total plot's-land's area: 29432 m²

Available from: 2024-10-27

Offered at: 265,00

Type: Agricultura

"""Agricultural field, extending to about 29,432 sq.m. in total. The surface of the field is smooth. Access to the field is via a right of passage. The asset is located 1.4km from Mesogi centre. The property falls within Zone ??4, with a building coefficient of 10%, coverage of 10%, and permission for 2 floors (10m) of construction. Location Coordinates: 34.81760428, 32.47135948"""...

## **Estate on map:**