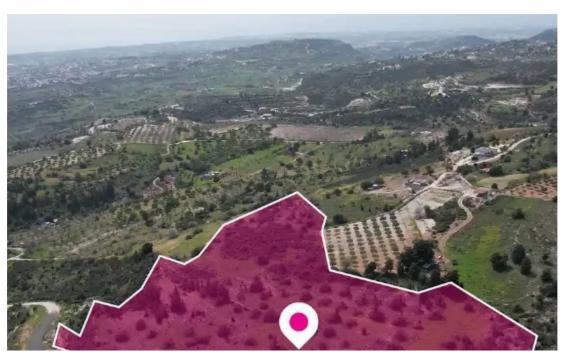

## Agricultural land 29432 m<sup>2</sup>

Paphos, Mesogi-8280, Cyprus

**Offered at:** € 265,000

**Estate ID:** 75732

**Ref:** ba5303454











Total plot's-land's area: 29432 m²



Available from: 2024-10-27



Offered at: 265,00



Type: Agricultura

"""Agricultural field, extending to about 29,432 sq.m. in total. The surface of the field is smooth. Access to the field is via a right of passage. The asset is located 1.4km from Mesogi centre. The property falls within Zone ??4, with a building coefficient of 10%, coverage of 10%, and permission for 2 floors (10m) of construction. Location Coordinates: 34.81760428, 32.47135948"""...

## **Estate on map:**