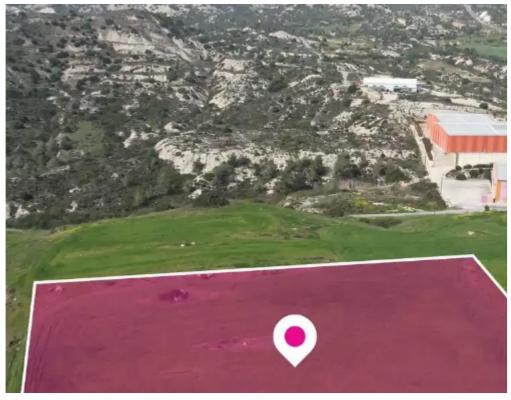

## Industrial land 3345 m<sup>2</sup>

Limassol, Monagroulli-4524, Cyprus

**Offered at:** €115,000

**Estate ID:** 75735

**Ref:** ba5303376

Total plot's-land's area: 3345 m²

Available from: 2024-10-27

Offered at: 115,00

Type: Industria

"""This is a 50% share of an industrial field corresponds to 3,345m² out of 6,689m² in total. The property has a trapezoidal shape and a flat smooth surface. The asset is located 1.3km north of the Limassol - Nicosia highway. The property falls within Zone B1, with a building coefficient of 90%, coverage of 50%, and permission for 2 floors of construction. GPS coordinates: 34.745722, 33.223540""""...