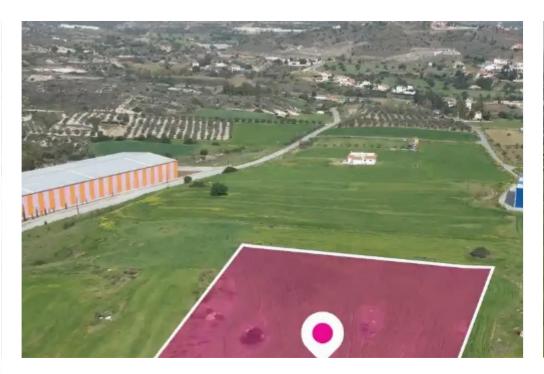

## Industrial land 3345 m<sup>2</sup>

Limassol, Monagroulli-4524, Cyprus

**Offered at:** €115,000

**Estate ID:** 75735

**Ref:** ba5303376

Total plot's-land's area: 3345 m²

Available from: 2024-10-27

Offered at: 115,00

Type: Industria

"""This is a 50% share of an industrial field corresponds to 3,345m² out of 6,689m² in total. The property has a trapezoidal shape and a flat smooth surface. The asset is located 1.3km north of the Limassol - Nicosia highway. The property falls within Zone B1, with a building coefficient of 90%, coverage of 50%, and permission for 2 floors of construction. GPS coordinates: 34.745722, 33.223540""""...