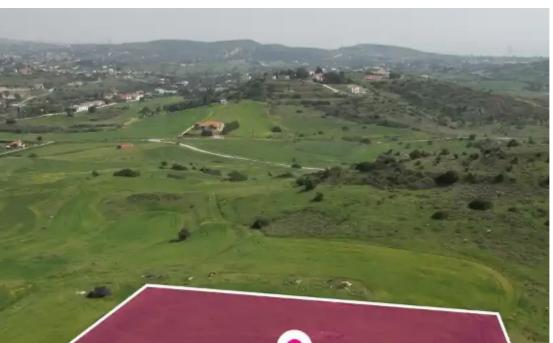

## Industrial land 3345 m<sup>2</sup>

Limassol, Monagroulli-4524, Cyprus

**Offered at:** €115,000

**Estate ID:** 75735

**Ref:** ba5303376

Total plot's-land's area: 3345 m²

Available from: 2024-10-27

Offered at: 115,00

Type: Industria

"""This is a 50% share of an industrial field corresponds to 3,345m² out of 6,689m² in total. The property has a trapezoidal shape and a flat smooth surface. The asset is located 1.3km north of the Limassol - Nicosia highway. The property falls within Zone B1, with a building coefficient of 90%, coverage of 50%, and permission for 2 floors of construction. GPS coordinates: 34.745722, 33.223540""""...