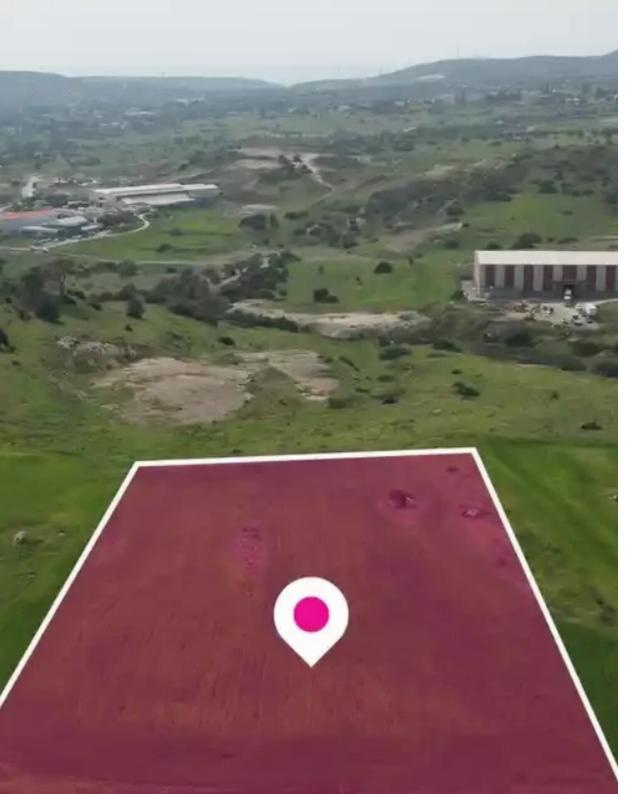

## Industrial land 3345 m<sup>2</sup>

Limassol, Monagroulli-4524, Cyprus

**Offered at:** €115,000

**Estate ID:** 75735

**Ref:** ba5303376

Total plot's-land's area: 3345 m²

Available from: 2024-10-27

Offered at: 115,00

Type: Industria

"""This is a 50% share of an industrial field corresponds to 3,345m² out of 6,689m² in total. The property has a trapezoidal shape and a flat smooth surface. The asset is located 1.3km north of the Limassol - Nicosia highway. The property falls within Zone B1, with a building coefficient of 90%, coverage of 50%, and permission for 2 floors of construction. GPS coordinates: 34.745722, 33.223540""""...