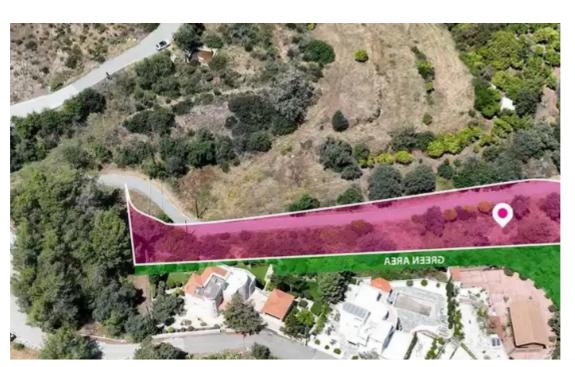

Type: Residentia

"""Residential field, extending to about 1.978 sq.m. in total. Access to the field is via a registered road which is facing the north-east side of the property. Total frontage is approx. 171m. The asset is located approx. 630m north-east from the centre of the community and 525m east from the sea. The property falls within Zone H7, with a building coefficient of 15%, coverage of 15%, and permission for 2 floors (8.3m) of construction. Location Coordinates: 35.13766496 32.52736175"""...

## **Estate on map:**