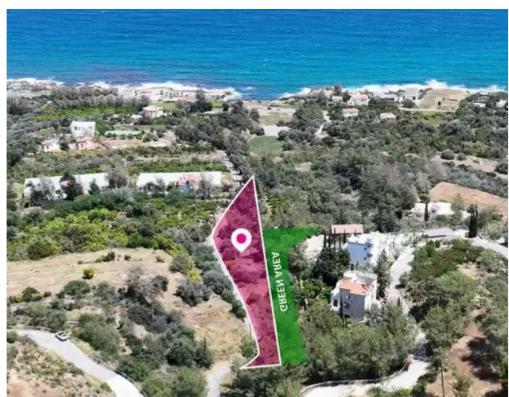

Type: Residentia

"""Residential field, extending to about 1.978 sq.m. in total. Access to the field is via a registered road which is facing the north-east side of the property. Total frontage is approx. 171m. The asset is located approx. 630m north-east from the centre of the community and 525m east from the sea. The property falls within Zone H7, with a building coefficient of 15%, coverage of 15%, and permission for 2 floors (8.3m) of construction. Location Coordinates: 35.13766496 32.52736175"""...

## **Estate on map:**