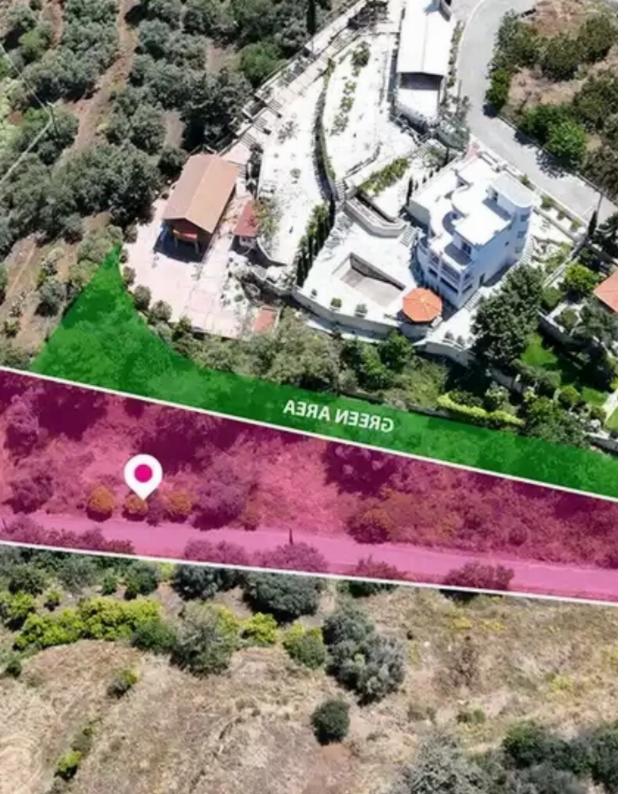

Type: Residentia

"""Residential field, extending to about 1.978 sq.m. in total. Access to the field is via a registered road which is facing the north-east side of the property. Total frontage is approx. 171m. The asset is located approx. 630m north-east from the centre of the community and 525m east from the sea. The property falls within Zone H7, with a building coefficient of 15%, coverage of 15%, and permission for 2 floors (8.3m) of construction. Location Coordinates: 35.13766496 32.52736175"""...

## **Estate on map:**