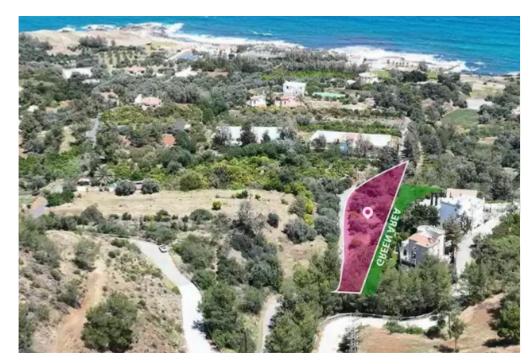

Type: Residentia

"""Residential field, extending to about 1.978 sq.m. in total. Access to the field is via a registered road which is facing the north-east side of the property. Total frontage is approx. 171m. The asset is located approx. 630m north-east from the centre of the community and 525m east from the sea. The property falls within Zone H7, with a building coefficient of 15%, coverage of 15%, and permission for 2 floors (8.3m) of construction. Location Coordinates: 35.13766496 32.52736175"""...

## **Estate on map:**