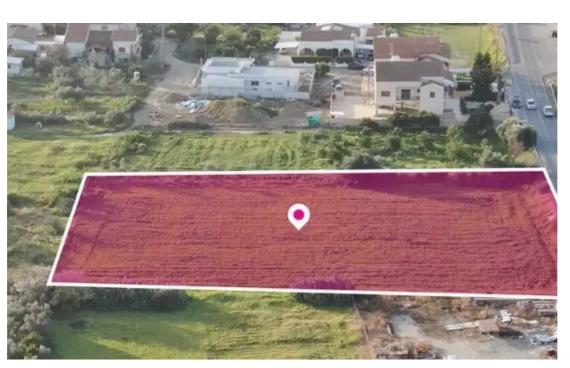

Type: Residentia

"""Residential field extending to about 5,119sq.m. in total. It has a rectangular shape and a relatively flat surface. It is accessible via a registered road, Machera Avenue, with a total road frontage of approximately 58 meters. The property is located about 230 meters from the center of Psimolofou village and fall within Zone H2, with a building coefficient of 90%, coverage of 50%, and permission for construction of up to 2 floors (8.3m) high."""...

## **Estate on map:**