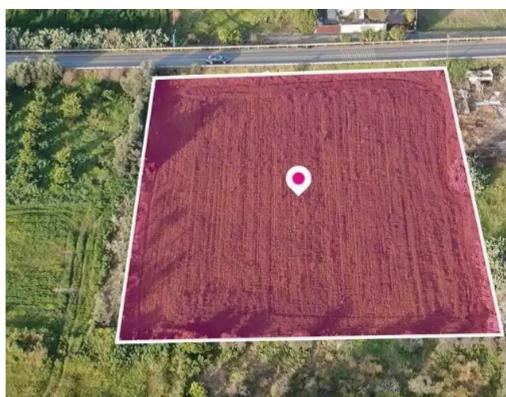

Type: Residentia

"""Residential field extending to about 5,119sq.m. in total. It has a rectangular shape and a relatively flat surface. It is accessible via a registered road, Machera Avenue, with a total road frontage of approximately 58 meters. The property is located about 230 meters from the center of Psimolofou village and fall within Zone H2, with a building coefficient of 90%, coverage of 50%, and permission for construction of up to 2 floors (8.3m) high."""...

## **Estate on map:**