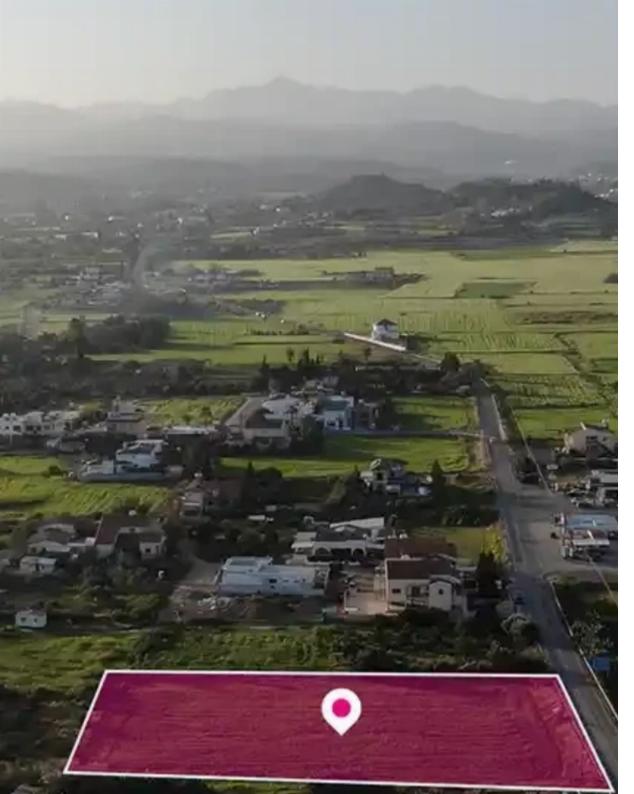

## Residential land 5119 m<sup>2</sup>

Nicosia, Psimolofou-2630 , Cyprus

**Offered at:** €200,000

**Estate ID:** 75739

**Ref:** ba5303341

Total plot's-land's area: **5119 m²** 

Available from: 2024-10-27

Offered at: 200,00

Type: Residentia

"""Residential field extending to about 5,119sq.m. in total. It has a rectangular shape and a relatively flat surface. It is accessible via a registered road, Machera Avenue, with a total road frontage of approximately 58 meters. The property is located about 230 meters from the center of Psimolofou village and fall within Zone H2, with a building coefficient of 90%, coverage of 50%, and permission for construction of up to 2 floors (8.3m) high."""...

## **Estate on map:**