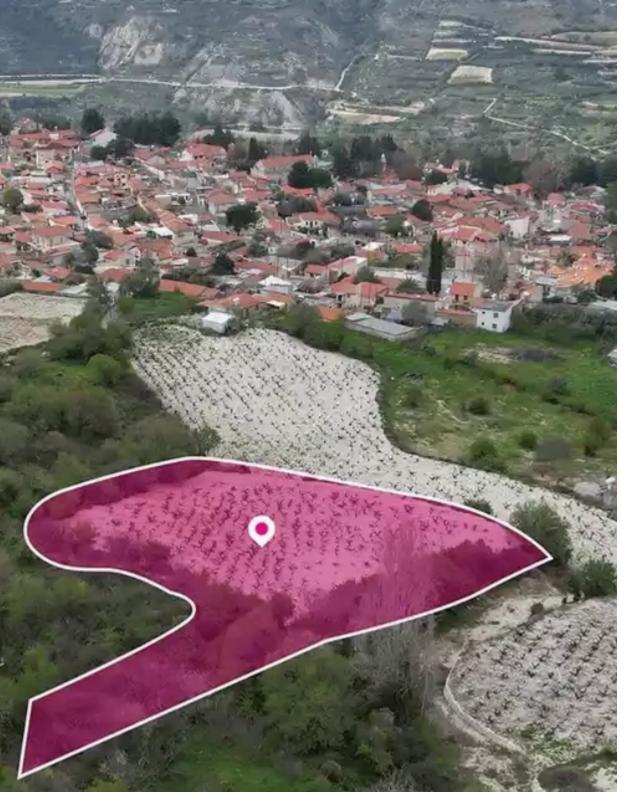

## Residential land 4014 m<sup>2</sup>

Limassol, Koilani-4776 , Cyprus

Offered at: € 67,500 Estate ID: 75741 Ref: ba5303336

""""Residential field, extending to about 4.014 sq.m. in total. Access to the field is via a registered road which is facing the southern and western side of the property, with a frontage of approx. 140m. The asset is located approximately 75m northwest from Koilani village and 25km distance from Limassol. The property falls within Zone H4, with a building coefficient of 40%, coverage of 25%, and permission for 2 floors (8.3m) of construction. The surrounding Area of the asset is primarily residential. GPS coordinates: 34.847459, 32.857011""""...