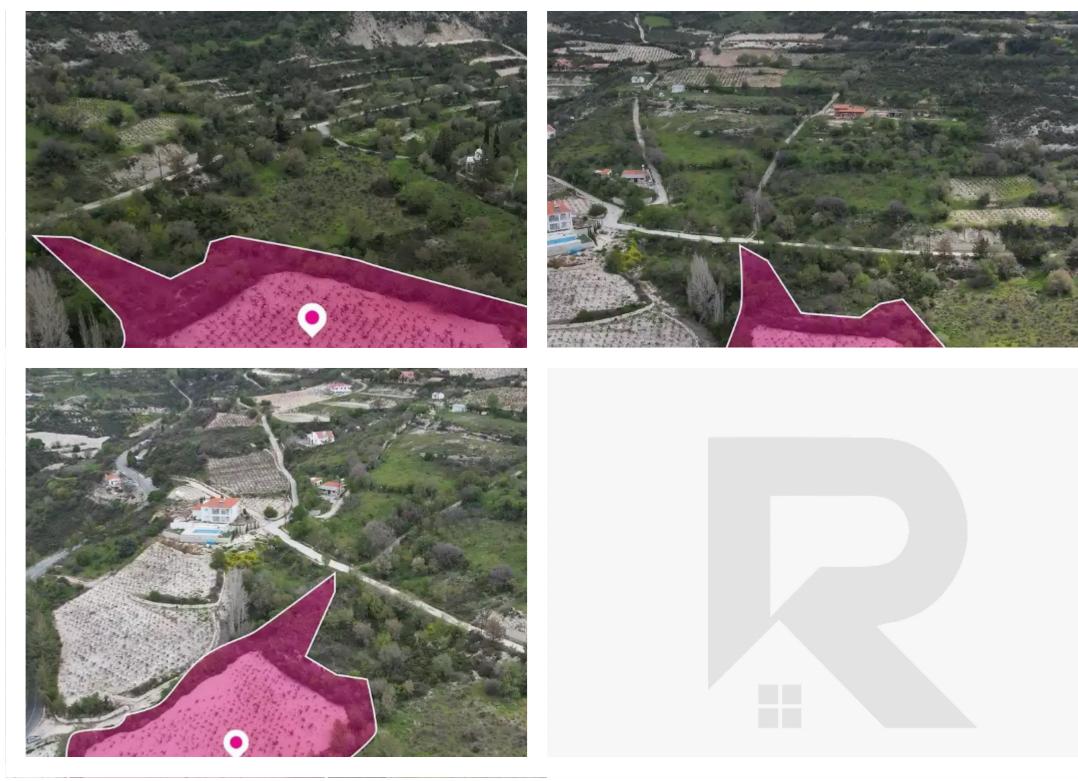

## Residential land 4014 m<sup>2</sup>

Limassol, Koilani-4776 , Cyprus

Offered at: € 67,500 Estate ID: 75741 Ref: ba5303336

""""Residential field, extending to about 4.014 sq.m. in total. Access to the field is via a registered road which is facing the southern and western side of the property, with a frontage of approx. 140m. The asset is located approximately 75m northwest from Koilani village and 25km distance from Limassol. The property falls within Zone H4, with a building coefficient of 40%, coverage of 25%, and permission for 2 floors (8.3m) of construction. The surrounding Area of the asset is primarily residential. GPS coordinates: 34.847459, 32.857011""""...