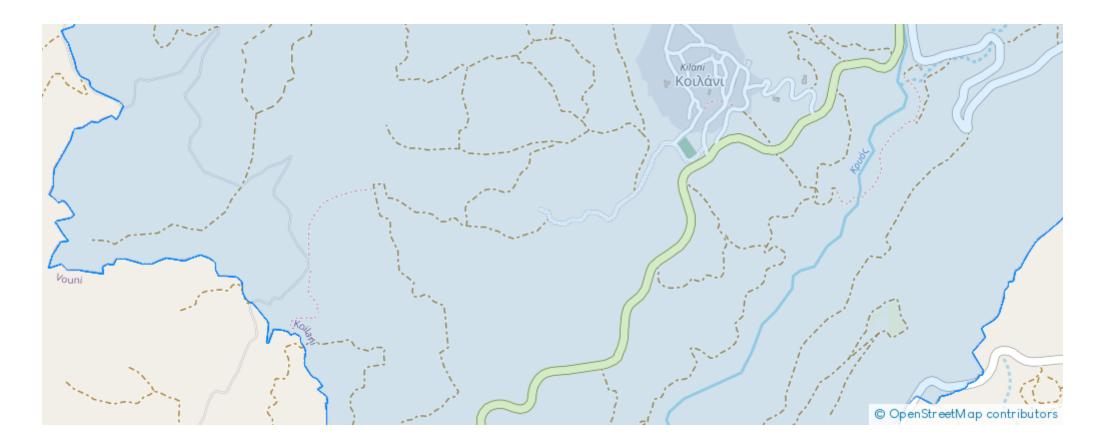

## Residential land 4014 m<sup>2</sup>

Limassol, Koilani-4776 , Cyprus

Offered at: € 67,500 Estate ID: 75741 Ref: ba5303336











""""Residential field, extending to about 4.014 sq.m. in total. Access to the field is via a registered road which is facing the southern and western side of the property, with a frontage of approx. 140m. The asset is located approximately 75m northwest from Koilani village and 25km distance from Limassol. The property falls within Zone H4, with a building coefficient of 40%, coverage of 25%, and permission for 2 floors (8.3m) of construction. The surrounding Area of the asset is primarily residential. GPS coordinates: 34.847459, 32.857011""""...

## Estate on map: