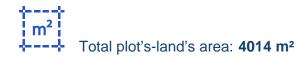

## Residential land 4014 m<sup>2</sup>

Limassol, Koilani-4776 , Cyprus

Offered at: € 67,500 Estate ID: 75741 Ref: ba5303336

""""Residential field, extending to about 4.014 sq.m. in total. Access to the field is via a registered road which is facing the southern and western side of the property, with a frontage of approx. 140m. The asset is located approximately 75m northwest from Koilani village and 25km distance from Limassol. The property falls within Zone H4, with a building coefficient of 40%, coverage of 25%, and permission for 2 floors (8.3m) of construction. The surrounding Area of the asset is primarily residential. GPS coordinates: 34.847459, 32.857011""""...