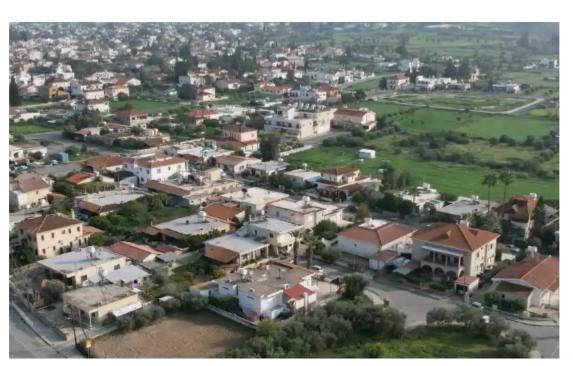

## Residential land 909 m<sup>2</sup>

Nicosia, Dali-2540, Cyprus

**Offered at:** € 140,000

**Estate ID:** 75742

**Ref:** ba4706700

Total plot's-land's area: 909 m<sup>2</sup>

Available from: 2024-10-27

Offered at: 140,00

Type: Residentia

""""Residential plot, extending to about 909 sq.m. in total. The property is rectangular shaped with a flat surface. Access to the plot is via a registered road which is facing the northern side of the property with a total frontage of 20 m. (Georgios Ikosari Street) and southern facing road with total frontage of 24m. (Irakleous Street).""""...

## **Estate on map:**