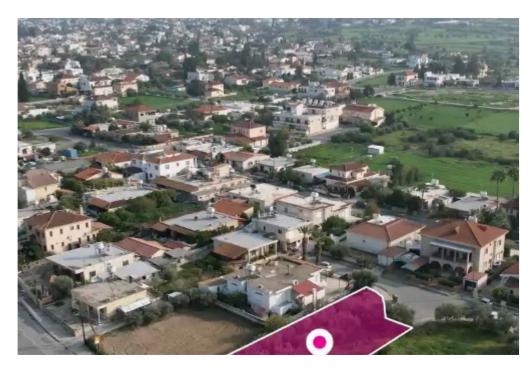

## Residential land 909 m<sup>2</sup>

Nicosia, Dali-2540, Cyprus

**Offered at:** € 140,000

**Estate ID:** 75742

**Ref:** ba4706700

Total plot's-land's area: 909 m<sup>2</sup>

Available from: 2024-10-27

Offered at: 140,00

Type: Residentia

""""Residential plot, extending to about 909 sq.m. in total. The property is rectangular shaped with a flat surface. Access to the plot is via a registered road which is facing the northern side of the property with a total frontage of 20 m. (Georgios Ikosari Street) and southern facing road with total frontage of 24m. (Irakleous Street).""""...

## **Estate on map:**