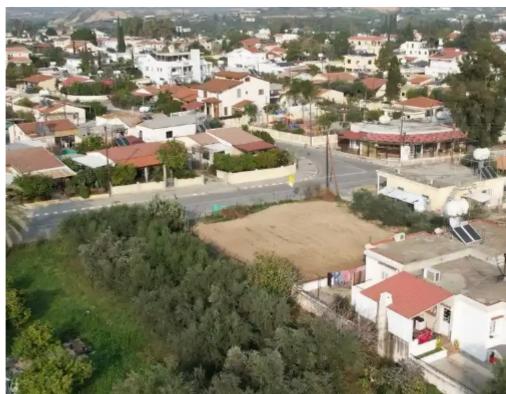

## Residential land 909 m<sup>2</sup>

Nicosia, Dali-2540, Cyprus

**Offered at:** € 140,000

**Estate ID:** 75742

**Ref:** ba4706700

Total plot's-land's area: 909 m<sup>2</sup>

Available from: 2024-10-27

Offered at: 140,00

Type: Residentia

""""Residential plot, extending to about 909 sq.m. in total. The property is rectangular shaped with a flat surface. Access to the plot is via a registered road which is facing the northern side of the property with a total frontage of 20 m. (Georgios Ikosari Street) and southern facing road with total frontage of 24m. (Irakleous Street).""""...

## **Estate on map:**