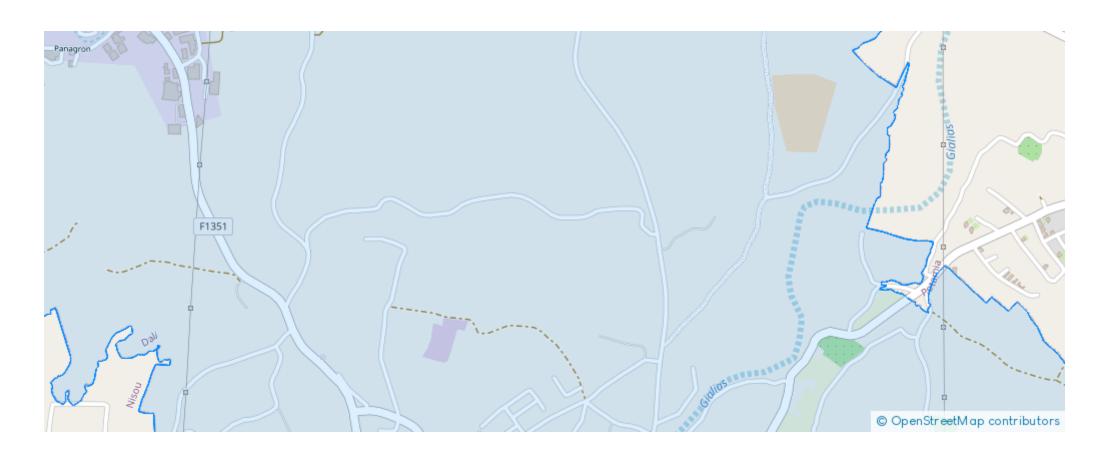

## Residential land 909 m<sup>2</sup>

Nicosia, Dali-2540, Cyprus

**Offered at:** € 140,000

**Estate ID:** 75742

**Ref:** ba4706700











Total plot's-land's area: 909 m<sup>2</sup>



Available from: 2024-10-27



Offered at: 140,00



Type: Residentia

""""Residential plot, extending to about 909 sq.m. in total. The property is rectangular shaped with a flat surface. Access to the plot is via a registered road which is facing the northern side of the property with a total frontage of 20 m. (Georgios Ikosari Street) and southern facing road with total frontage of 24m. (Irakleous Street).""""...

## **Estate on map:**