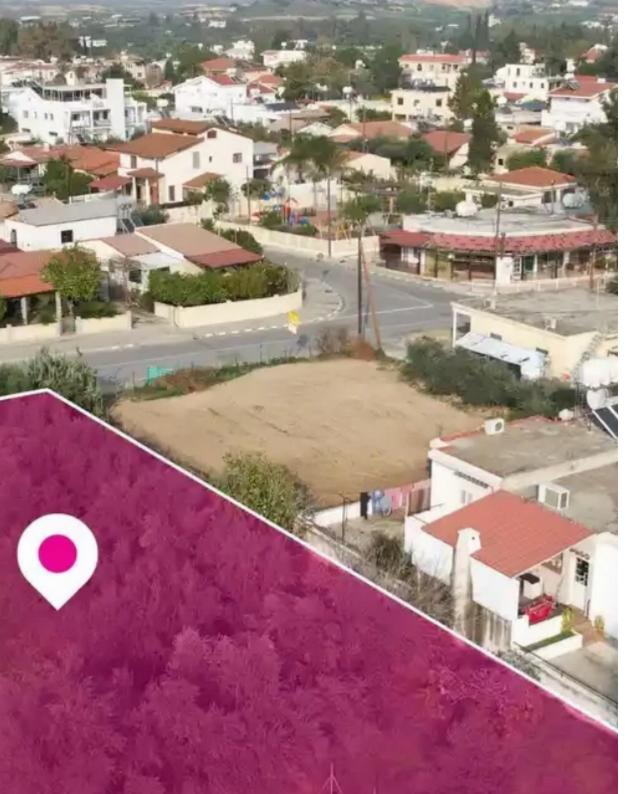

## Residential land 909 m<sup>2</sup>

Nicosia, Dali-2540, Cyprus

**Offered at:** € 140,000

**Estate ID:** 75742

**Ref:** ba4706700

Total plot's-land's area: 909 m<sup>2</sup>

Available from: 2024-10-27

Offered at: 140,00

Type: Residentia

""""Residential plot, extending to about 909 sq.m. in total. The property is rectangular shaped with a flat surface. Access to the plot is via a registered road which is facing the northern side of the property with a total frontage of 20 m. (Georgios Ikosari Street) and southern facing road with total frontage of 24m. (Irakleous Street).""""...

## **Estate on map:**