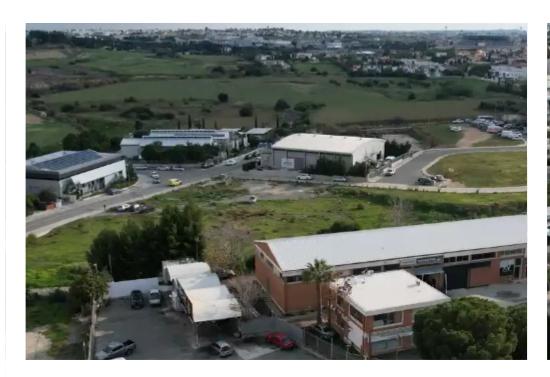

Offered at: 285,00

Type: Commercia

""""Commercial field extending to about 651 sq.m. is located next to Giannou Kranidioti commercial avenue at Latsia, Nicosia. The property abuts a water stream on its western border, has a flat surface and its access is via a registered road with a total road frontage of approximately 4m. The field benefits from an active rental agreement of a 3.2% rental yield, and a 10% increase every 2 years until 2031. The asset falls within Zone ??4, with a building coefficient of 140%, coverage of 50%, and permission for 4 floors (17m) of construction.""""...