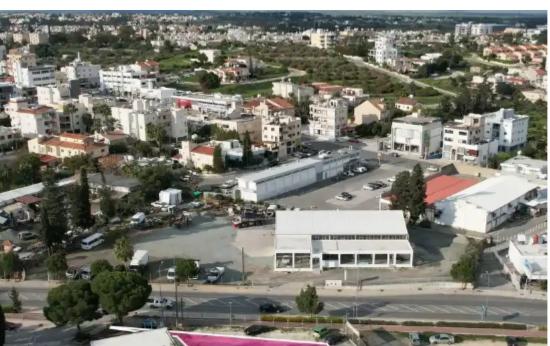

Offered at: 285,00

Type: Commercia

""""Commercial field extending to about 651 sq.m. is located next to Giannou Kranidioti commercial avenue at Latsia, Nicosia. The property abuts a water stream on its western border, has a flat surface and its access is via a registered road with a total road frontage of approximately 4m. The field benefits from an active rental agreement of a 3.2% rental yield, and a 10% increase every 2 years until 2031. The asset falls within Zone ??4, with a building coefficient of 140%, coverage of 50%, and permission for 4 floors (17m) of construction.""""...