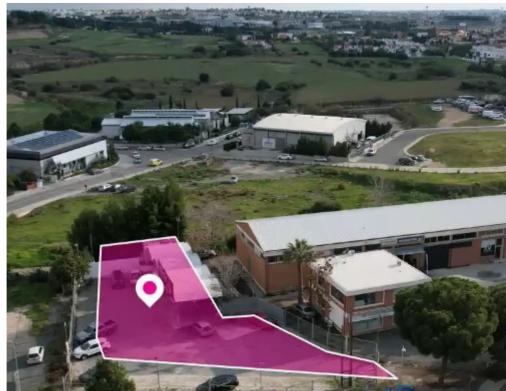

## Commercial land 651 m<sup>2</sup>

Nicosia, Filippou-Papakyprianou-Ave-Latsia-2236, Cyprus

**Offered at:** € 285,000

**Estate ID:** 75744

**Ref:** ba4782465

Total plot's-land's area: 651 m<sup>2</sup>

Available from: 2024-10-27

Offered at: 285,00

Type: Commercia

""""Commercial field extending to about 651 sq.m. is located next to Giannou Kranidioti commercial avenue at Latsia, Nicosia. The property abuts a water stream on its western border, has a flat surface and its access is via a registered road with a total road frontage of approximately 4m. The field benefits from an active rental agreement of a 3.2% rental yield, and a 10% increase every 2 years until 2031. The asset falls within Zone ??4, with a building coefficient of 140%, coverage of 50%, and permission for 4 floors (17m) of construction.""""...