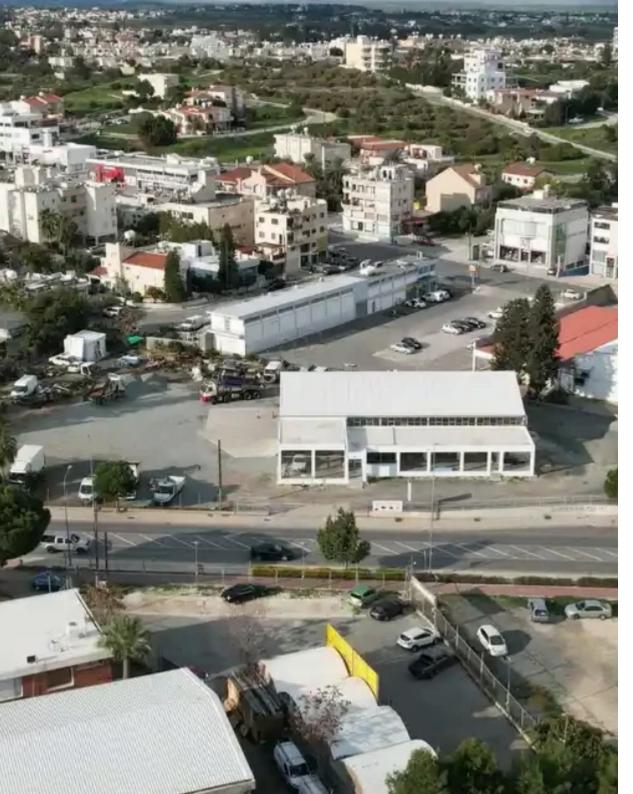

Offered at: 285,00

Type: Commercia

""""Commercial field extending to about 651 sq.m. is located next to Giannou Kranidioti commercial avenue at Latsia, Nicosia. The property abuts a water stream on its western border, has a flat surface and its access is via a registered road with a total road frontage of approximately 4m. The field benefits from an active rental agreement of a 3.2% rental yield, and a 10% increase every 2 years until 2031. The asset falls within Zone ??4, with a building coefficient of 140%, coverage of 50%, and permission for 4 floors (17m) of construction.""""...