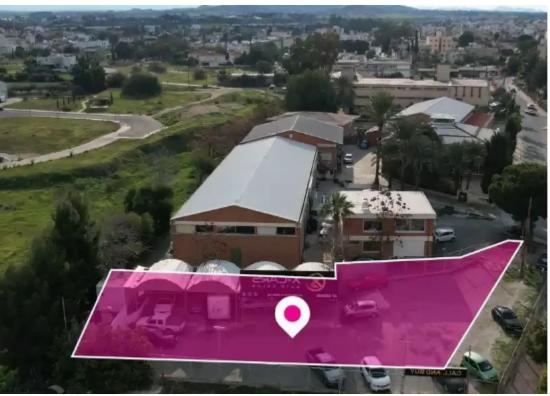

Offered at: 285,00

Type: Commercia

""""Commercial field extending to about 651 sq.m. is located next to Giannou Kranidioti commercial avenue at Latsia, Nicosia. The property abuts a water stream on its western border, has a flat surface and its access is via a registered road with a total road frontage of approximately 4m. The field benefits from an active rental agreement of a 3.2% rental yield, and a 10% increase every 2 years until 2031. The asset falls within Zone ??4, with a building coefficient of 140%, coverage of 50%, and permission for 4 floors (17m) of construction.""""...