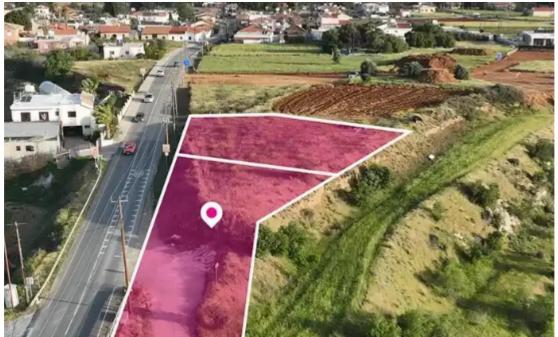

## Residential land 1850 m<sup>2</sup>

Nicosia, Kampia-2644 , Cyprus

Offered at: €117,750 Estate ID: 75745 Ref: ba5103985

""""Residential plots, extending to about 1.850 sq.m. in total. The properties have irregular shape with even surface. Access to the plots is via a registered road with total frontage of approximately 100m. The surrounding Area of the assets is primarily residential. This property consists of: Property with registration number 0/10099 extending to approximately 910 sq.m. in total and falls within Zone H2 with a building coefficient of 90%, coverage of 50%, and permission for 2 floors (8.3m) of construction. Property with registration number 0/10100 extending to approximately 940 sq.m. in total and falls within Zone H2 with a building coefficient of 90%, coverage of 50%, and permission for 2 floors (8.3m) of construction. Property with registration number 0/10100 extending to approximately 940 sq.m. in total and falls within Zone H2 with a building coefficient of 90%, coverage of 50%, and permission for...