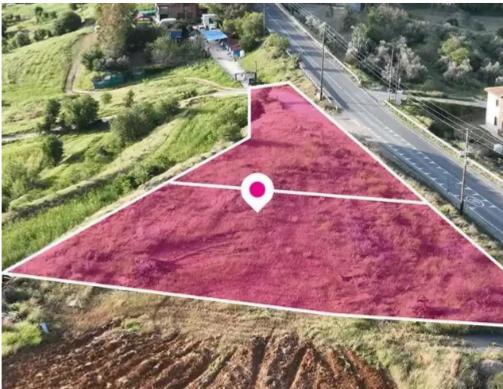

## Residential land 1850 m<sup>2</sup>

Nicosia, Kampia-2644 , Cyprus

Offered at: €117,750 Estate ID: 75745 Ref: ba5103985

""""Residential plots, extending to about 1.850 sq.m. in total. The properties have irregular shape with even surface. Access to the plots is via a registered road with total frontage of approximately 100m. The surrounding Area of the assets is primarily residential. This property consists of: Property with registration number 0/10099 extending to approximately 910 sq.m. in total and falls within Zone H2 with a building coefficient of 90%, coverage of 50%, and permission for 2 floors (8.3m) of construction. Property with registration number 0/10100 extending to approximately 940 sq.m. in total and falls within Zone H2 with a building coefficient of 90%, coverage of 50%, and permission for 2 floors (8.3m) of construction. Property with registration number 0/10100 extending to approximately 940 sq.m. in total and falls within Zone H2 with a building coefficient of 90%, coverage of 50%, and permission for...