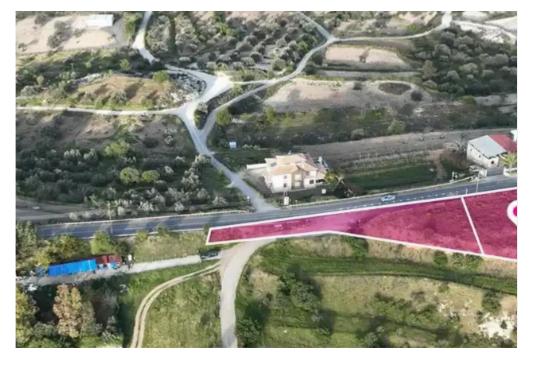

## Residential land 1850 m<sup>2</sup>

Nicosia, Kampia-2644 , Cyprus

Offered at: €117,750 Estate ID: 75745 Ref: ba5103985

""""Residential plots, extending to about 1.850 sq.m. in total. The properties have irregular shape with even surface. Access to the plots is via a registered road with total frontage of approximately 100m. The surrounding Area of the assets is primarily residential. This property consists of: Property with registration number 0/10099 extending to approximately 910 sq.m. in total and falls within Zone H2 with a building coefficient of 90%, coverage of 50%, and permission for 2 floors (8.3m) of construction. Property with registration number 0/10100 extending to approximately 940 sq.m. in total and falls within Zone H2 with a building coefficient of 90%, coverage of 50%, and permission for 2 floors (8.3m) of construction. Property with registration number 0/10100 extending to approximately 940 sq.m. in total and falls within Zone H2 with a building coefficient of 90%, coverage of 50%, and permission for...