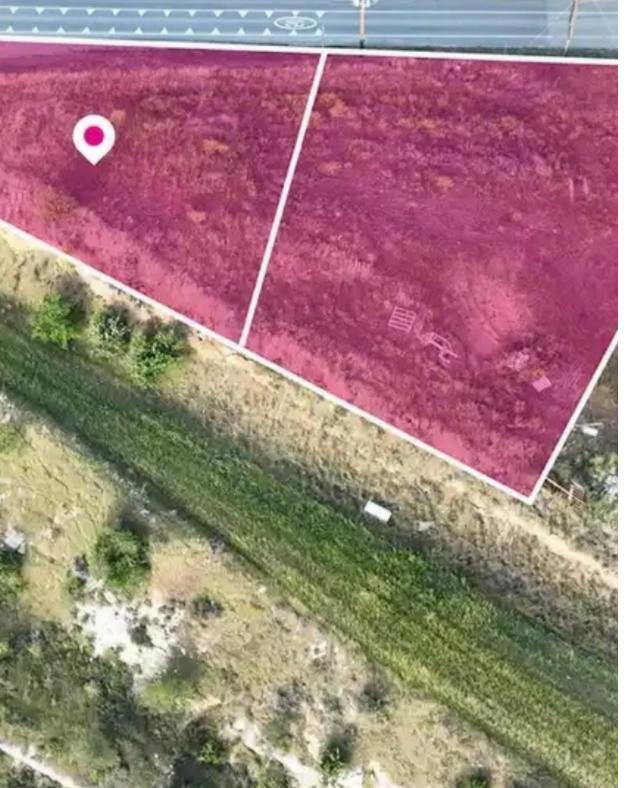

## Residential land 1850 m<sup>2</sup>

Nicosia, Kampia-2644 , Cyprus

Offered at: €117,750 Estate ID: 75745 Ref: ba5103985

""""Residential plots, extending to about 1.850 sq.m. in total. The properties have irregular shape with even surface. Access to the plots is via a registered road with total frontage of approximately 100m. The surrounding Area of the assets is primarily residential. This property consists of: Property with registration number 0/10099 extending to approximately 910 sq.m. in total and falls within Zone H2 with a building coefficient of 90%, coverage of 50%, and permission for 2 floors (8.3m) of construction. Property with registration number 0/10100 extending to approximately 940 sq.m. in total and falls within Zone H2 with a building coefficient of 90%, coverage of 50%, and permission for 2 floors (8.3m) of construction. Property with registration number 0/10100 extending to approximately 940 sq.m. in total and falls within Zone H2 with a building coefficient of 90%, coverage of 50%, and permission for...