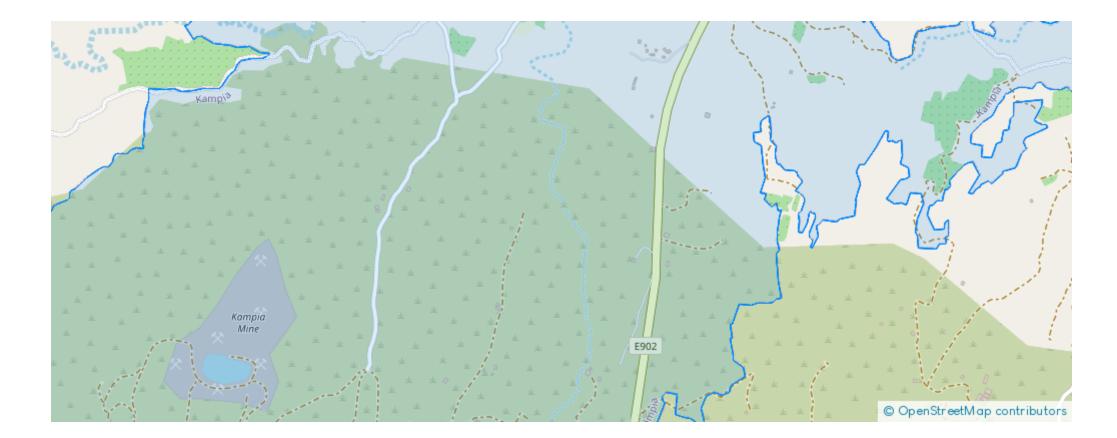

is via a registered road with total frontage of approximately 100m. The surrounding Area of the assets is primarily residential. This property consists of: Property with registration number 0/10099 extending to approximately 910 sq.m. in total and falls within Zone H2 with a building coefficient of 90%, coverage of 50%, and permission for 2 floors (8.3m) of construction. Property with registration number 0/10100 extending to approximately 940 sq.m. in total and falls within Zone H2 with a building coefficient of 90%, coverage of 50%, and permission for 2 floors (8.3m) of construction. Property with registration number 0/10100 extending to approximately 940 sq.m. in total and falls within Zone H2 with a building coefficient of 90%, coverage of 50%, and permission for...

## Estate on map: