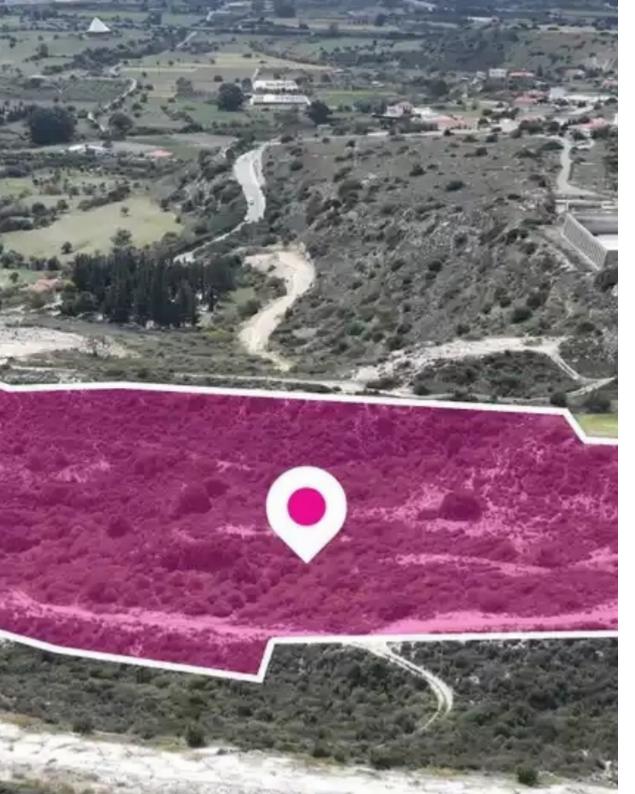

## Residential land 30331 m<sup>2</sup>

Larnaka, Kalavasos-7733, Cyprus

**Offered at:** € 345,000

**Estate ID:** 75746

**Ref:** ba5303380

Total plot's-land's area: 30331 m²

Available from: 2024-10-27

Offered at: 345,00

Type: Residentia

""""Residential field extending to about 30.331 sq.m. in total located in Kalavasos village, Larnaca. The property is situated at a higher level offering a nice view of the surrounding area. Its distance to the Larnaca - Limassol motorway is approximately 1.7km. The property falls within 3 Zones. Z1, with a building coefficient of 6%, coverage of 6%, and permission for 2 floors (8.3m) of construction and H3, with a building coefficient of 60%, coverage of 35%, and permission for 2 floors (8.3m) of construction. """""...

## **Estate on map:**