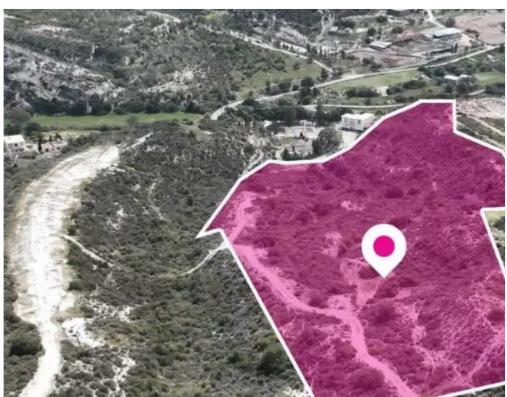

## Residential land 30331 m<sup>2</sup>

Larnaka, Kalavasos-7733, Cyprus

**Offered at:** € 345,000

**Estate ID:** 75746

**Ref:** ba5303380

Total plot's-land's area: 30331 m²

Available from: 2024-10-27

Offered at: 345,00

Type: Residentia

""""Residential field extending to about 30.331 sq.m. in total located in Kalavasos village, Larnaca. The property is situated at a higher level offering a nice view of the surrounding area. Its distance to the Larnaca - Limassol motorway is approximately 1.7km. The property falls within 3 Zones. Z1, with a building coefficient of 6%, coverage of 6%, and permission for 2 floors (8.3m) of construction and H3, with a building coefficient of 60%, coverage of 35%, and permission for 2 floors (8.3m) of construction. """""...

## **Estate on map:**