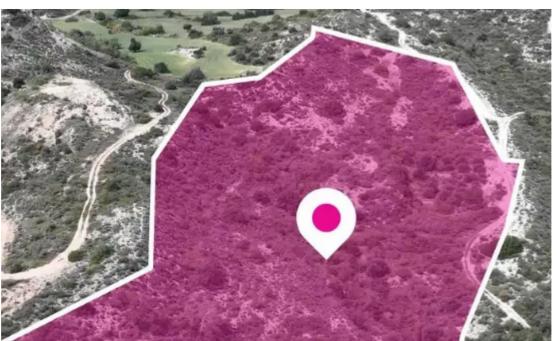

## Residential land 30331 m<sup>2</sup>

Larnaka, Kalavasos-7733, Cyprus

**Offered at:** € 345,000

**Estate ID:** 75746

**Ref:** ba5303380

Total plot's-land's area: 30331 m²

Available from: 2024-10-27

Offered at: 345,00

Type: Residentia

""""Residential field extending to about 30.331 sq.m. in total located in Kalavasos village, Larnaca. The property is situated at a higher level offering a nice view of the surrounding area. Its distance to the Larnaca - Limassol motorway is approximately 1.7km. The property falls within 3 Zones. Z1, with a building coefficient of 6%, coverage of 6%, and permission for 2 floors (8.3m) of construction and H3, with a building coefficient of 60%, coverage of 35%, and permission for 2 floors (8.3m) of construction. """""...

## **Estate on map:**