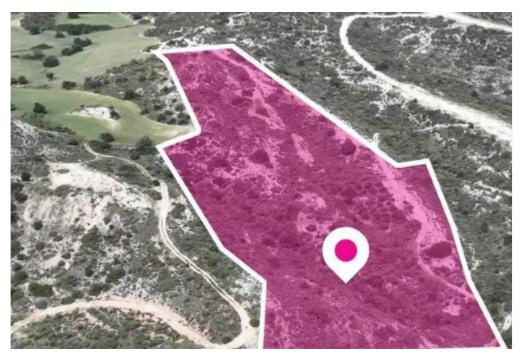

## Residential land 30331 m<sup>2</sup>

Larnaka, Kalavasos-7733, Cyprus

**Offered at:** € 345,000

**Estate ID:** 75746

**Ref:** ba5303380

Total plot's-land's area: 30331 m²

Available from: 2024-10-27

Offered at: 345,00

Type: Residentia

""""Residential field extending to about 30.331 sq.m. in total located in Kalavasos village, Larnaca. The property is situated at a higher level offering a nice view of the surrounding area. Its distance to the Larnaca - Limassol motorway is approximately 1.7km. The property falls within 3 Zones. Z1, with a building coefficient of 6%, coverage of 6%, and permission for 2 floors (8.3m) of construction and H3, with a building coefficient of 60%, coverage of 35%, and permission for 2 floors (8.3m) of construction. """""...

## **Estate on map:**