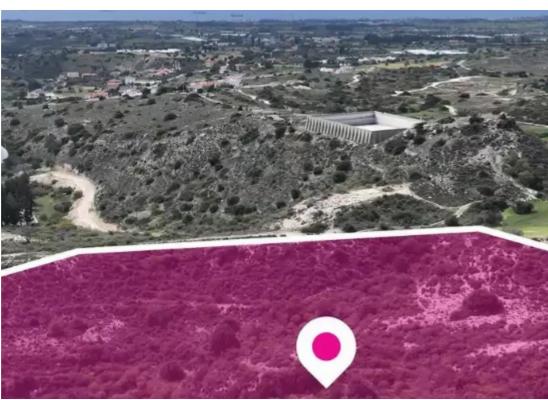

## Residential land 30331 m<sup>2</sup>

Larnaka, Kalavasos-7733, Cyprus

**Offered at:** € 345,000

**Estate ID:** 75746

**Ref:** ba5303380

Total plot's-land's area: 30331 m²

Available from: 2024-10-27

Offered at: 345,00

Type: Residentia

""""Residential field extending to about 30.331 sq.m. in total located in Kalavasos village, Larnaca. The property is situated at a higher level offering a nice view of the surrounding area. Its distance to the Larnaca - Limassol motorway is approximately 1.7km. The property falls within 3 Zones. Z1, with a building coefficient of 6%, coverage of 6%, and permission for 2 floors (8.3m) of construction and H3, with a building coefficient of 60%, coverage of 35%, and permission for 2 floors (8.3m) of construction. """""...