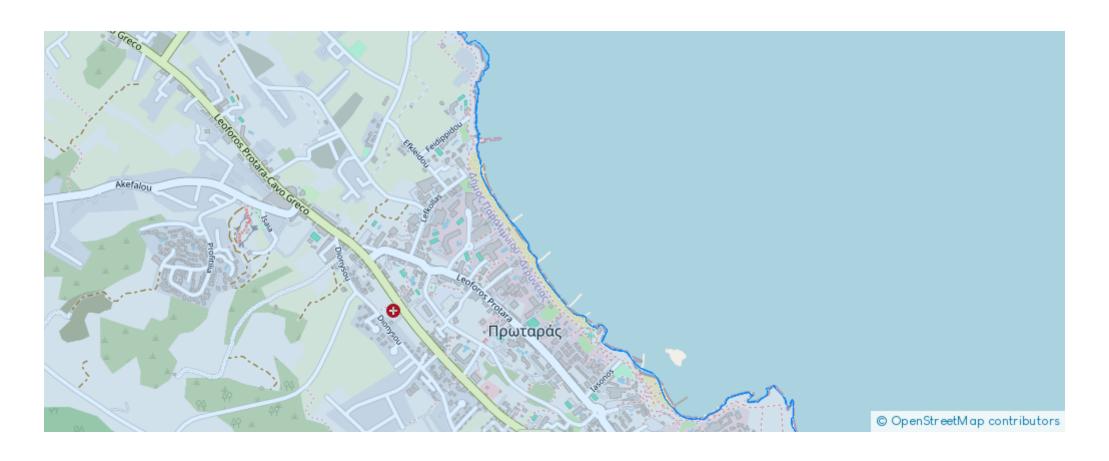

## Tourist land 3498 m<sup>2</sup>

Famagusta, Lidl-Protaras-Paralimni-5296, Cyprus

**Offered at:** € 195,000

**Estate ID:** 75748

**Ref:** ba4699939











Total plot's-land's area: **3498 m**<sup>2</sup>



Available from: 2024-10-27



Offered at: 195,00



Type: **Touristic** 

"""Residential field, extending to about 3.498 sq.m. in total. The asset is located 225m southwest of the junction of Protaras-Cavo Greko Avenue and Agia Napa-Paralimni Road, 630m southwest of Pernera area, and 1.5km west from the coastline. The property falls within Zone ?2?4, with a building coefficient of 35%, coverage of 25%, and permission for 2 floors (10m) of construction."""...

## **Estate on map:**