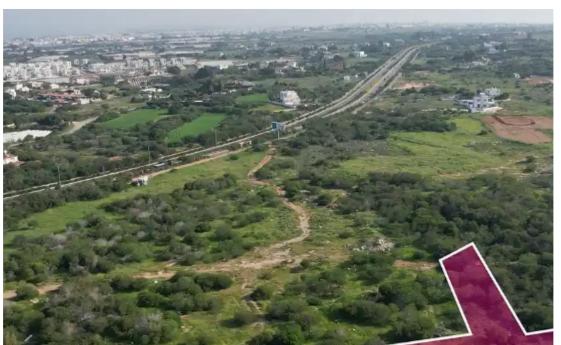

## Tourist land 3498 m<sup>2</sup>

Famagusta, Lidl-Protaras-Paralimni-5296, Cyprus

**Offered at:** € 195,000

**Estate ID:** 75748

**Ref:** ba4699939











Total plot's-land's area: **3498 m**<sup>2</sup>



Available from: 2024-10-27



Offered at: 195,00



Type: **Touristic** 

"""Residential field, extending to about 3.498 sq.m. in total. The asset is located 225m southwest of the junction of Protaras-Cavo Greko Avenue and Agia Napa-Paralimni Road, 630m southwest of Pernera area, and 1.5km west from the coastline. The property falls within Zone ?2?4, with a building coefficient of 35%, coverage of 25%, and permission for 2 floors (10m) of construction."""...

## **Estate on map:**