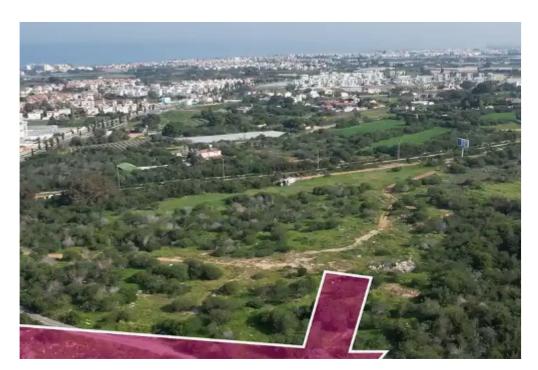

## Tourist land 3498 m<sup>2</sup>

Famagusta, Lidl-Protaras-Paralimni-5296, Cyprus

**Offered at:** € 195,000

**Estate ID:** 75748

**Ref:** ba4699939











Total plot's-land's area: **3498 m**<sup>2</sup>



Available from: 2024-10-27



Offered at: 195,00



Type: **Touristic** 

"""Residential field, extending to about 3.498 sq.m. in total. The asset is located 225m southwest of the junction of Protaras-Cavo Greko Avenue and Agia Napa-Paralimni Road, 630m southwest of Pernera area, and 1.5km west from the coastline. The property falls within Zone ?2?4, with a building coefficient of 35%, coverage of 25%, and permission for 2 floors (10m) of construction."""...

## **Estate on map:**