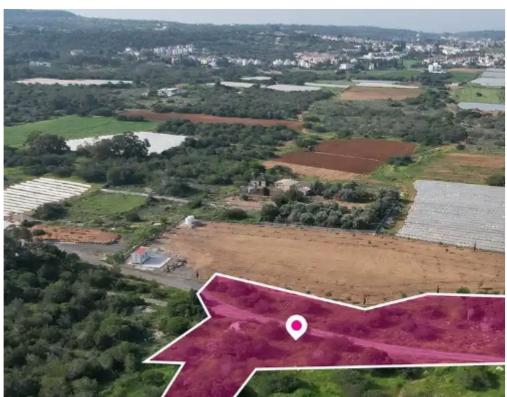

## Tourist land 3498 m<sup>2</sup>

Famagusta, Lidl-Protaras-Paralimni-5296, Cyprus

**Offered at:** € 195,000

**Estate ID:** 75748

**Ref:** ba4699939











Total plot's-land's area: **3498 m**<sup>2</sup>



Available from: 2024-10-27



Offered at: 195,00



Type: **Touristic** 

"""Residential field, extending to about 3.498 sq.m. in total. The asset is located 225m southwest of the junction of Protaras-Cavo Greko Avenue and Agia Napa-Paralimni Road, 630m southwest of Pernera area, and 1.5km west from the coastline. The property falls within Zone ?2?4, with a building coefficient of 35%, coverage of 25%, and permission for 2 floors (10m) of construction."""...

## **Estate on map:**