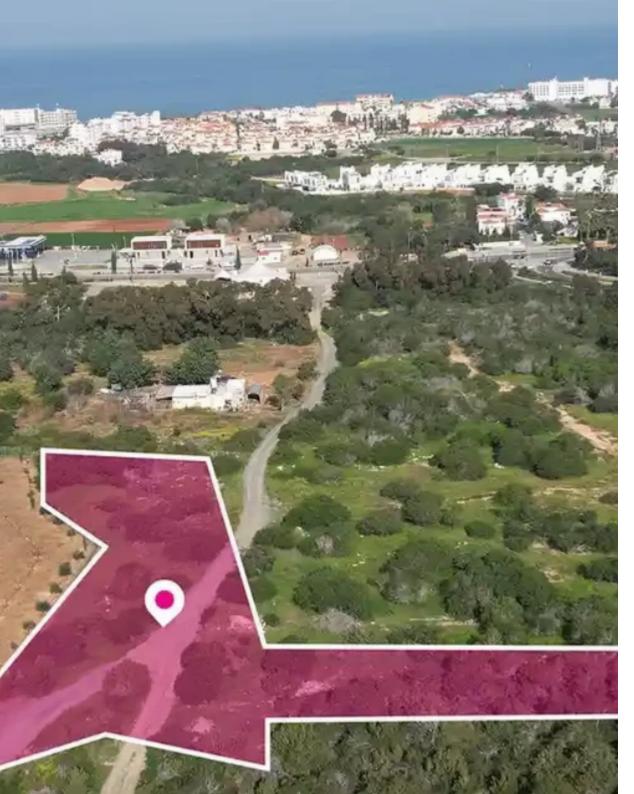

## Tourist land 3498 m<sup>2</sup>

Famagusta, Lidl-Protaras-Paralimni-5296, Cyprus

**Offered at:** € 195,000

**Estate ID:** 75748

**Ref:** ba4699939

Total plot's-land's area: **3498 m**<sup>2</sup>

Available from: 2024-10-27

Offered at: 195,00

Type: **Touristic** 

"""Residential field, extending to about 3.498 sq.m. in total. The asset is located 225m southwest of the junction of Protaras-Cavo Greko Avenue and Agia Napa-Paralimni Road, 630m southwest of Pernera area, and 1.5km west from the coastline. The property falls within Zone ?2?4, with a building coefficient of 35%, coverage of 25%, and permission for 2 floors (10m) of construction."""...

## **Estate on map:**