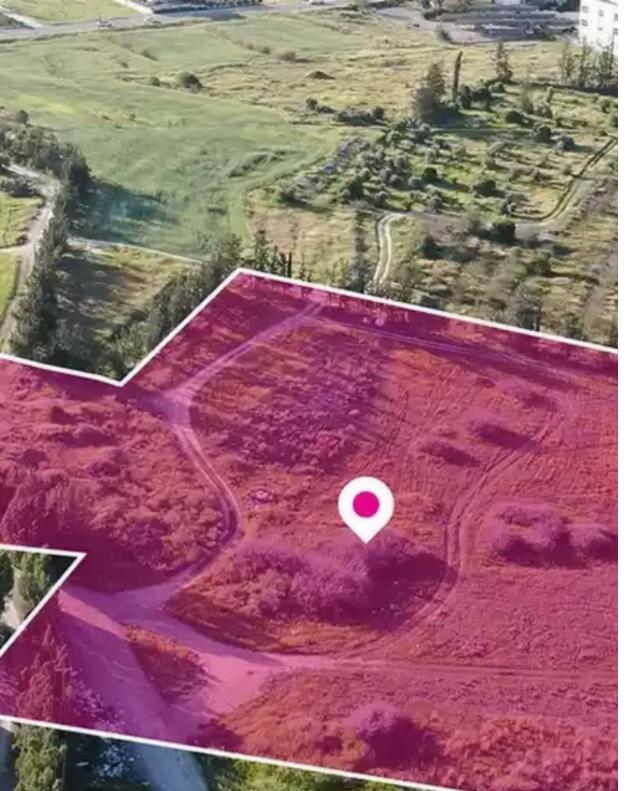

## Residential land 5220 m<sup>2</sup>

Nicosia, Andrea-Dimitriou-St-Geri-2200, Cyprus

Offered at: €199,000 Estate ID: 75751 Ref: ba4689747

""A 50% share of a field extending to about 10.440sq.m. in total. The property has a relatively regular shape, a flat surface and is located 95m north of Dimitri Stavrou road and 2.7km southwest of the center of Geri community. The property may request a right of way from the adjacent parcel on its Northern boundary. 48% of the property falls within Zone ??8 with a building coefficient of 60%, coverage of 35%, and permission for 2 floors (10m) of construction. Part of the field falls within Zone ??9 (20%), ??2 (11%), as well as Zone AZ(21%)."""...