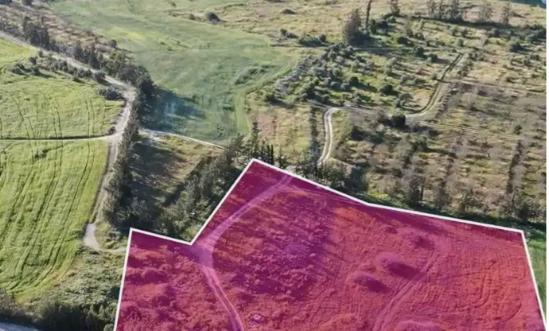

## Residential land 5220 m<sup>2</sup>

Nicosia, Andrea-Dimitriou-St-Geri-2200, Cyprus

Offered at: €199,000 Estate ID: 75751 Ref: ba4689747

""A 50% share of a field extending to about 10.440sq.m. in total. The property has a relatively regular shape, a flat surface and is located 95m north of Dimitri Stavrou road and 2.7km southwest of the center of Geri community. The property may request a right of way from the adjacent parcel on its Northern boundary. 48% of the property falls within Zone ??8 with a building coefficient of 60%, coverage of 35%, and permission for 2 floors (10m) of construction. Part of the field falls within Zone ??9 (20%), ??2 (11%), as well as Zone AZ(21%)."""...