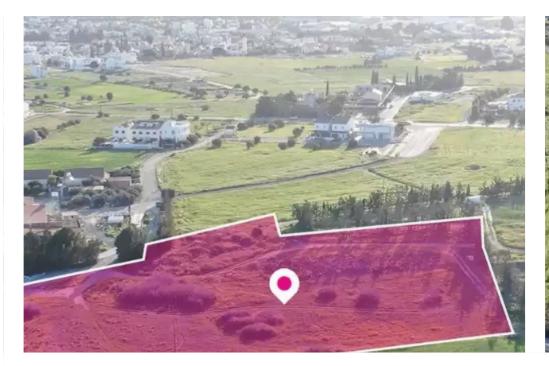

## Residential land 5220 m<sup>2</sup>

Nicosia, Andrea-Dimitriou-St-Geri-2200, Cyprus

Offered at: €199,000 Estate ID: 75751 Ref: ba4689747

""A 50% share of a field extending to about 10.440sq.m. in total. The property has a relatively regular shape, a flat surface and is located 95m north of Dimitri Stavrou road and 2.7km southwest of the center of Geri community. The property may request a right of way from the adjacent parcel on its Northern boundary. 48% of the property falls within Zone ??8 with a building coefficient of 60%, coverage of 35%, and permission for 2 floors (10m) of construction. Part of the field falls within Zone ??9 (20%), ??2 (11%), as well as Zone AZ(21%)."""...