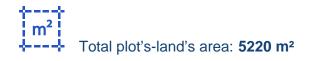

## Residential land 5220 m<sup>2</sup>

Nicosia, Andrea-Dimitriou-St-Geri-2200, Cyprus

Offered at: €199,000 Estate ID: 75751 Ref: ba4689747

""A 50% share of a field extending to about 10.440sq.m. in total. The property has a relatively regular shape, a flat surface and is located 95m north of Dimitri Stavrou road and 2.7km southwest of the center of Geri community. The property may request a right of way from the adjacent parcel on its Northern boundary. 48% of the property falls within Zone ??8 with a building coefficient of 60%, coverage of 35%, and permission for 2 floors (10m) of construction. Part of the field falls within Zone ??9 (20%), ??2 (11%), as well as Zone AZ(21%)."""...