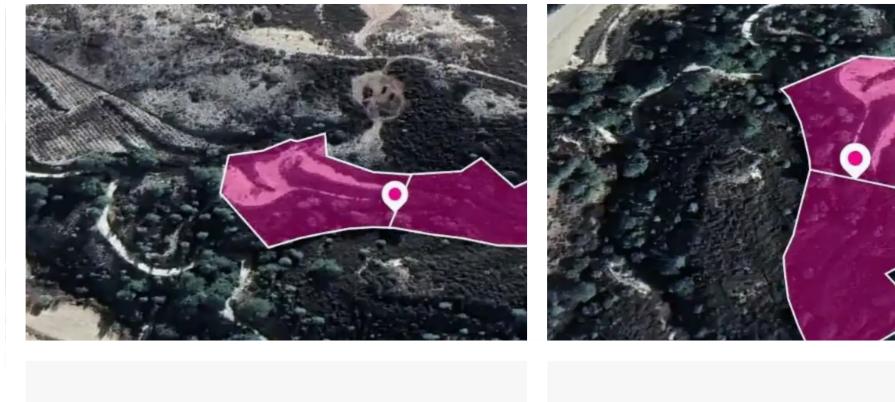

## Agricultural land 10035 m<sup>2</sup>

Paphos, Filousa-Kelokedaron-8629, Cyprus

Offered at: €8,500 Estate ID: 75752 Ref: ba4694315

"""Two agricultural field, extending to about 10.035 sq.m. in total. The asset is located approx. 1.3km west of Agios Nikolaos village and approx. 1.4km east of Arminou village. This property consists of: Property with registration number 0/7242, extending to approximately 5,172 sq.m. in total and falls within Zone ?3, with a building coefficient of 10%, coverage of 10%, and permission for 2 floors (8.3m) of construction. Property with registration number 0/7241, extending to approximately 4,863 sq.m. in total and falls within Zone ?3, with a building coefficient of 10%, coverage of 10%, and permission for 2 floors (8.3m) of construction. Property with registration number 0/7241, extending to approximately 4,863 sq.m. in total and falls within Zone ?3, with a building coefficient of 10%, and permission for 2 floors (8.3m) of construction.