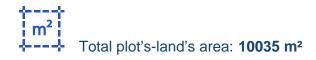

## Agricultural land 10035 m<sup>2</sup>

Paphos, Filousa-Kelokedaron-8629, Cyprus

Offered at: €8,500 Estate ID: 75752 Ref: ba4694315

"""Two agricultural field, extending to about 10.035 sq.m. in total. The asset is located approx. 1.3km west of Agios Nikolaos village and approx. 1.4km east of Arminou village. This property consists of: Property with registration number 0/7242, extending to approximately 5,172 sq.m. in total and falls within Zone ?3, with a building coefficient of 10%, coverage of 10%, and permission for 2 floors (8.3m) of construction. Property with registration number 0/7241, extending to approximately 4,863 sq.m. in total and falls within Zone ?3, with a building coefficient of 10%, coverage of 10%, and permission for 2 floors (8.3m) of construction. Property with registration number 0/7241, extending to approximately 4,863 sq.m. in total and falls within Zone ?3, with a building coefficient of 10%, and permission for 2 floors (8.3m) of construction.