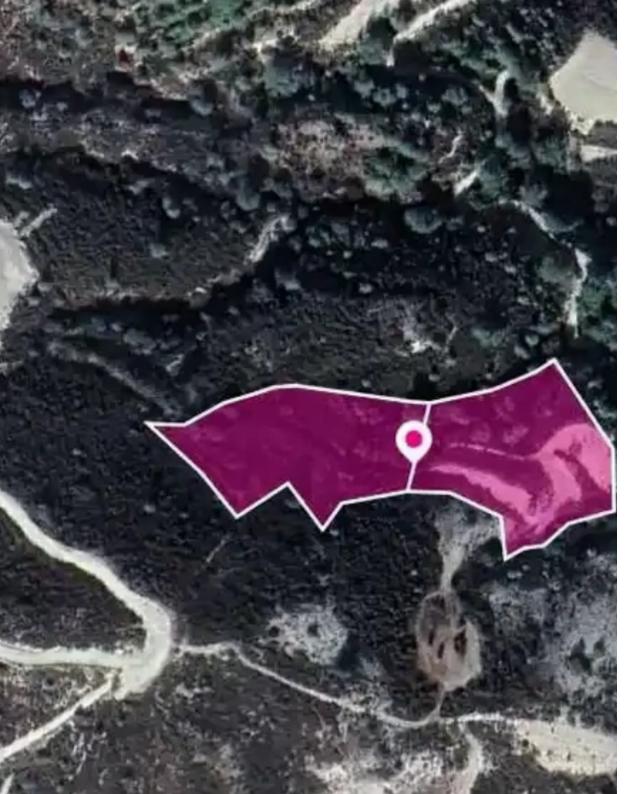

## Agricultural land 10035 m<sup>2</sup>

Paphos, Filousa-Kelokedaron-8629, Cyprus

Offered at: €8,500 Estate ID: 75752 Ref: ba4694315

"""Two agricultural field, extending to about 10.035 sq.m. in total. The asset is located approx. 1.3km west of Agios Nikolaos village and approx. 1.4km east of Arminou village. This property consists of: Property with registration number 0/7242, extending to approximately 5,172 sq.m. in total and falls within Zone ?3, with a building coefficient of 10%, coverage of 10%, and permission for 2 floors (8.3m) of construction. Property with registration number 0/7241, extending to approximately 4,863 sq.m. in total and falls within Zone ?3, with a building coefficient of 10%, coverage of 10%, and permission for 2 floors (8.3m) of construction. Property with registration number 0/7241, extending to approximately 4,863 sq.m. in total and falls within Zone ?3, with a building coefficient of 10%, and permission for 2 floors (8.3m) of construction.