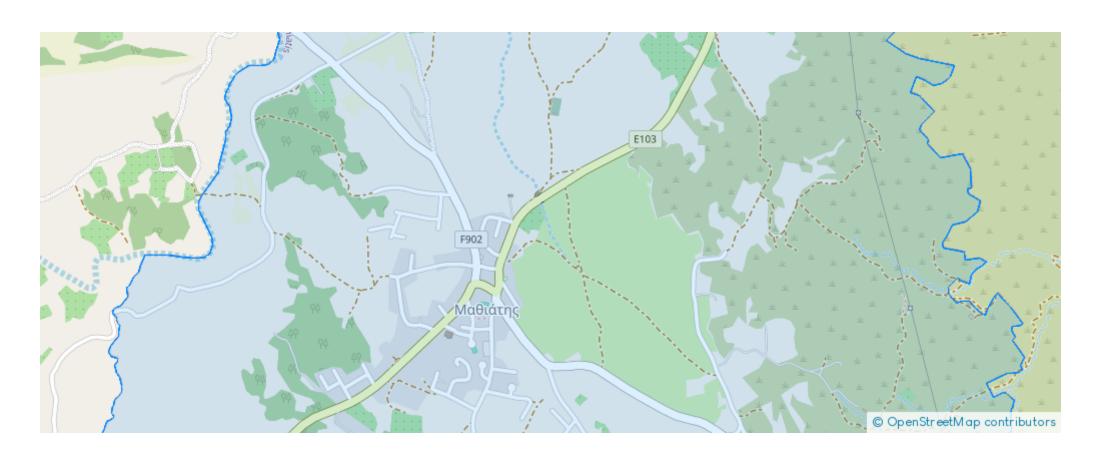

ea: 5567 m²



Available from: 2024-10-27



Offered at: 115,00



Type: Residentia

"""A 20% share, 5.567 sq.m., of a residential field extending to about 27,834 sq.m. in total. Access to the field is through a registered dirt road on its Southern border with a total road frontage of approximately 165m. A signed distribution agreement is in place between the co-owners. The subject share concerns future plot no. 3 which will have a total area of approximately 4.646 sq.m. The field is located approximately 600m northwest of Mathiatis center, 3.5km northeast of Lythrodontas village and 3.3km from Nicosia - Limassol highway. The property falls within Zone H3, with a building coefficient of 60%, coverage of 35%, and permission for 2 floors (8.3m) of construction."""...

## **Estate on map:**