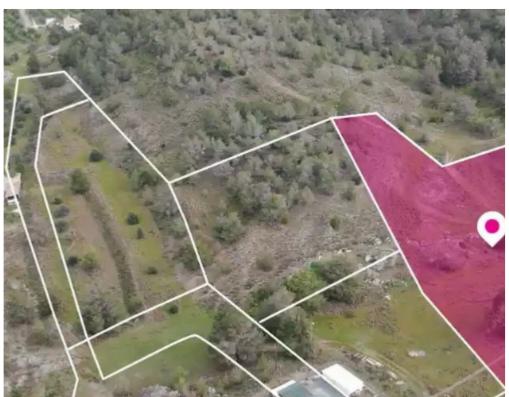

Type: Residentia

"""A 20% share, 5.567 sq.m., of a residential field extending to about 27,834 sq.m. in total. Access to the field is through a registered dirt road on its Southern border with a total road frontage of approximately 165m. A signed distribution agreement is in place between the co-owners. The subject share concerns future plot no. 3 which will have a total area of approximately 4.646 sq.m. The field is located approximately 600m northwest of Mathiatis center, 3.5km northeast of Lythrodontas village and 3.3km from Nicosia - Limassol highway. The property falls within Zone H3, with a building coefficient of 60%, coverage of 35%, and permission for 2 floors (8.3m) of construction."""...

## **Estate on map:**