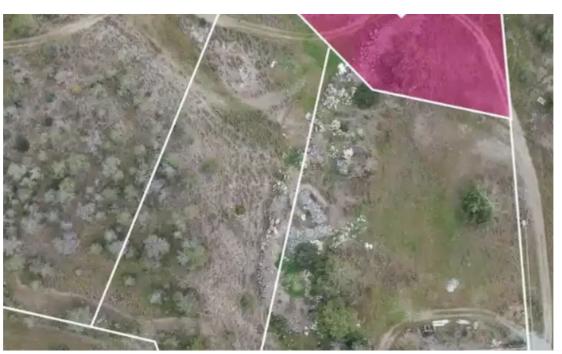

Type: Residentia

"""A 20% share, 5.567 sq.m., of a residential field extending to about 27,834 sq.m. in total. Access to the field is through a registered dirt road on its Southern border with a total road frontage of approximately 165m. A signed distribution agreement is in place between the co-owners. The subject share concerns future plot no. 3 which will have a total area of approximately 4.646 sq.m. The field is located approximately 600m northwest of Mathiatis center, 3.5km northeast of Lythrodontas village and 3.3km from Nicosia - Limassol highway. The property falls within Zone H3, with a building coefficient of 60%, coverage of 35%, and permission for 2 floors (8.3m) of construction."""...

## **Estate on map:**