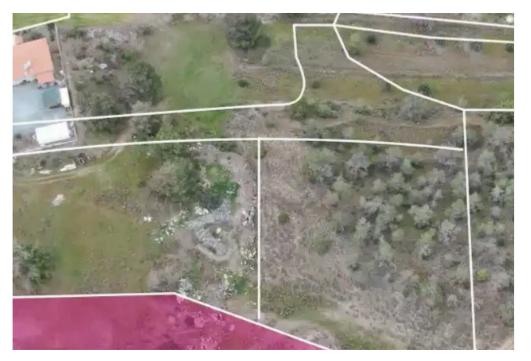

Type: Residentia

"""A 20% share, 5.567 sq.m., of a residential field extending to about 27,834 sq.m. in total. Access to the field is through a registered dirt road on its Southern border with a total road frontage of approximately 165m. A signed distribution agreement is in place between the co-owners. The subject share concerns future plot no. 3 which will have a total area of approximately 4.646 sq.m. The field is located approximately 600m northwest of Mathiatis center, 3.5km northeast of Lythrodontas village and 3.3km from Nicosia - Limassol highway. The property falls within Zone H3, with a building coefficient of 60%, coverage of 35%, and permission for 2 floors (8.3m) of construction."""...

## **Estate on map:**