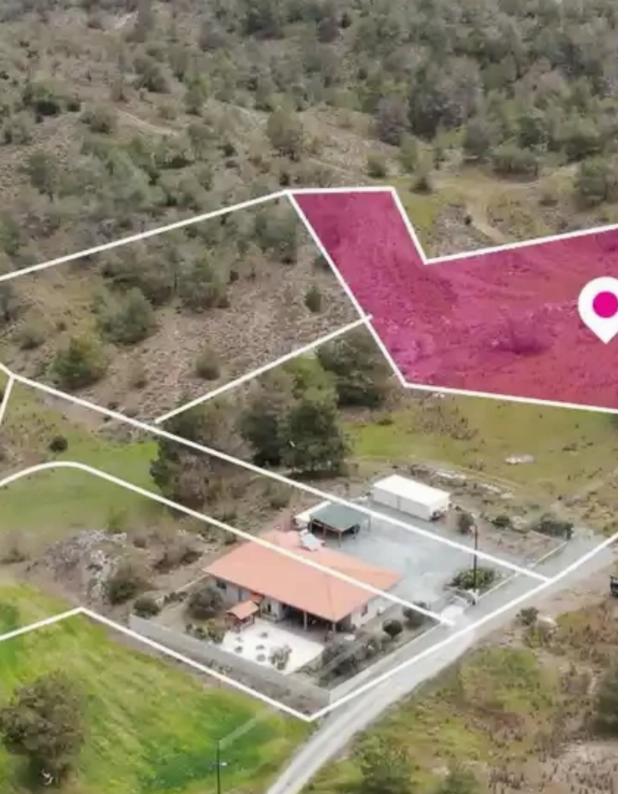

Type: Residentia

"""A 20% share, 5.567 sq.m., of a residential field extending to about 27,834 sq.m. in total. Access to the field is through a registered dirt road on its Southern border with a total road frontage of approximately 165m. A signed distribution agreement is in place between the co-owners. The subject share concerns future plot no. 3 which will have a total area of approximately 4.646 sq.m. The field is located approximately 600m northwest of Mathiatis center, 3.5km northeast of Lythrodontas village and 3.3km from Nicosia - Limassol highway. The property falls within Zone H3, with a building coefficient of 60%, coverage of 35%, and permission for 2 floors (8.3m) of construction."""...

## **Estate on map:**