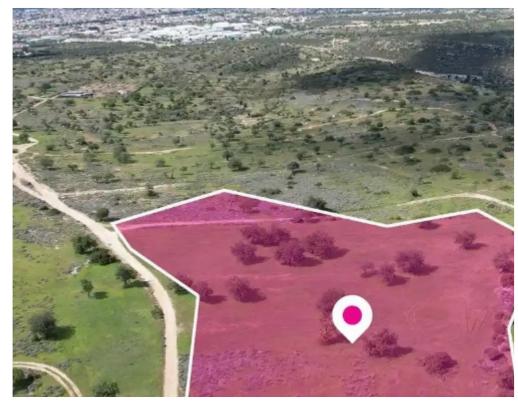

## Industrial land 4314 m<sup>2</sup>

Limassol, Tasou-Isaak-St-Ypsonas-4194 , Cyprus

**Offered at:** €70,000

**Estate ID:** 75757

**Ref:** ba4688417











Total plot's-land's area: 4314 m²



Available from: 2024-10-27



Offered at: **70,000** 



Гуре: **Industria** 

"""This is a 33% share of an industrial zoned field with a total area of 12.942 sq.m. Access to the property is via a registered dirt road with a road frontage of approximately 110 m. The field has relatively even surface. The property is located 2.5km from Limassol-Paphos motorway. The property falls within Zone ??5, with a building coefficient of 80%, coverage of 60%, and permission for 2 floors. GPS coordinates: 34.717350, 32.939211"""...

## **Estate on map:**