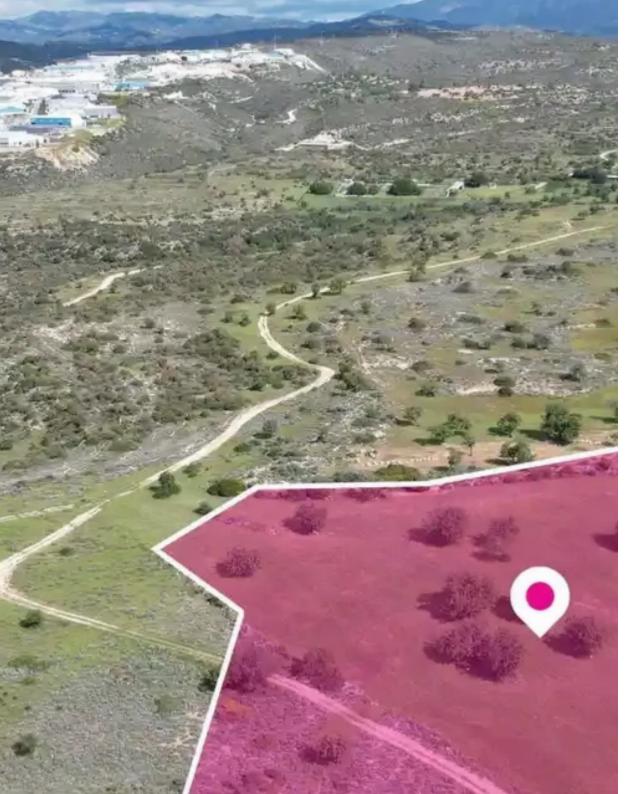

## Industrial land 4314 m<sup>2</sup>

Limassol, Tasou-Isaak-St-Ypsonas-4194 , Cyprus

**Offered at:** €70,000

**Estate ID:** 75757

**Ref:** ba4688417

Total plot's-land's area: 4314 m²

Available from: 2024-10-27

Offered at: **70,000** 

Гуре: **Industria** 

"""This is a 33% share of an industrial zoned field with a total area of 12.942 sq.m. Access to the property is via a registered dirt road with a road frontage of approximately 110 m. The field has relatively even surface. The property is located 2.5km from Limassol-Paphos motorway. The property falls within Zone ??5, with a building coefficient of 80%, coverage of 60%, and permission for 2 floors. GPS coordinates: 34.717350, 32.939211"""...

## **Estate on map:**