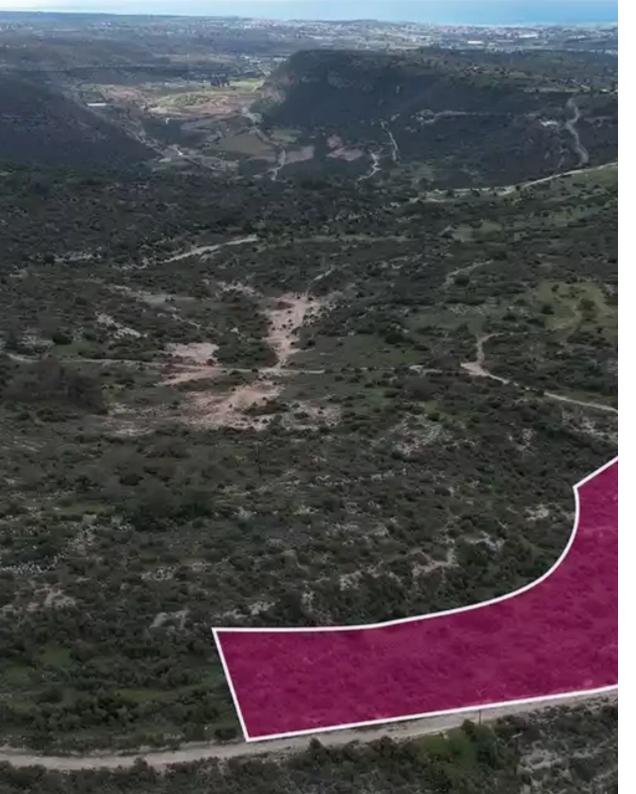

## Industrial land 16054 m<sup>2</sup>

Limassol, Tasou-Isaak-St-Ypsonas-4194 , Cyprus

**Offered at:** €220,000

**Estate ID:** 75758

**Ref:** ba5303343

Total plot's-land's area: 16054 m²

Available from: 2024-10-27

Offered at: 220,00

Type: Industria

""""Industrial and protected field, extending to about 16,054 sq.m. in total. The property has a flat surface. The asset is located approximately 700m west from the industrial zone of Limassol The property falls within a duel Zone B?5 (59%), with a building coefficient of 80%, coverage of 60%, and permission for 2 floors of construction and Zone ??3 (41%), with a building coefficient of 5%, coverage of 5%, and permission for 2 floors (7m) of construction. GPS coordinates: 34.729239 32.934267""""...