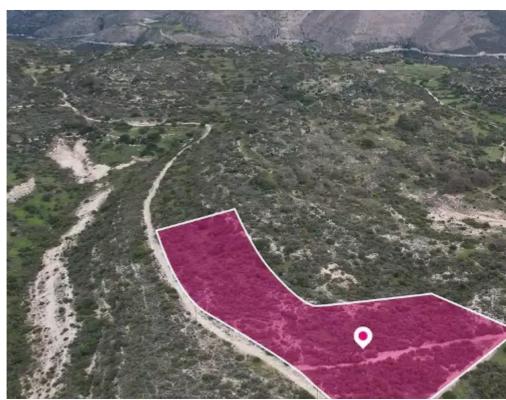

Offered at: 220,00

Type: Industria

""""Industrial and protected field, extending to about 16,054 sq.m. in total. The property has a flat surface. The asset is located approximately 700m west from the industrial zone of Limassol The property falls within a duel Zone B?5 (59%), with a building coefficient of 80%, coverage of 60%, and permission for 2 floors of construction and Zone ??3 (41%), with a building coefficient of 5%, coverage of 5%, and permission for 2 floors (7m) of construction. GPS coordinates: 34.729239 32.934267""""...