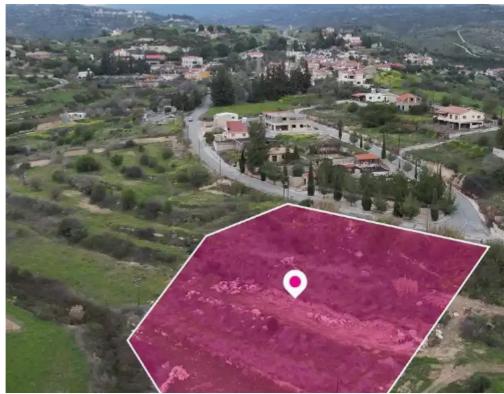

## Residential land 5352 m<sup>2</sup>

Limassol, Agios-Amvrosios-4710, Cyprus

**Offered at:** €75,000

**Estate ID:** 75760

**Ref:** ba4687267











Total plot's-land's area: 5352 m²



Available from: 2024-10-27



Offered at: **75,000** 



Type: Residentia

"""Residential/ Special Protection field, extending to about 5,352 sq.m. in total. The property is regularly shaped. Access to the field is via a registered road which is facing the north-west side of the property. Total frontage is approximately 45m. The asset is located approximately 470m southwest of Limassol-Omodos main road and 225m from the centre of Agios Amvrosios village. The property falls within a dual Zone H4(55%), with a building coefficient of 40%, coverage of 25%, and permission for 2 floors (8.3m) of construction and Zone Z3(45%), with a building coefficient of 1%, coverage of 1%, and permission for 1 floors (5m) of construction. GPS coordinates: 34.776826 3