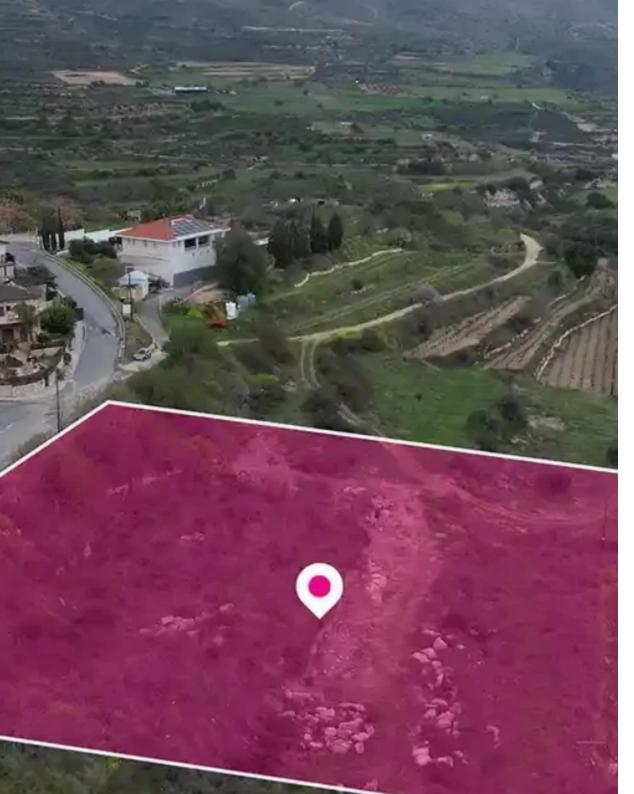

## Residential land 5352 m<sup>2</sup>

Limassol, Agios-Amvrosios-4710, Cyprus

**Offered at:** €75,000

**Estate ID:** 75760

**Ref:** ba4687267

Total plot's-land's area: 5352 m²

Available from: 2024-10-27

Offered at: **75,000** 

Type: Residentia

"""Residential/ Special Protection field, extending to about 5,352 sq.m. in total. The property is regularly shaped. Access to the field is via a registered road which is facing the north-west side of the property. Total frontage is approximately 45m. The asset is located approximately 470m southwest of Limassol-Omodos main road and 225m from the centre of Agios Amvrosios village. The property falls within a dual Zone H4(55%), with a building coefficient of 40%, coverage of 25%, and permission for 2 floors (8.3m) of construction and Zone Z3(45%), with a building coefficient of 1%, coverage of 1%, and permission for 1 floors (5m) of construction. GPS coordinates: 34.776826 32.825389"""...

## **Estate on map:**