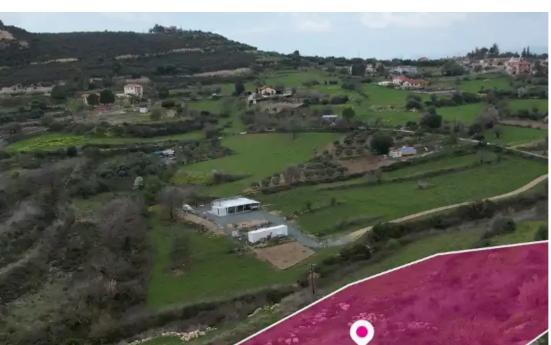

## Residential land 5352 m<sup>2</sup>

Limassol, Agios-Amvrosios-4710, Cyprus

**Offered at:** €75,000

**Estate ID:** 75760

**Ref:** ba4687267











Total plot's-land's area: 5352 m²



Available from: 2024-10-27



Offered at: **75,000** 



Type: Residentia

"""Residential/ Special Protection field, extending to about 5,352 sq.m. in total. The property is regularly shaped. Access to the field is via a registered road which is facing the north-west side of the property. Total frontage is approximately 45m. The asset is located approximately 470m southwest of Limassol-Omodos main road and 225m from the centre of Agios Amvrosios village. The property falls within a dual Zone H4(55%), with a building coefficient of 40%, coverage of 25%, and permission for 2 floors (8.3m) of construction and Zone Z3(45%), with a building coefficient of 1%, coverage of 1%, and permission for 1 floors (5m) of construction. GPS coordinates: 34.776826