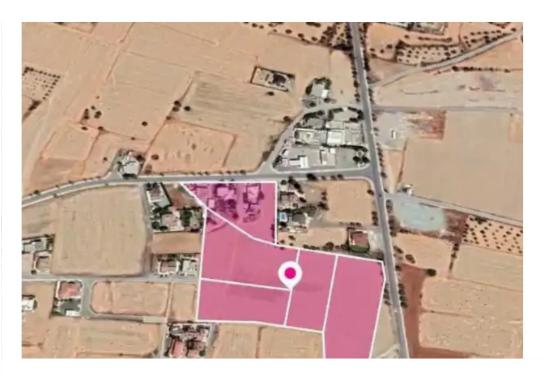

## Residential land 29509 m<sup>2</sup>

Larnaka, Athienou-7600, Cyprus

**Offered at:** €154,800

**Estate ID:** 75763

**Ref:** ba4683053











Total plot's-land's area: 29509 m²



Available from: 2024-10-27



Offered at: 154,80



Type: Residentia

"""Share of five adjacent residential fields extending to about 29.509 sq.m. in total. Access to the fields is via a registered road with a total frontage of approximately 100m. Distribution agreement is in place subject to the division in 27 plots which has been proposed. The asset is located approximately 1km south-west from the centre of Athienou community and approximately 800m east from the industrial area of Athienou. This property consists of: 12.5% share of property with registration number 0/34530, extending to approximately 6.680 sq.m. in total and falls within Zone ??6, with a building coefficient of 90%, coverage of 50%, and permission for 2 floors (10m) of cons