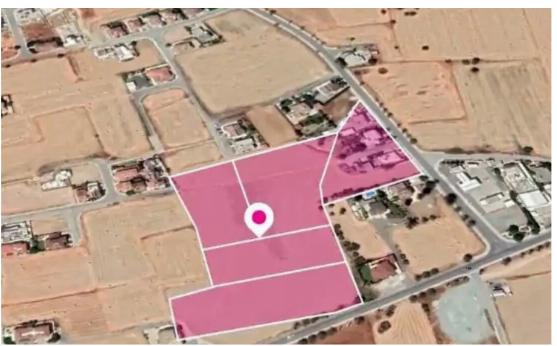

## Residential land 29509 m<sup>2</sup>

Larnaka, Athienou-7600, Cyprus

**Offered at:** €154,800

**Estate ID:** 75763

**Ref:** ba4683053











Total plot's-land's area: 29509 m²



Available from: 2024-10-27



Offered at: 154,80



Type: Residentia

"""Share of five adjacent residential fields extending to about 29.509 sq.m. in total. Access to the fields is via a registered road with a total frontage of approximately 100m. Distribution agreement is in place subject to the division in 27 plots which has been proposed. The asset is located approximately 1km south-west from the centre of Athienou community and approximately 800m east from the industrial area of Athienou. This property consists of: 12.5% share of property with registration number 0/34530, extending to approximately 6.680 sq.m. in total and falls within Zone ??6, with a building coefficient of 90%, coverage of 50%, and permission for 2 floors (10m) of constr