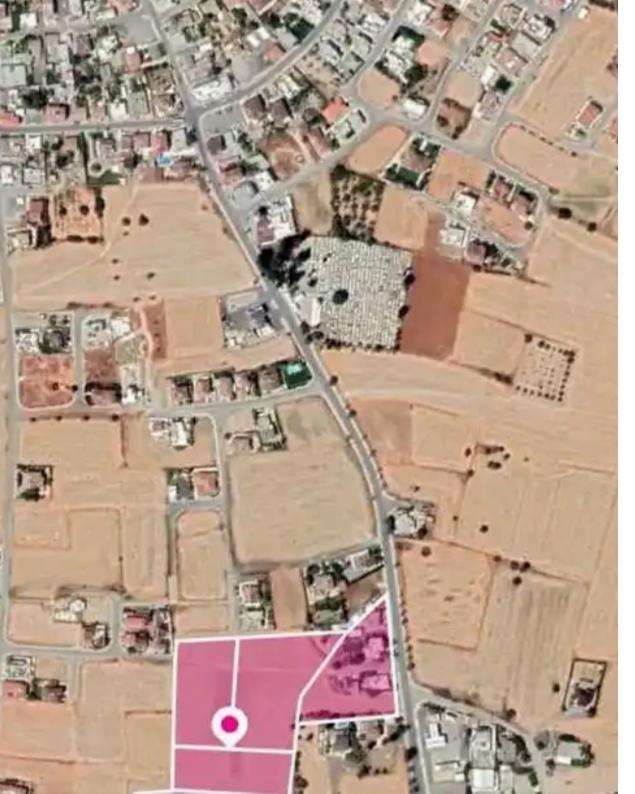

## Residential land 29509 m<sup>2</sup>

Larnaka, Athienou-7600, Cyprus

**Offered at:** €154,800

**Estate ID:** 75763

**Ref:** ba4683053

Total plot's-land's area: 29509 m²

Available from: 2024-10-27

Offered at: 154,80

Type: Residentia

"""Share of five adjacent residential fields extending to about 29.509 sq.m. in total. Access to the fields is via a registered road with a total frontage of approximately 100m. Distribution agreement is in place subject to the division in 27 plots which has been proposed. The asset is located approximately 1km south-west from the centre of Athienou community and approximately 800m east from the industrial area of Athienou. This property consists of: 12.5% share of property with registration number 0/34530, extending to approximately 6.680 sq.m. in total and falls within Zone ??6, with a building coefficient of 90%, coverage of 50%, and permission for 2 floors (10m) of construction. 16.67...

## **Estate on map:**