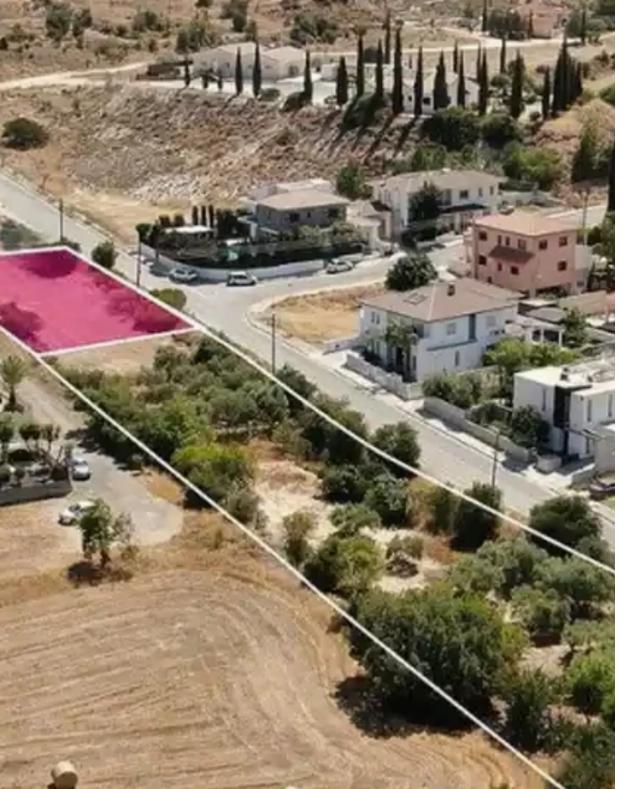

## Residential land 1078 m<sup>2</sup>

Nicosia, Nisou-2571 , Cyprus

Offered at: €75,000 Estate ID: 75768 Ref: ba5294201

"""The property is 25% share of a residential field which corresponds to 1,078 sq.m out of 4,315 sq.m. in total and is located in Pera Chorio, Nicosia.
The property is rectangularly shaped with a flat surface. Access to the field is via a registered road from the eastern boundary with a frontage of approx.
152m. The asset is located approximately 520m southwest of Pera Chorio Primary School and about 1.3km east of the Nicosia - Limassol highway. The property falls within Zone & amp;Kappa;& amp;alpha;6, with a building coefficient of 90%, coverage of 50%, and permission for 2 floors 10m of construction. There is a Title Deed for the share and a Distribution Agreement in place."""...