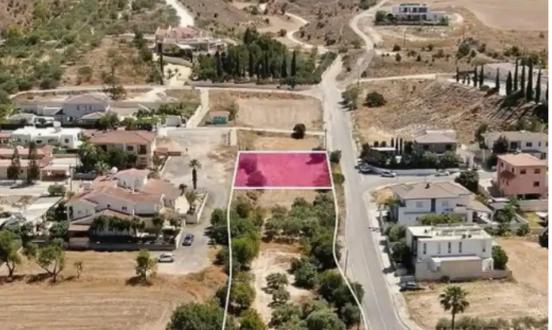

## Residential land 1078 m<sup>2</sup>

Nicosia, Nisou-2571 , Cyprus

Offered at: €75,000 Estate ID: 75768 Ref: ba5294201

"""The property is 25% share of a residential field which corresponds to 1,078 sq.m out of 4,315 sq.m. in total and is located in Pera Chorio, Nicosia.
The property is rectangularly shaped with a flat surface. Access to the field is via a registered road from the eastern boundary with a frontage of approx.
152m. The asset is located approximately 520m southwest of Pera Chorio Primary School and about 1.3km east of the Nicosia - Limassol highway. The property falls within Zone & amp;Kappa;& amp;alpha;6, with a building coefficient of 90%, coverage of 50%, and permission for 2 floors 10m of construction. There is a Title Deed for the share and a Distribution Agreement in place."""...