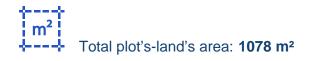

## Residential land 1078 m<sup>2</sup>

Nicosia, Nisou-2571 , Cyprus

Offered at: €75,000 Estate ID: 75768 Ref: ba5294201

"""The property is 25% share of a residential field which corresponds to 1,078 sq.m out of 4,315 sq.m. in total and is located in Pera Chorio, Nicosia.
The property is rectangularly shaped with a flat surface. Access to the field is via a registered road from the eastern boundary with a frontage of approx.
152m. The asset is located approximately 520m southwest of Pera Chorio Primary School and about 1.3km east of the Nicosia - Limassol highway. The property falls within Zone & amp;Kappa;& amp;alpha;6, with a building coefficient of 90%, coverage of 50%, and permission for 2 floors 10m of construction. There is a Title Deed for the share and a Distribution Agreement in place."""...