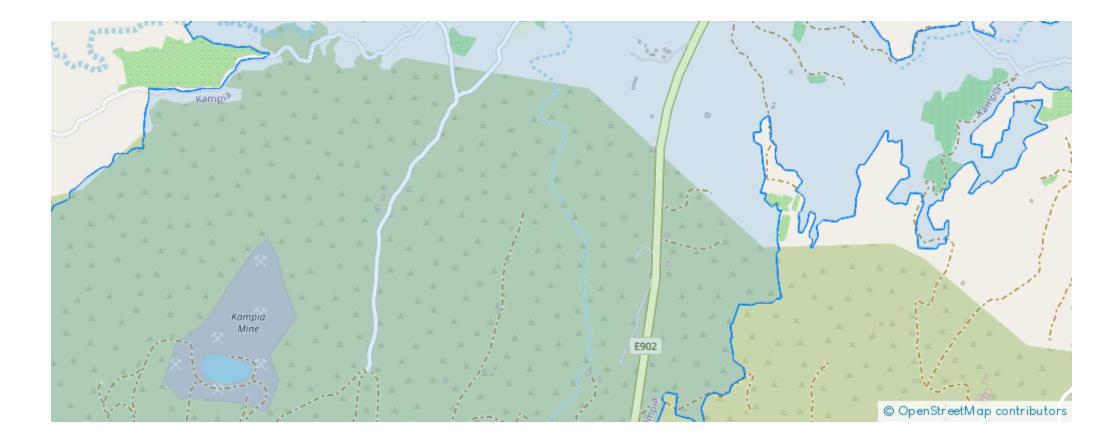

## Residential land 5300 m<sup>2</sup>

Nicosia, Kampia-2644 , Cyprus

Offered at: €101,250 Estate ID: 75769 Ref: ba4688672

""""Residential field extending to about 5,300 sq.m. in total. The property has a relatively flat surface and access is via a registered dirt road which is facing the southern border of the property with a total frontage of approximately 73m. The asset is located approximately 400m east of the road to Kapedes village and falls within Zone H3, with a building coefficient of 60%, coverage of 35%, and permission for 2 floors (8.3m) of construction."""...

## Estate on map: