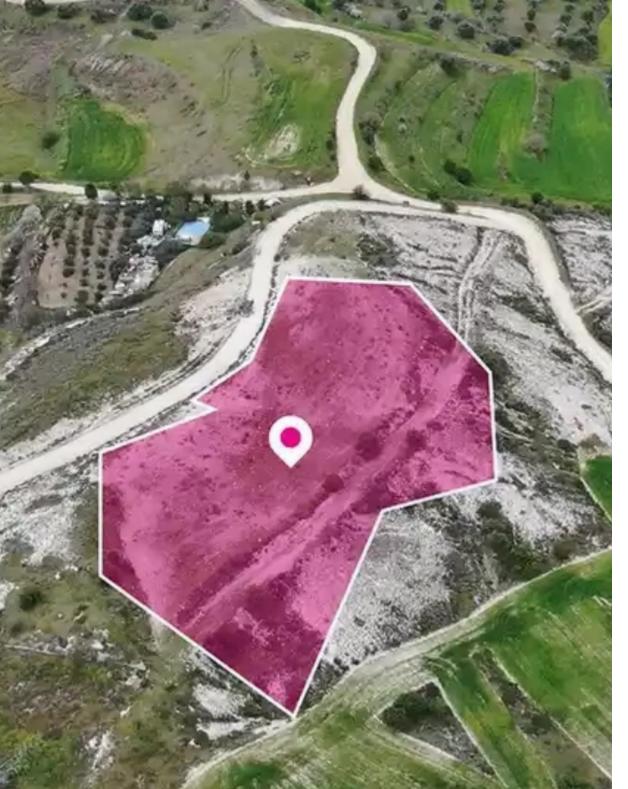

## Residential land 5300 m<sup>2</sup>

Nicosia, Kampia-2644 , Cyprus

Offered at: €101,250 Estate ID: 75769 Ref: ba4688672

""""Residential field extending to about 5,300 sq.m. in total. The property has a relatively flat surface and access is via a registered dirt road which is facing the southern border of the property with a total frontage of approximately 73m. The asset is located approximately 400m east of the road to Kapedes village and falls within Zone H3, with a building coefficient of 60%, coverage of 35%, and permission for 2 floors (8.3m) of construction."""...