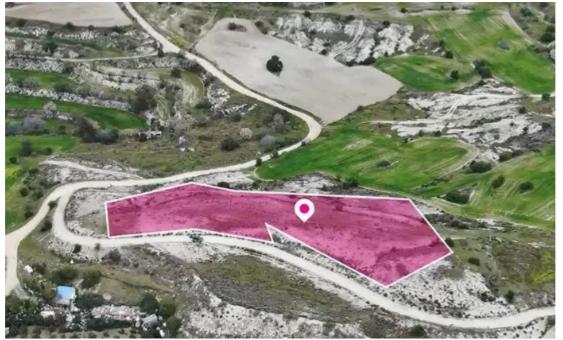

## Residential land 5300 m<sup>2</sup>

Nicosia, Kampia-2644 , Cyprus

Offered at: €101,250 Estate ID: 75769 Ref: ba4688672

""""Residential field extending to about 5,300 sq.m. in total. The property has a relatively flat surface and access is via a registered dirt road which is facing the southern border of the property with a total frontage of approximately 73m. The asset is located approximately 400m east of the road to Kapedes village and falls within Zone H3, with a building coefficient of 60%, coverage of 35%, and permission for 2 floors (8.3m) of construction."""...