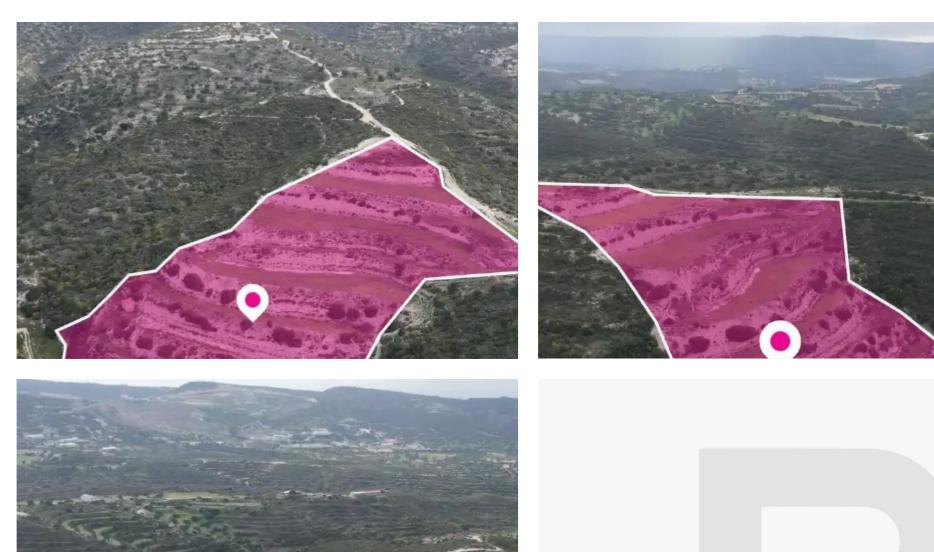

## Agricultural land 28763 m<sup>2</sup>

Limassol, Korfi-4545, Cyprus

**Offered at:** €75,000

**Estate ID:** 75773

**Ref:** ba4688423

Total plot's-land's area: 28763 m²

Available from: 2024-10-27

Offered at: **75,000** 

Type: Agricultural

"""Agricultural and protected field, extending to about 28,763 sq.m. in total. Access to the field is via a registered pathway which is used as a dirt road with total frontage of approx. 190m The asset is located approx. 3km from B8 motorway. The property falls within a duel Zone ?3 (81%), with a building coefficient of 10%, coverage of 10%, and permission for 2 floors (8.3m) of construction and Zone Z3 (19%), with a building coefficient of 1%, coverage of 1%, and permission for 1 floors (5m) of construction. GPS coordinates: 34.773812 32.960524"""...