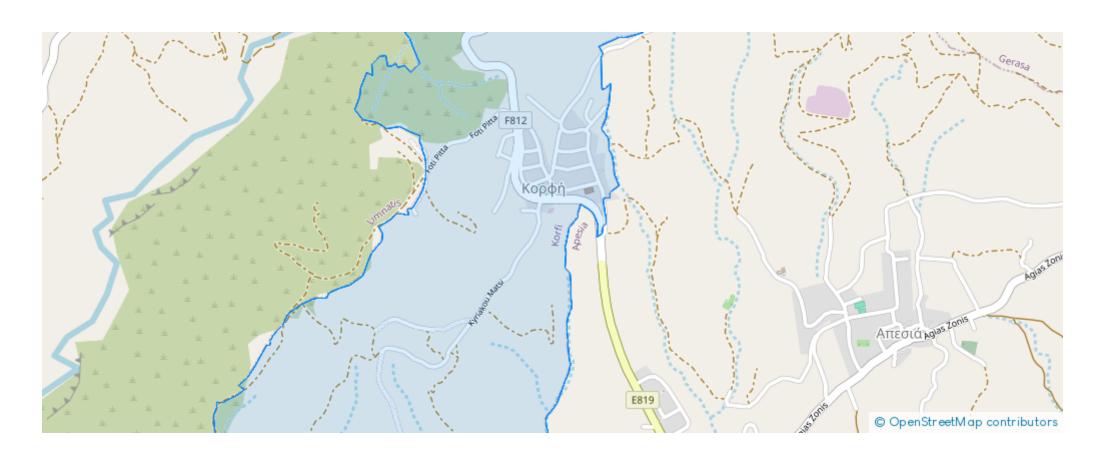

massol, Korfi-4545, Cyprus

**Offered at:** €75,000

**Estate ID:** 75773

**Ref:** ba4688423









Total plot's-land's area: 28763 m²



Available from: 2024-10-27



Offered at: **75,000** 



Type: Agricultural

"""Agricultural and protected field, extending to about 28,763 sq.m. in total. Access to the field is via a registered pathway which is used as a dirt road with total frontage of approx. 190m The asset is located approx. 3km from B8 motorway. The property falls within a duel Zone ?3 (81%), with a building coefficient of 10%, coverage of 10%, and permission for 2 floors (8.3m) of construction and Zone Z3 (19%), with a building coefficient of 1%, coverage of 1%, and permission for 1 floors (5m) of construction. GPS coordinates: 34.773812 32.960524"""...

## **Estate on map:**