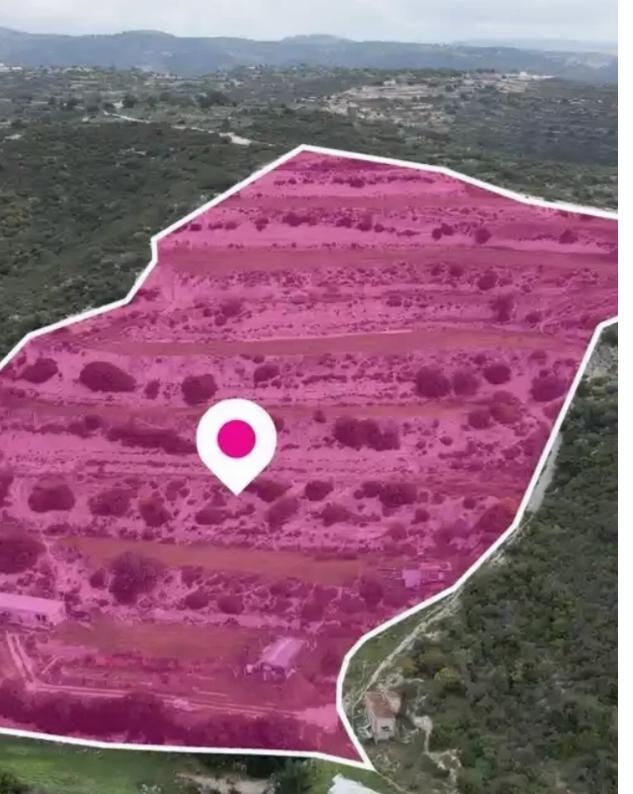

## Agricultural land 28763 m<sup>2</sup>

Limassol, Korfi-4545, Cyprus

**Offered at:** €75,000

**Estate ID:** 75773

**Ref:** ba4688423

Total plot's-land's area: 28763 m²

Available from: 2024-10-27

Offered at: **75,000** 

Type: Agricultural

"""Agricultural and protected field, extending to about 28,763 sq.m. in total. Access to the field is via a registered pathway which is used as a dirt road with total frontage of approx. 190m The asset is located approx. 3km from B8 motorway. The property falls within a duel Zone ?3 (81%), with a building coefficient of 10%, coverage of 10%, and permission for 2 floors (8.3m) of construction and Zone Z3 (19%), with a building coefficient of 1%, coverage of 1%, and permission for 1 floors (5m) of construction. GPS coordinates: 34.773812 32.960524"""...