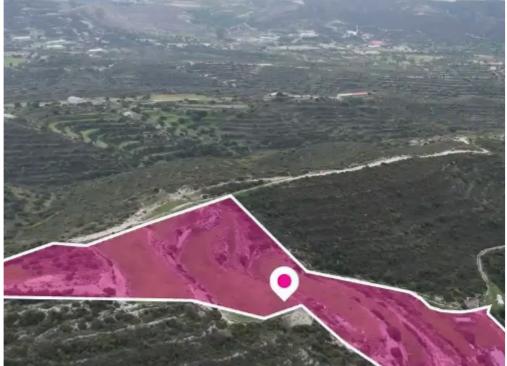

## Agricultural land 28763 m<sup>2</sup>

Limassol, Korfi-4545, Cyprus

**Offered at:** €75,000

**Estate ID:** 75773

**Ref:** ba4688423

Total plot's-land's area: 28763 m²

Available from: 2024-10-27

Offered at: **75,000** 

Type: Agricultural

"""Agricultural and protected field, extending to about 28,763 sq.m. in total. Access to the field is via a registered pathway which is used as a dirt road with total frontage of approx. 190m The asset is located approx. 3km from B8 motorway. The property falls within a duel Zone ?3 (81%), with a building coefficient of 10%, coverage of 10%, and permission for 2 floors (8.3m) of construction and Zone Z3 (19%), with a building coefficient of 1%, coverage of 1%, and permission for 1 floors (5m) of construction. GPS coordinates: 34.773812 32.960524"""...