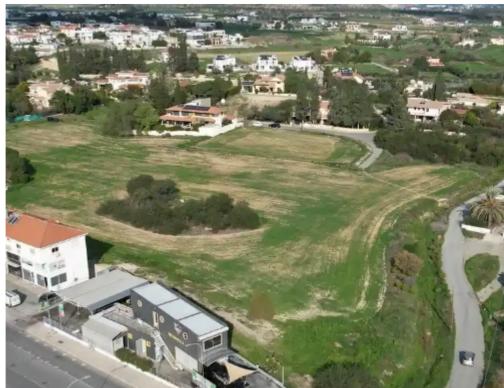

Offered at: 199,00

Type: Commercia

""""Commercial/residential field, extending to about 1.227 sq.m., has a regular shape and access to the field is via a registered road which is facing the southern side of the property with a total frontage of approximately 40m. The field is subject to a right of way of 0.61m and 3.05m width along for neighboring fields.""""...