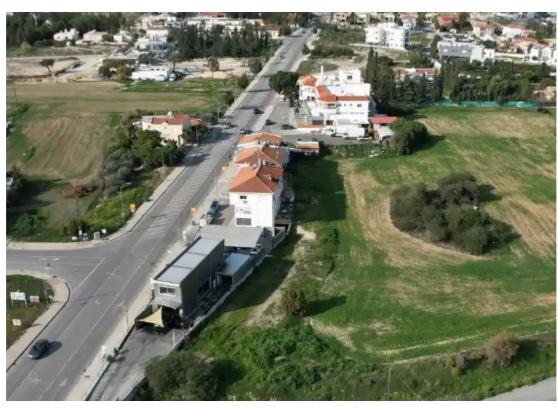

## Commercial land 1227 m<sup>2</sup>

Nicosia, Elementary-School-Geri-2202 , Cyprus

**Offered at:** € 199,000

**Estate ID:** 75774

**Ref:** ba4706695

Total plot's-land's area: 1227 m<sup>2</sup>

Available from: 2024-10-27

Offered at: 199,00

Type: Commercia

""""Commercial/residential field, extending to about 1.227 sq.m., has a regular shape and access to the field is via a registered road which is facing the southern side of the property with a total frontage of approximately 40m. The field is subject to a right of way of 0.61m and 3.05m width along for neighboring fields.""""...