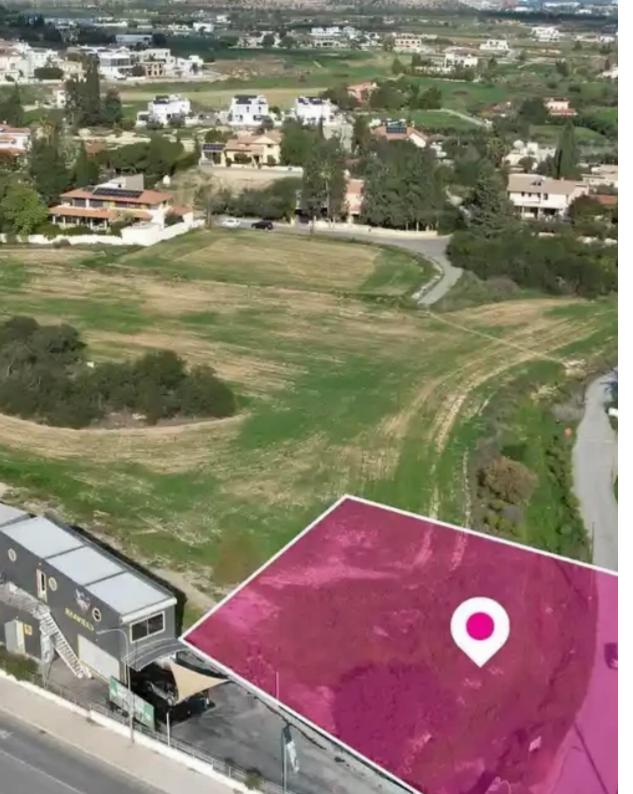

Offered at: 199,00

Type: Commercia

""""Commercial/residential field, extending to about 1.227 sq.m., has a regular shape and access to the field is via a registered road which is facing the southern side of the property with a total frontage of approximately 40m. The field is subject to a right of way of 0.61m and 3.05m width along for neighboring fields.""""...