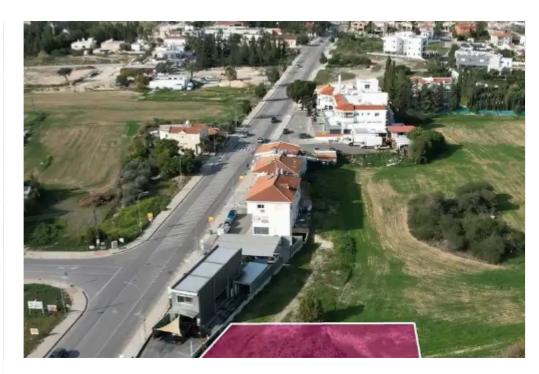

Offered at: 199,00

Type: Commercia

""""Commercial/residential field, extending to about 1.227 sq.m., has a regular shape and access to the field is via a registered road which is facing the southern side of the property with a total frontage of approximately 40m. The field is subject to a right of way of 0.61m and 3.05m width along for neighboring fields.""""...