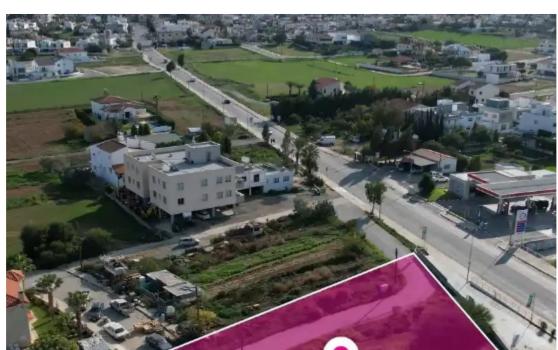

Offered at: 199,00

Type: Commercia

""""Commercial/residential field, extending to about 1.227 sq.m., has a regular shape and access to the field is via a registered road which is facing the southern side of the property with a total frontage of approximately 40m. The field is subject to a right of way of 0.61m and 3.05m width along for neighboring fields.""""...