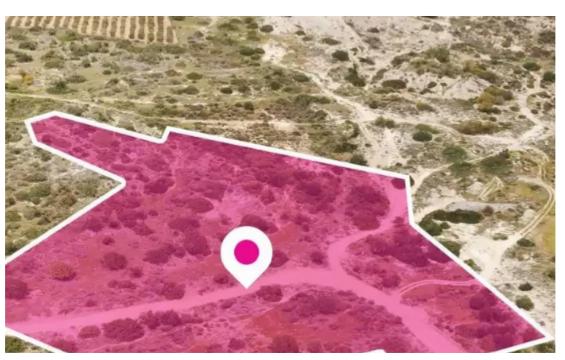

## Residential land 5407 m<sup>2</sup>

Larnaka, Maroni-7737, Cyprus

**Offered at:** €58,000

**Estate ID:** 75775

**Ref:** ba5303385

Total plot's-land's area: **5407 m**<sup>2</sup>

Available from: 2024-10-27

Offered at: 58,000

Type: Residentia

""""A 33% share, 5.407 sq.m., of a touristic field extending to about 16.221 sq.m. in total, . Access to the plot is via a registered road which divides the plot into three fields. It is located 600m from centre of Maroni and it abuts government land on its northern border. The property falls within Zone ?1?, with a building coefficient of 20%, coverage of 15%, and permission for 2 floors (8,3m) of construction.""""...

## **Estate on map:**