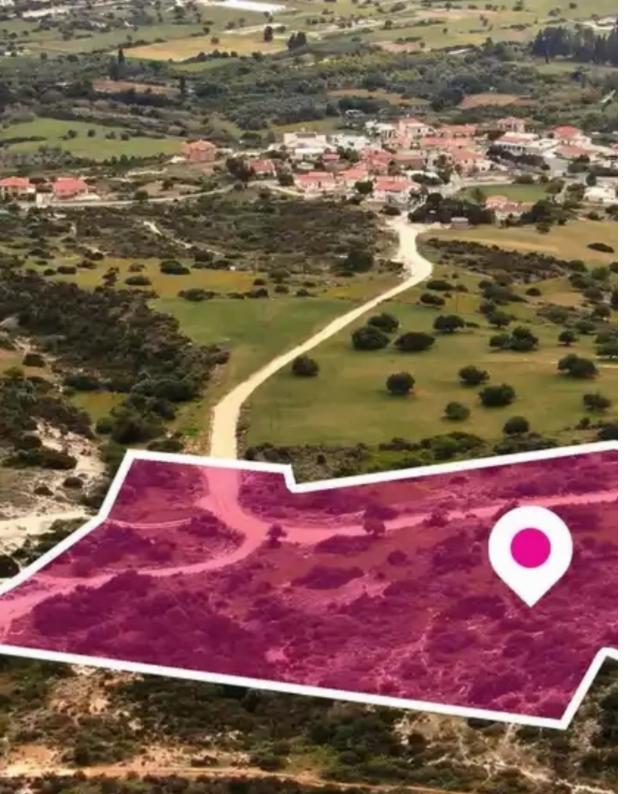

## Residential land 5407 m<sup>2</sup>

Larnaka, Maroni-7737, Cyprus

**Offered at:** €58,000

**Estate ID:** 75775

**Ref:** ba5303385

Total plot's-land's area: **5407 m**<sup>2</sup>

Available from: 2024-10-27

Offered at: 58,000

Type: Residentia

""""A 33% share, 5.407 sq.m., of a touristic field extending to about 16.221 sq.m. in total, . Access to the plot is via a registered road which divides the plot into three fields. It is located 600m from centre of Maroni and it abuts government land on its northern border. The property falls within Zone ?1?, with a building coefficient of 20%, coverage of 15%, and permission for 2 floors (8,3m) of construction.""""...

## **Estate on map:**