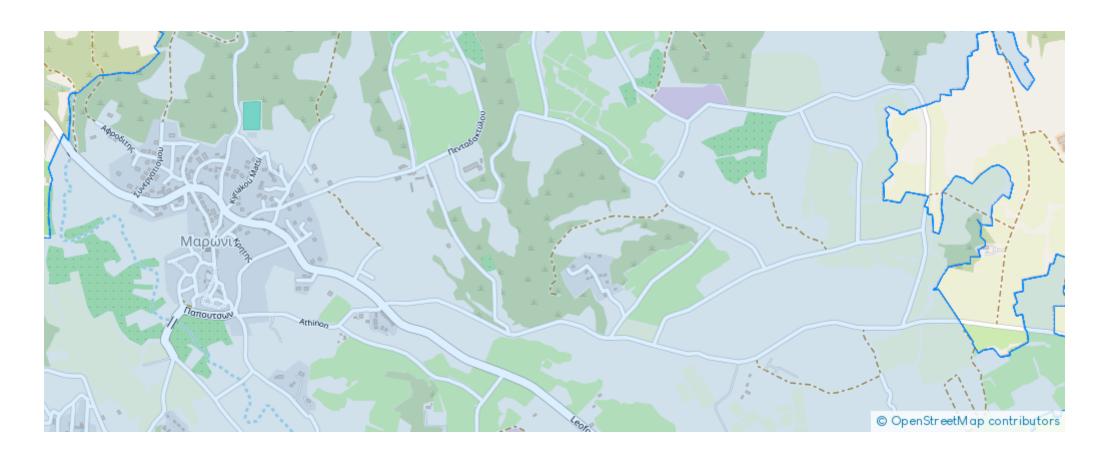

## Residential land 5407 m<sup>2</sup>

Larnaka, Maroni-7737, Cyprus

**Offered at:** €58,000

**Estate ID:** 75775

**Ref:** ba5303385











Total plot's-land's area: **5407 m**<sup>2</sup>



Available from: 2024-10-27



Offered at: 58,000



Type: Residentia

""""A 33% share, 5.407 sq.m., of a touristic field extending to about 16.221 sq.m. in total, . Access to the plot is via a registered road which divides the plot into three fields. It is located 600m from centre of Maroni and it abuts government land on its northern border. The property falls within Zone ?1?, with a building coefficient of 20%, coverage of 15%, and permission for 2 floors (8,3m) of construction.""""...

## **Estate on map:**