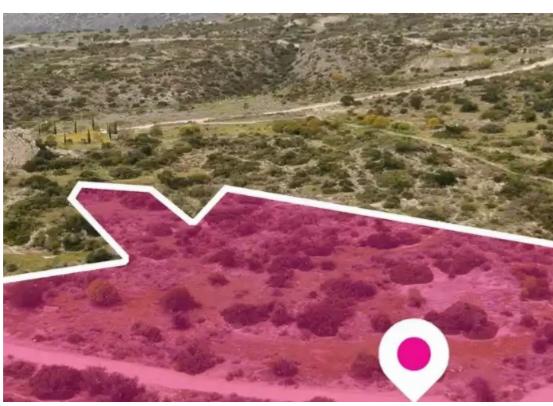

## Residential land 5407 m<sup>2</sup>

Larnaka, Maroni-7737, Cyprus

**Offered at:** €58,000

**Estate ID:** 75775

**Ref:** ba5303385

Total plot's-land's area: **5407 m**<sup>2</sup>

Available from: 2024-10-27

Offered at: 58,000

Type: Residentia

""""A 33% share, 5.407 sq.m., of a touristic field extending to about 16.221 sq.m. in total, . Access to the plot is via a registered road which divides the plot into three fields. It is located 600m from centre of Maroni and it abuts government land on its northern border. The property falls within Zone ?1?, with a building coefficient of 20%, coverage of 15%, and permission for 2 floors (8,3m) of construction.""""...