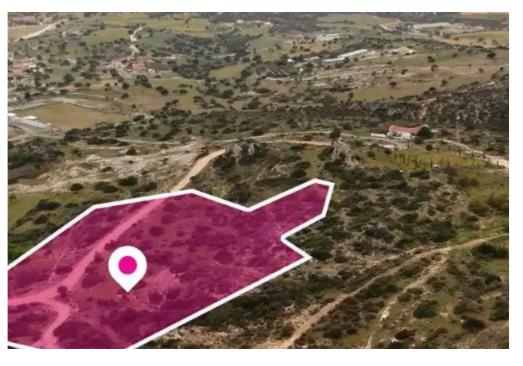

## Residential land 5407 m<sup>2</sup>

Larnaka, Maroni-7737, Cyprus

**Offered at:** €58,000

**Estate ID:** 75775

**Ref:** ba5303385

Total plot's-land's area: **5407 m**<sup>2</sup>

Available from: 2024-10-27

Offered at: 58,000

Type: Residentia

""""A 33% share, 5.407 sq.m., of a touristic field extending to about 16.221 sq.m. in total, . Access to the plot is via a registered road which divides the plot into three fields. It is located 600m from centre of Maroni and it abuts government land on its northern border. The property falls within Zone ?1?, with a building coefficient of 20%, coverage of 15%, and permission for 2 floors (8,3m) of construction.""""...

## **Estate on map:**