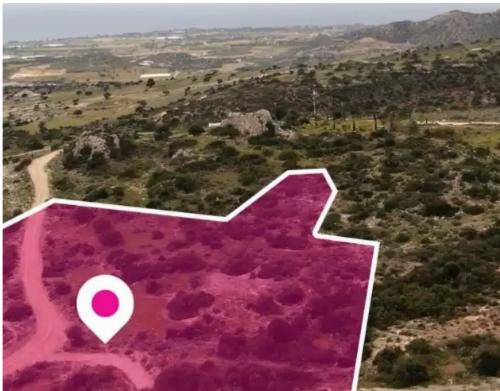

## Residential land 5407 m<sup>2</sup>

Larnaka, Maroni-7737, Cyprus

**Offered at:** €58,000

**Estate ID:** 75775

**Ref:** ba5303385

Total plot's-land's area: **5407 m**<sup>2</sup>

Available from: 2024-10-27

Offered at: 58,000

Type: Residentia

""""A 33% share, 5.407 sq.m., of a touristic field extending to about 16.221 sq.m. in total, . Access to the plot is via a registered road which divides the plot into three fields. It is located 600m from centre of Maroni and it abuts government land on its northern border. The property falls within Zone ?1?, with a building coefficient of 20%, coverage of 15%, and permission for 2 floors (8,3m) of construction.""""...

## **Estate on map:**