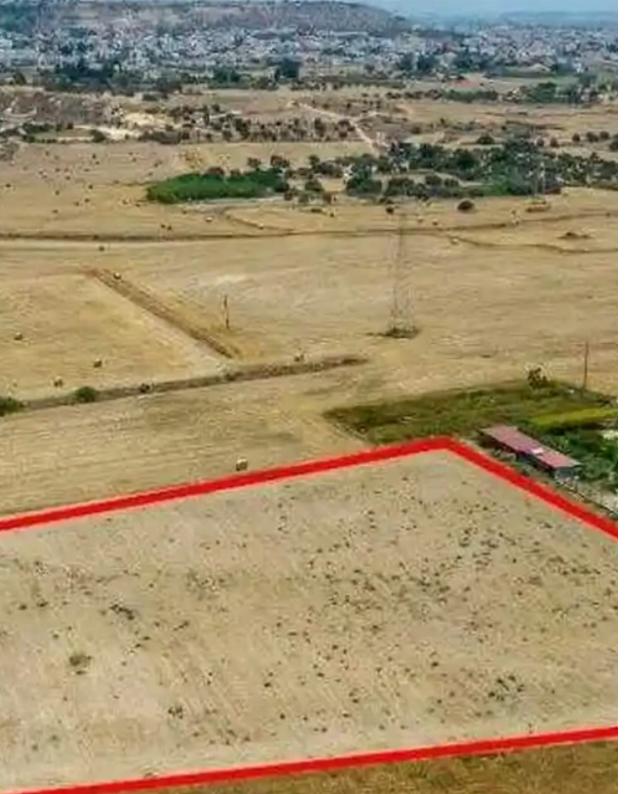

## Residential land 9700 m<sup>2</sup>

Larnaka, Pyla-7080, Cyprus

**Offered at:** € 65,000

**Estate ID:** 75778

Ref: ba5212544

Total plot's-land's area: 9700 m²

Coverage: 30 %

Density: 40 %

Available from: 2024-10-27

Offered at: 65,00

Type: Residential

"""The property is a shared (20%) residential field in Pyla. It is located 900m from Larnaca - Paralimni highway and 200m from Archbishop Makarios III Avenue. The field has a total area of 9,700sqm and the share corresponds to approximately 1,940sqm. It is adjacent to a registered road and has a road frontage of 6m.""""...