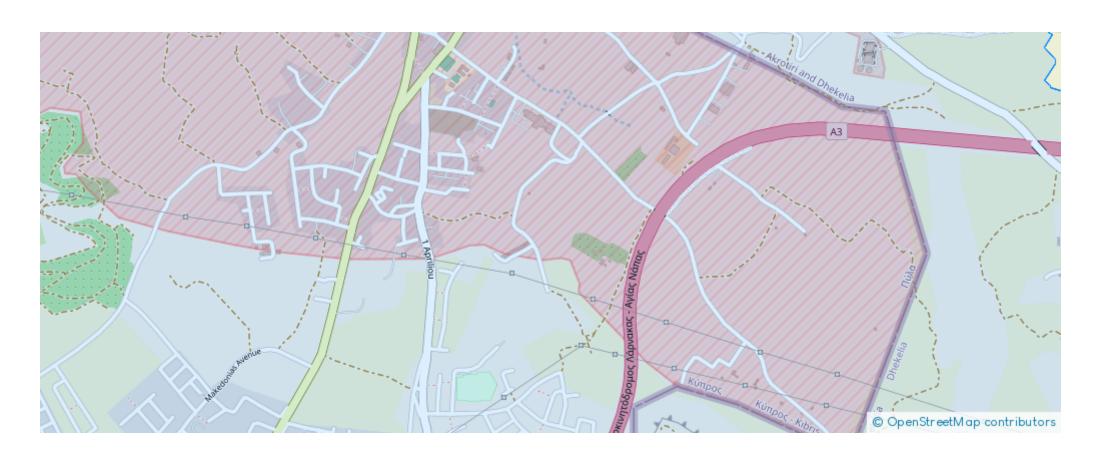

## Residential land 9700 m<sup>2</sup>

Larnaka, Pyla-7080, Cyprus

**Offered at:** € 65,000

**Estate ID:** 75778

Ref: ba5212544











Total plot's-land's area: 9700 m²



Coverage: 30 %



Density: 40 %



Available from: 2024-10-27



Offered at: 65,00



Type: Residential

"""The property is a shared (20%) residential field in Pyla. It is located 900m from Larnaca - Paralimni highway and 200m from Archbishop Makarios III Avenue. The field has a total area of 9,700sqm and the share corresponds to approximately 1,940sqm. It is adjacent to a registered road and has a road frontage of 6m.""""...

## **Estate on map:**