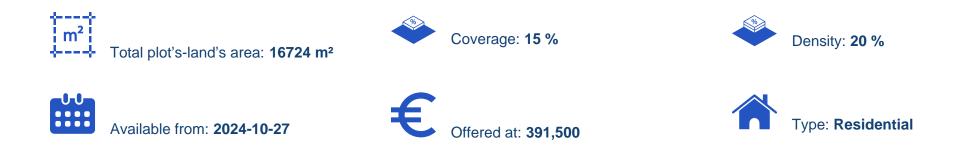

## Residential land 16724 m<sup>2</sup>

Limassol, Parekklisia-4520 , Cyprus

Offered at: € 391,500 Estate ID: 75779 Ref: ba4955121

"""The property consists of shares (33% and 40%) of two adjacent residential fields in the hills of Pareklissia with spectacular panoramic sea views of the Mediterranean sea. The fields are only a two-minute drive away from the beach and the famous St. Raphael marina. It also offers easy access to the highway and close proximity to all amenities. The fields offer an excellent investment opportunity for development of apartments or luxury villas. The fields have a total land area of 16,724sqm, with reg. no. 0/13733 of 4.683sqm and the field with reg.no. 0/13734 of 12,041sqm. Gordian's share corresponds approximately to 1,545sqm for the field with the reg. no. 0/13733 and 4,816sqm fo...