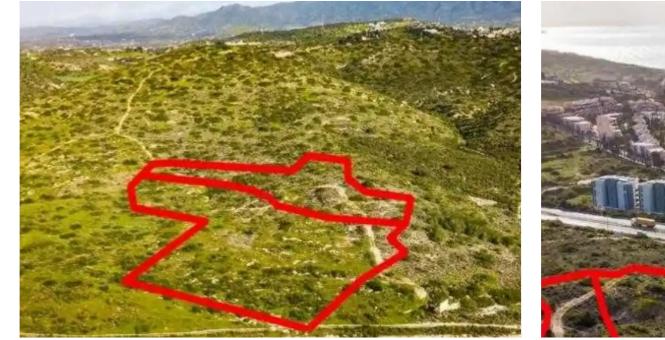

## Residential land 16724 m<sup>2</sup>

Limassol, Parekklisia-4520 , Cyprus

Offered at: € 391,500 Estate ID: 75779 Ref: ba4955121

"""The property consists of shares (33% and 40%) of two adjacent residential fields in the hills of Pareklissia with spectacular panoramic sea views of the Mediterranean sea. The fields are only a two-minute drive away from the beach and the famous St. Raphael marina. It also offers easy access to the highway and close proximity to all amenities. The fields offer an excellent investment opportunity for development of apartments or luxury villas. The fields have a total land area of 16,724sqm, with reg. no. 0/13733 of 4.683sqm and the field with reg.no. 0/13734 of 12,041sqm. Gordian's share corresponds approximately to 1,545sqm for the field with the reg. no. 0/13733 and 4,816sqm fo...