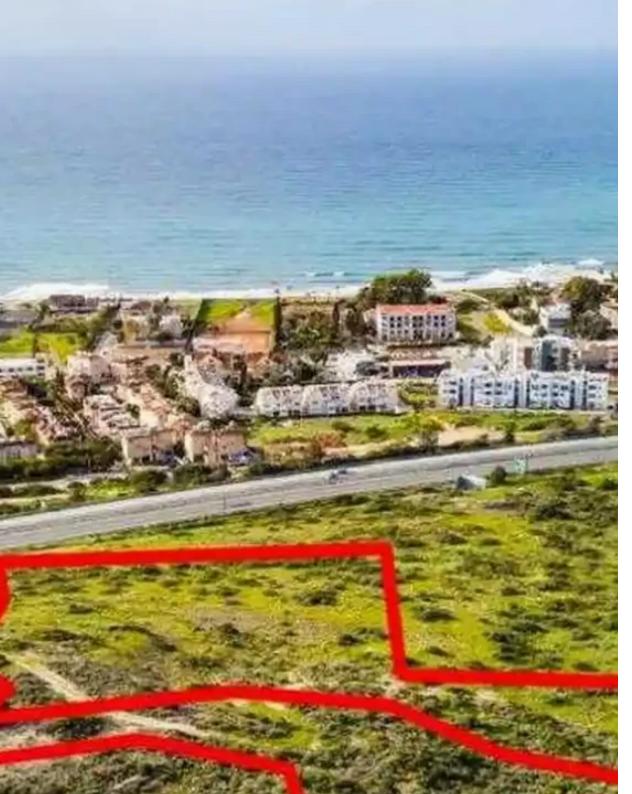

## Residential land 16724 m<sup>2</sup>

Limassol, Parekklisia-4520 , Cyprus

Offered at: € 391,500 Estate ID: 75779 Ref: ba4955121

"""The property consists of shares (33% and 40%) of two adjacent residential fields in the hills of Pareklissia with spectacular panoramic sea views of the Mediterranean sea. The fields are only a two-minute drive away from the beach and the famous St. Raphael marina. It also offers easy access to the highway and close proximity to all amenities. The fields offer an excellent investment opportunity for development of apartments or luxury villas. The fields have a total land area of 16,724sqm, with reg. no. 0/13733 of 4.683sqm and the field with reg.no. 0/13734 of 12,041sqm. Gordian's share corresponds approximately to 1,545sqm for the field with the reg. no. 0/13733 and 4,816sqm fo...