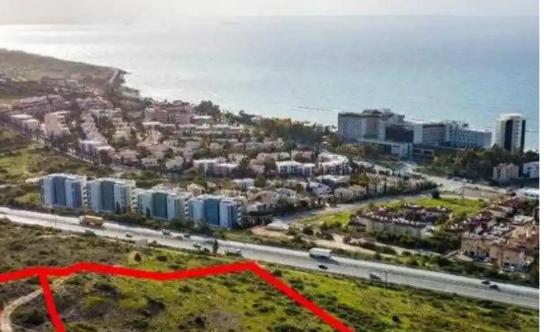

## Residential land 16724 m<sup>2</sup>

Limassol, Parekklisia-4520 , Cyprus

Offered at: € 391,500 Estate ID: 75779 Ref: ba4955121

"""The property consists of shares (33% and 40%) of two adjacent residential fields in the hills of Pareklissia with spectacular panoramic sea views of the Mediterranean sea. The fields are only a two-minute drive away from the beach and the famous St. Raphael marina. It also offers easy access to the highway and close proximity to all amenities. The fields offer an excellent investment opportunity for development of apartments or luxury villas. The fields have a total land area of 16,724sqm, with reg. no. 0/13733 of 4.683sqm and the field with reg.no. 0/13734 of 12,041sqm. Gordian's share corresponds approximately to 1,545sqm for the field with the reg. no. 0/13733 and 4,816sqm fo...