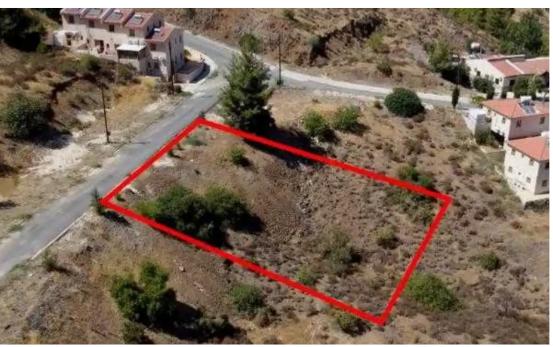

## Agricultural land 687 m<sup>2</sup>

Nicosia, Evrychou-2831, Cyprus

**Offered at:** €33,480

**Estate ID:** 75781

**Ref:** ba4955125

Total plot's-land's area: 687 m²

Coverage: 10 %

Density: 10 %

Available from: 2024-10-27

Offered at: 33,48

Гуре: **Agricultura**l

"""The property is an agricultural plot in Evrychou. It is located 250m from the main road which leads to Troodos and 400m from the center of the community. The property has a total land area of 687sqm with a frontage of 20m. It offers close proximity to amenities such as schools, bank, bakery, restaurants and cafes and easy access to the main road to Troodos. The property falls within an agricultural zone, however, according to the provisions of the Planning Authorities, it can be utilised for a residential development with maximum building density 60%, coverage 35%, in 2 floors and maximum height 8.3m."""...