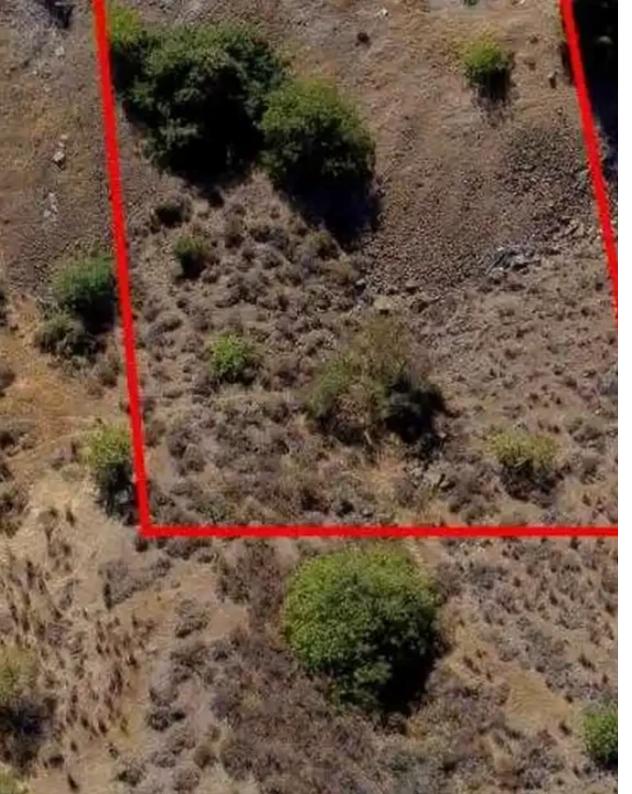

## Agricultural land 687 m<sup>2</sup>

Nicosia, Evrychou-2831, Cyprus

**Offered at:** €33,480

**Estate ID:** 75781

**Ref:** ba4955125

Total plot's-land's area: 687 m²

Coverage: 10 %

Density: 10 %

Available from: 2024-10-27

Offered at: 33,48

Гуре: **Agricultura**l

"""The property is an agricultural plot in Evrychou. It is located 250m from the main road which leads to Troodos and 400m from the center of the community. The property has a total land area of 687sqm with a frontage of 20m. It offers close proximity to amenities such as schools, bank, bakery, restaurants and cafes and easy access to the main road to Troodos. The property falls within an agricultural zone, however, according to the provisions of the Planning Authorities, it can be utilised for a residential development with maximum building density 60%, coverage 35%, in 2 floors and maximum height 8.3m."""...