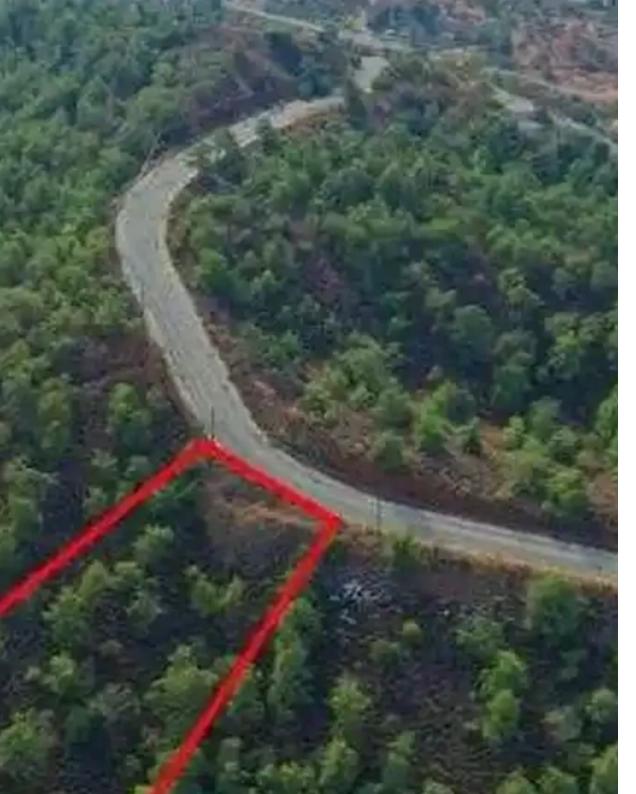

## Residential land 1995 m<sup>2</sup>

Larnaka, Kornos-7640, Cyprus

**Offered at:** €58,500

**Estate ID:** 75782

**Ref:** ba4955120

Total plot's-land's area: 1995 m²

Coverage: 20 %

Density: 20 %

Available from: 2024-10-27

Offered at: 58,500

Type: Residential

"""The property is a residential plot in Kornos. It is located 900m from the village and 1.4km from the Nicosia-Limassol motorway. The plot has an area of 1,995sqm. Kornos is located in a privileged area of the island, in the centre of the three major cities and Larnaca that can all be reached within 25 minutes. The plot can be used for residential or investment purposes, while, thanks to the surrounding rich forest area, it can be used for the construction of holiday homes for all those who love living surrounded by nature.""...