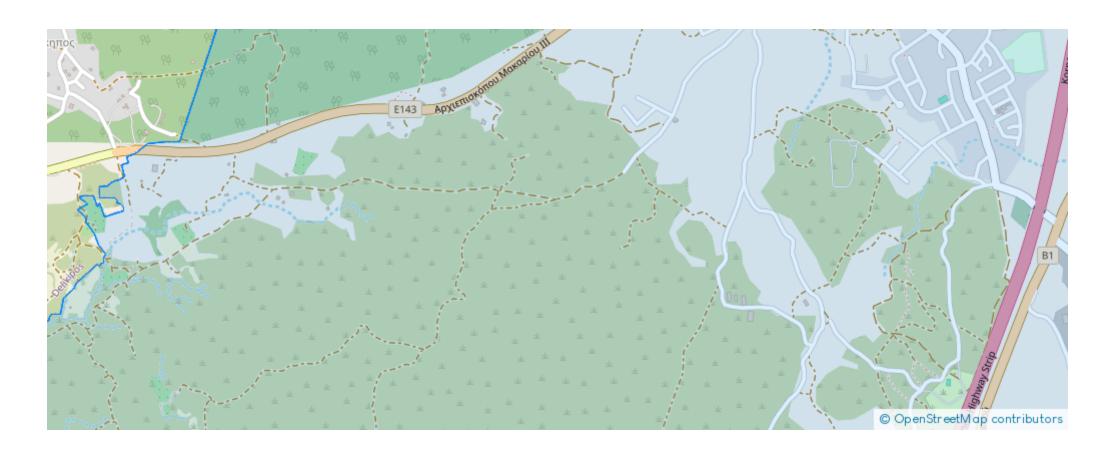

aka, Kornos-7640, Cyprus

**Offered at:** €58,500

**Estate ID:** 75782

**Ref:** ba4955120





Total plot's-land's area: 1995 m²



Coverage: 20 %



Density: 20 %



Available from: 2024-10-27



Offered at: 58,500



Type: Residential

"""The property is a residential plot in Kornos. It is located 900m from the village and 1.4km from the Nicosia-Limassol motorway. The plot has an area of 1,995sqm. Kornos is located in a privileged area of the island, in the centre of the three major cities and Larnaca that can all be reached within 25 minutes. The plot can be used for residential or investment purposes, while, thanks to the surrounding rich forest area, it can be used for the construction of holiday homes for all those who love living surrounded by nature.""...

## **Estate on map:**