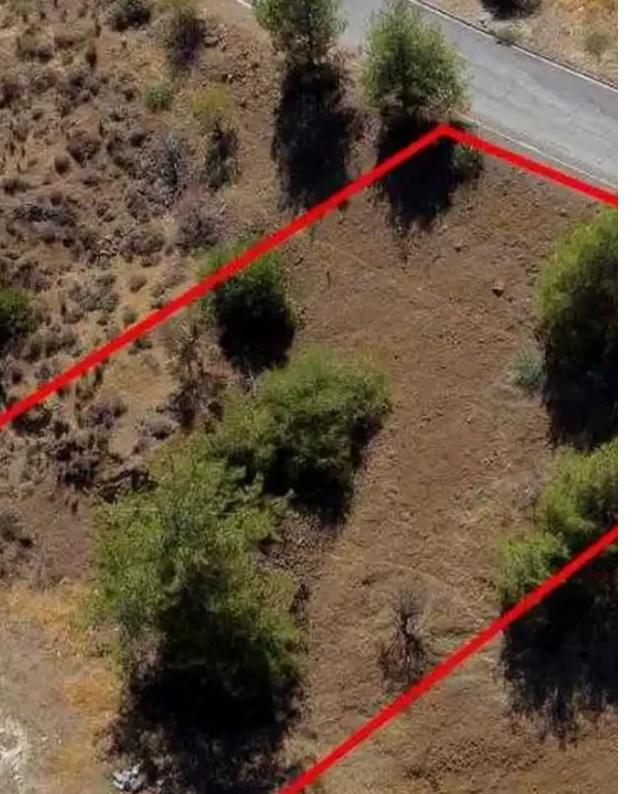

## Agricultural land 653 m<sup>2</sup>

Nicosia, Evrychou-2831, Cyprus

**Offered at:** € 35,200

**Estate ID:** 75784

**Ref:** ba4955123

Total plot's-land's area: 653 m²

Coverage: 10 %

Density: 10 %

Available from: 2024-10-27

Offered at: 35,20

Гуре: **Agricultura**l

"""The property is an agricultural plot in Evrychou. It is located 130m from the main road which leads to Troodos and 320m from the center of the community. The property has a total land area of 653sqm with a frontage of 20m along its southwest border and 21m along its northeast border. It offers close proximity to amenities such as schools, bank, bakery, restaurants and cafes and easy access to the main road to Troodos. The property falls within an agricultural zone, however, according to the provisions of the Planning Authorities, it can be utilised for a residential development with maximum building density 60%, coverage 35%, in 2 floors and maximum height 8.3m."""...