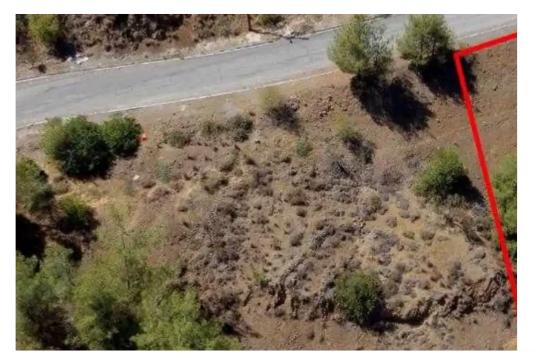

## Agricultural land 653 m<sup>2</sup>

Nicosia, Evrychou-2831, Cyprus

**Offered at:** € 35,200

**Estate ID:** 75784

**Ref:** ba4955123

Total plot's-land's area: 653 m²

Coverage: 10 %

Density: 10 %

Available from: 2024-10-27

Offered at: 35,20

Гуре: **Agricultura**l

"""The property is an agricultural plot in Evrychou. It is located 130m from the main road which leads to Troodos and 320m from the center of the community. The property has a total land area of 653sqm with a frontage of 20m along its southwest border and 21m along its northeast border. It offers close proximity to amenities such as schools, bank, bakery, restaurants and cafes and easy access to the main road to Troodos. The property falls within an agricultural zone, however, according to the provisions of the Planning Authorities, it can be utilised for a residential development with maximum building density 60%, coverage 35%, in 2 floors and maximum height 8.3m."""...