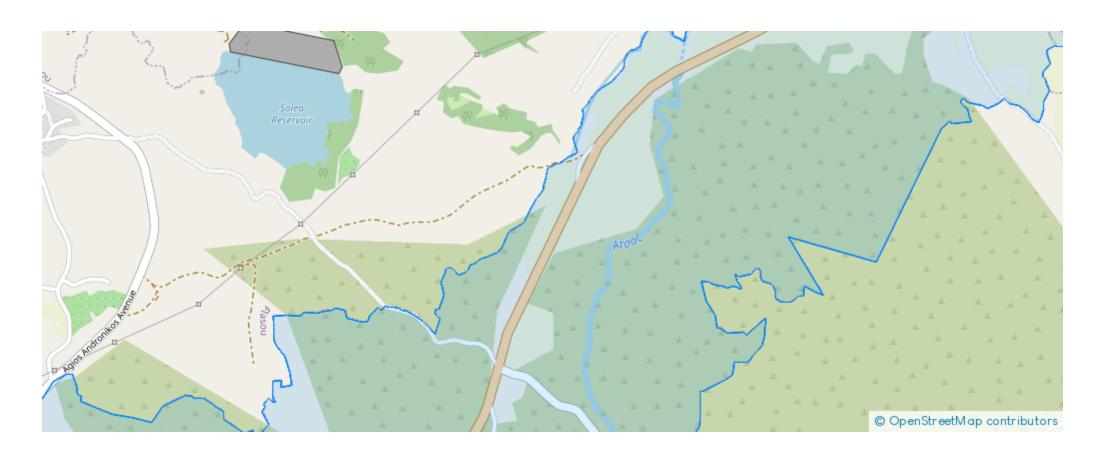

Density: 10 %



Available from: 2024-10-27



Offered at: 35,20



Гуре: **Agricultura**l

"""The property is an agricultural plot in Evrychou. It is located 130m from the main road which leads to Troodos and 320m from the center of the community. The property has a total land area of 653sqm with a frontage of 20m along its southwest border and 21m along its northeast border. It offers close proximity to amenities such as schools, bank, bakery, restaurants and cafes and easy access to the main road to Troodos. The property falls within an agricultural zone, however, according to the provisions of the Planning Authorities, it can be utilised for a residential development with maximum building density 60%, coverage 35%, in 2 floors and maximum height 8.3m."""...

## **Estate on map:**