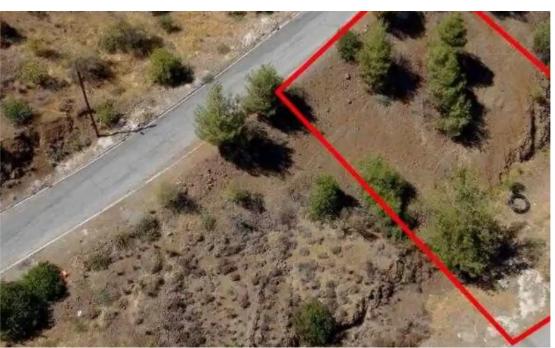

## Agricultural land 653 m<sup>2</sup>

Nicosia, Evrychou-2831, Cyprus

**Offered at:** € 35,200

**Estate ID:** 75784

**Ref:** ba4955123

Total plot's-land's area: 653 m²

Coverage: 10 %

Density: 10 %

Available from: 2024-10-27

Offered at: 35,20

Гуре: **Agricultura**l

"""The property is an agricultural plot in Evrychou. It is located 130m from the main road which leads to Troodos and 320m from the center of the community. The property has a total land area of 653sqm with a frontage of 20m along its southwest border and 21m along its northeast border. It offers close proximity to amenities such as schools, bank, bakery, restaurants and cafes and easy access to the main road to Troodos. The property falls within an agricultural zone, however, according to the provisions of the Planning Authorities, it can be utilised for a residential development with maximum building density 60%, coverage 35%, in 2 floors and maximum height 8.3m."""...