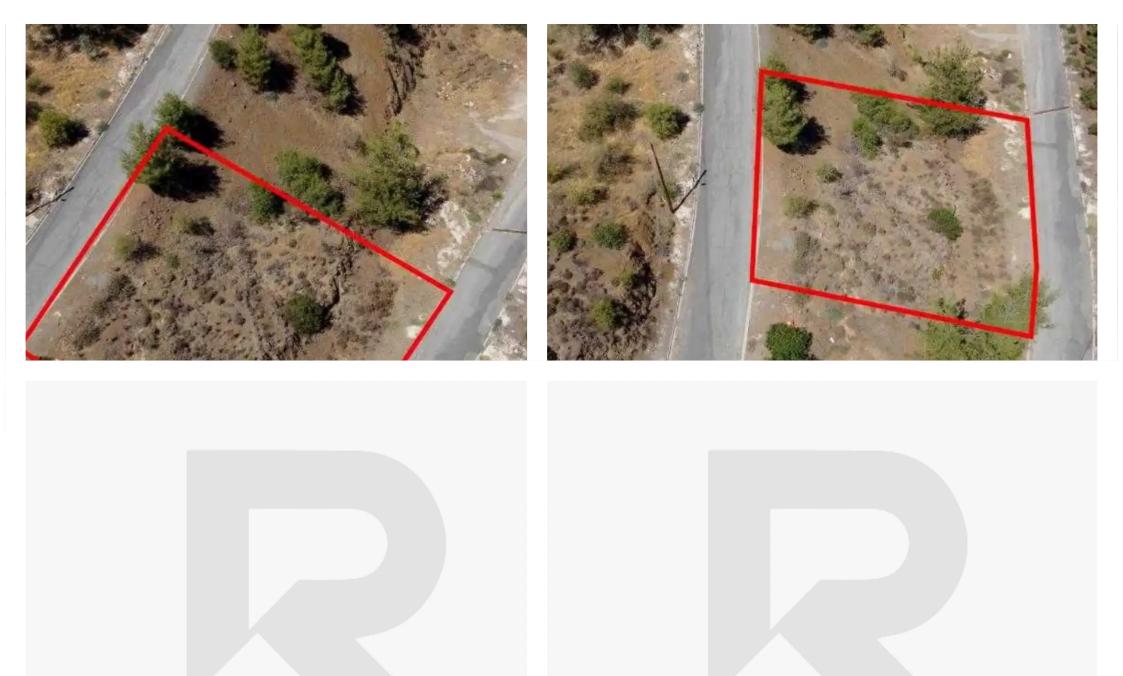

## Agricultural land 590 m<sup>2</sup>

Nicosia, Evrychou-2831, Cyprus

Offered at: € 32,000 Estate ID: 75785 Ref: ba4955137

"""The property is a plot in Evrychou. It is located 130m from the main road which leads to Troodos and 320m from the center of the community. The plot has a total land area of 590sqm with a frontage of 20m along its southwest border and 21m along its northeast border. It offers close proximity to amenities such as schools, bank, bakery, restaurants and cafes. The property falls within an agricultural zone, however, according to the provisions of the Planning Authorities, it can be utilised for a residential development with maximum building density 60%, coverage 35%, in 2 floors and maximum height 8.3m."""...