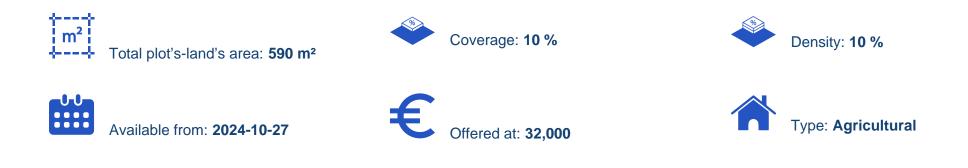

## Agricultural land 590 m<sup>2</sup>

Nicosia, Evrychou-2831, Cyprus

Offered at: € 32,000 Estate ID: 75785 Ref: ba4955137

"""The property is a plot in Evrychou. It is located 130m from the main road which leads to Troodos and 320m from the center of the community. The plot has a total land area of 590sqm with a frontage of 20m along its southwest border and 21m along its northeast border. It offers close proximity to amenities such as schools, bank, bakery, restaurants and cafes. The property falls within an agricultural zone, however, according to the provisions of the Planning Authorities, it can be utilised for a residential development with maximum building density 60%, coverage 35%, in 2 floors and maximum height 8.3m."""...