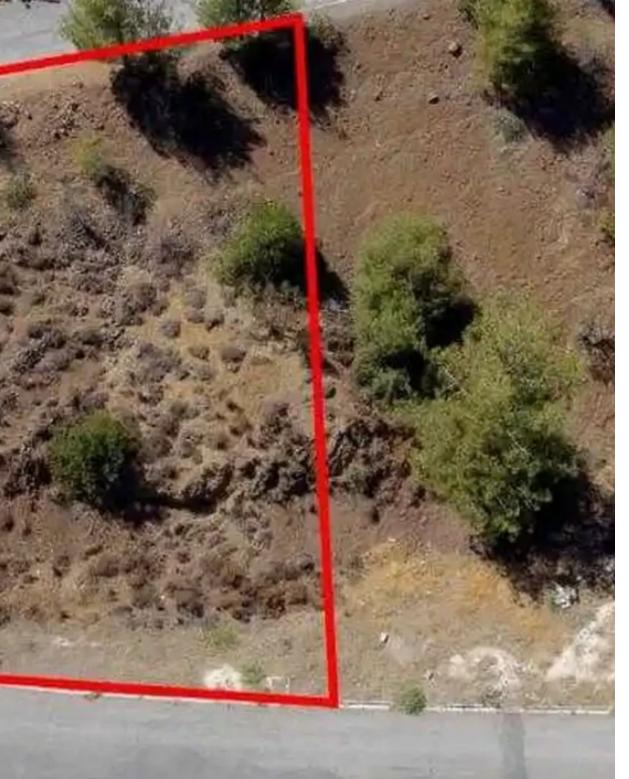

## Agricultural land 590 m<sup>2</sup>

Nicosia, Evrychou-2831, Cyprus

Offered at: € 32,000 Estate ID: 75785 Ref: ba4955137

"""The property is a plot in Evrychou. It is located 130m from the main road which leads to Troodos and 320m from the center of the community. The plot has a total land area of 590sqm with a frontage of 20m along its southwest border and 21m along its northeast border. It offers close proximity to amenities such as schools, bank, bakery, restaurants and cafes. The property falls within an agricultural zone, however, according to the provisions of the Planning Authorities, it can be utilised for a residential development with maximum building density 60%, coverage 35%, in 2 floors and maximum height 8.3m."""...