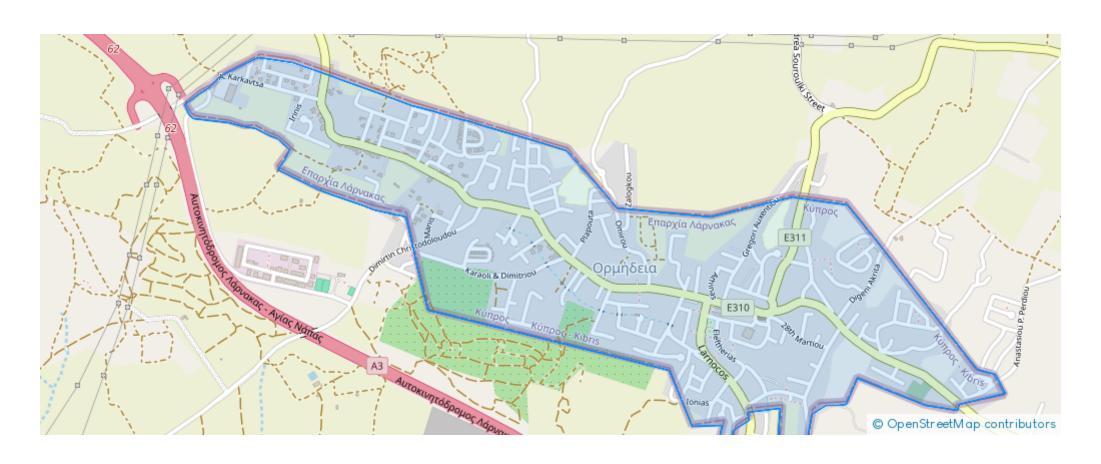

dential land 22061 m<sup>2</sup>

Larnaka, Ormideia-Village-7506, Cyprus

**Offered at:** €765,000

**Estate ID:** 75790

**Ref:** ba4955151











Total plot's-land's area: 22061 m²



Coverage: 35 %



Density: 60 %



Available from: 2024-10-27



Offered at: **765,00** 



Type: Residential

The property consists of five adjacent residential fields in Ormideia. They are located 2km from the center of the community and 250m from Larnaca - Agia Napa highway. The fields have a total land area of 22,061sqm and they benefit from a big frontage on the main road 'Andrea Karkavitsa' street.

The property offers close proximity to all amenities and excellent access to the highway. It is ideal for the development of a residential complex or

individual houses.""""...

## **Estate on map:**