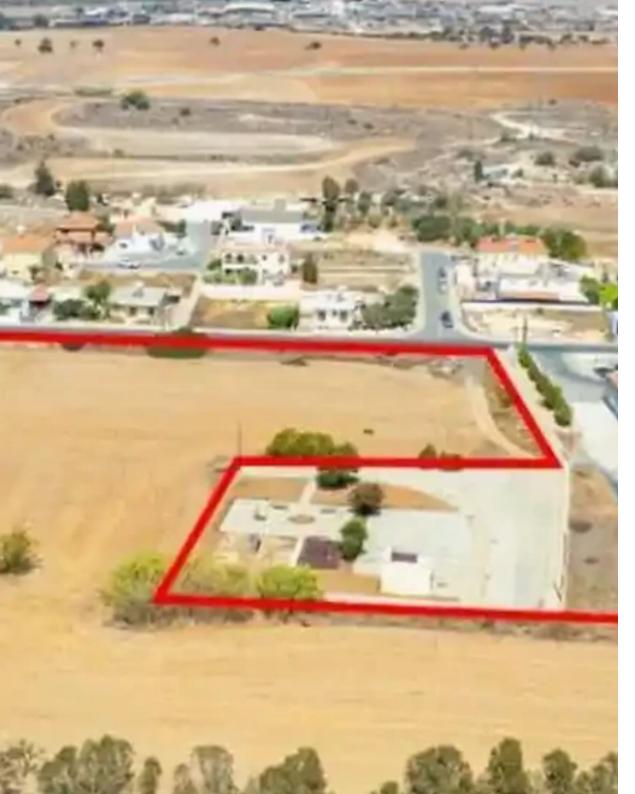

## Residential land 22061 m<sup>2</sup>

Larnaka, Ormideia-Village-7506, Cyprus

**Offered at:** €765,000

**Estate ID:** 75790

**Ref:** ba4955151

Total plot's-land's area: 22061 m²

Coverage: 35 %

Density: 60 %

Available from: 2024-10-27

Offered at: **765,00** 

Type: Residential

The property consists of five adjacent residential fields in Ormideia. They are located 2km from the center of the community and 250m from Larnaca - Agia Napa highway. The fields have a total land area of 22,061sqm and they benefit from a big frontage on the main road 'Andrea Karkavitsa' street.

The property offers close proximity to all amenities and excellent access to the highway. It is ideal for the development of a residential complex or

individual houses.""""...