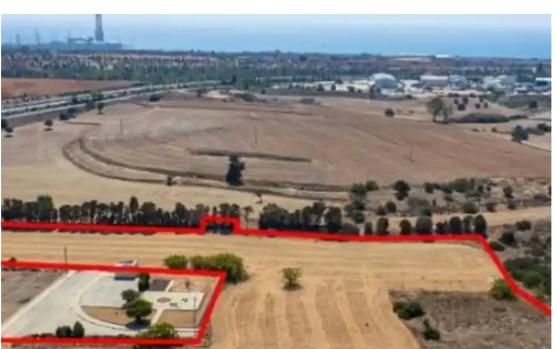

## Residential land 22061 m<sup>2</sup>

Larnaka, Ormideia-Village-7506, Cyprus

**Offered at:** €765,000

**Estate ID:** 75790

**Ref:** ba4955151

Total plot's-land's area: 22061 m²

Coverage: 35 %

Density: 60 %

Available from: 2024-10-27

Offered at: **765,00** 

Type: Residential

The property consists of five adjacent residential fields in Ormideia. They are located 2km from the center of the community and 250m from Larnaca - Agia Napa highway. The fields have a total land area of 22,061sqm and they benefit from a big frontage on the main road 'Andrea Karkavitsa' street.

The property offers close proximity to all amenities and excellent access to the highway. It is ideal for the development of a residential complex or

individual houses.""""...