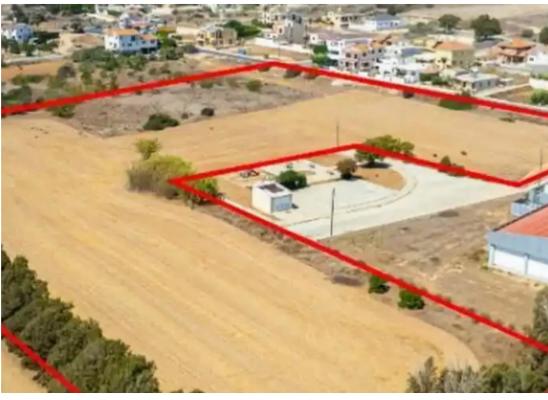

## Residential land 22061 m<sup>2</sup>

Larnaka, Ormideia-Village-7506, Cyprus

**Offered at:** €765,000

**Estate ID:** 75790

**Ref:** ba4955151

Total plot's-land's area: 22061 m²

Coverage: 35 %

Density: 60 %

Available from: 2024-10-27

Offered at: **765,00** 

Type: Residential

The property consists of five adjacent residential fields in Ormideia. They are located 2km from the center of the community and 250m from Larnaca - Agia Napa highway. The fields have a total land area of 22,061sqm and they benefit from a big frontage on the main road 'Andrea Karkavitsa' street.

The property offers close proximity to all amenities and excellent access to the highway. It is ideal for the development of a residential complex or

individual houses.""""...