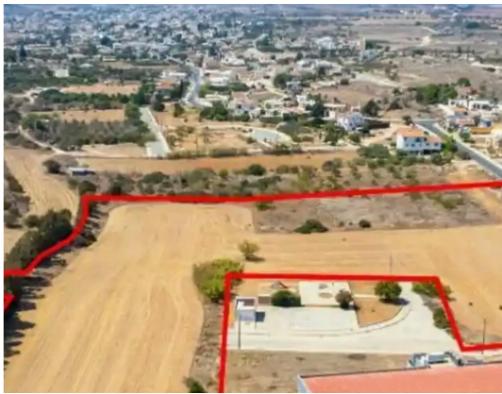

## Residential land 22061 m<sup>2</sup>

Larnaka, Ormideia-Village-7506, Cyprus

**Offered at:** €765,000

**Estate ID:** 75790

**Ref:** ba4955151

Total plot's-land's area: 22061 m²

Coverage: 35 %

Density: 60 %

Available from: 2024-10-27

Offered at: **765,00** 

Type: Residential

The property consists of five adjacent residential fields in Ormideia. They are located 2km from the center of the community and 250m from Larnaca - Agia Napa highway. The fields have a total land area of 22,061sqm and they benefit from a big frontage on the main road 'Andrea Karkavitsa' street.

The property offers close proximity to all amenities and excellent access to the highway. It is ideal for the development of a residential complex or

individual houses.""""...