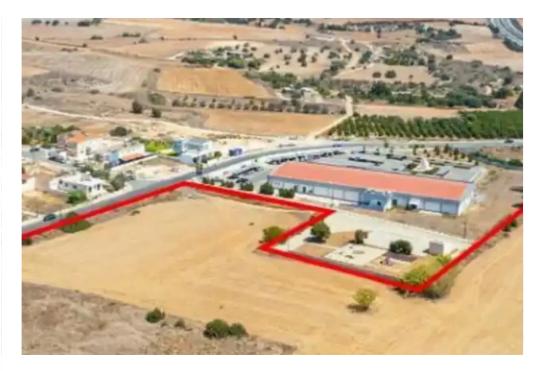

## Residential land 22061 m<sup>2</sup>

Larnaka, Ormideia-Village-7506, Cyprus

**Offered at:** €765,000

**Estate ID:** 75790

**Ref:** ba4955151

Total plot's-land's area: 22061 m²

Coverage: 35 %

Density: 60 %

Available from: 2024-10-27

Offered at: **765,00** 

Type: Residential

The property consists of five adjacent residential fields in Ormideia. They are located 2km from the center of the community and 250m from Larnaca - Agia Napa highway. The fields have a total land area of 22,061sqm and they benefit from a big frontage on the main road 'Andrea Karkavitsa' street.

The property offers close proximity to all amenities and excellent access to the highway. It is ideal for the development of a residential complex or

individual houses.""""...