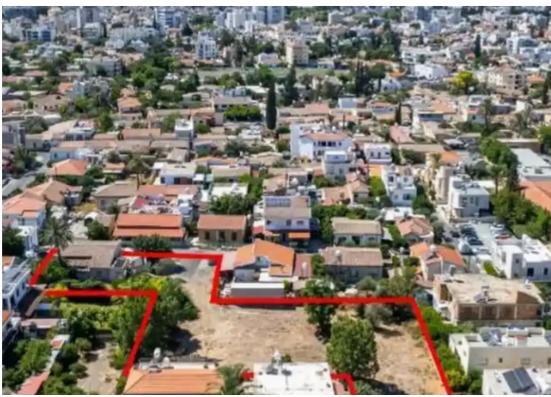

## Residential land 3225 m<sup>2</sup>

Nicosia, Primary-Schools-Kaimakli-1021, Cyprus

**Offered at:** €700,000

**Estate ID:** 75791

**Ref:** ba4955148

Total plot's-land's area: 3225 m<sup>2</sup>

Coverage: 50 %

Density: 140 %

Available from: 2024-10-27

Offered at: 700,000

Type: Residential

""""The property is a residential plot in Kaimakli. It is located just 160m from the Arch. Makariou III road and 820m from the centre of the community. The plot has an area of 3,225 sqm and benefits from 40m road frontage. Within the plot, there are two auxiliary buildings with an area of 86sqm. It offers proximity to amenities, schools and Frederick University. It is ideal for residential development, luxury apartments or student accommodation.""""""...