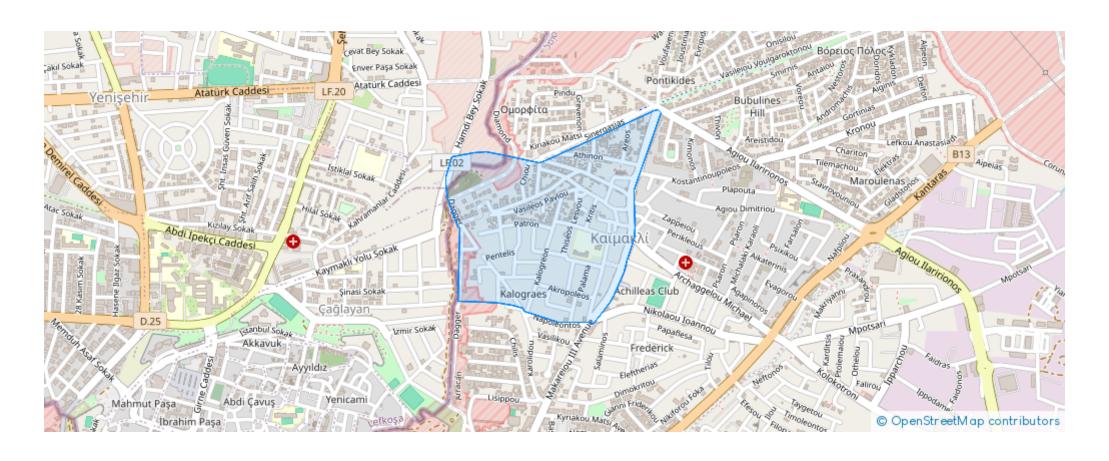

sidential land 3225 m<sup>2</sup>

Nicosia, Primary-Schools-Kaimakli-1021, Cyprus

**Offered at:** €700,000

**Estate ID:** 75791

**Ref:** ba4955148











Total plot's-land's area: 3225 m<sup>2</sup>



Coverage: 50 %



Density: 140 %



Available from: 2024-10-27



Offered at: 700,000



Type: Residential

""""The property is a residential plot in Kaimakli. It is located just 160m from the Arch. Makariou III road and 820m from the centre of the community. The plot has an area of 3,225 sqm and benefits from 40m road frontage. Within the plot, there are two auxiliary buildings with an area of 86sqm. It offers proximity to amenities, schools and Frederick University. It is ideal for residential development, luxury apartments or student accommodation.""""""...

## **Estate on map:**