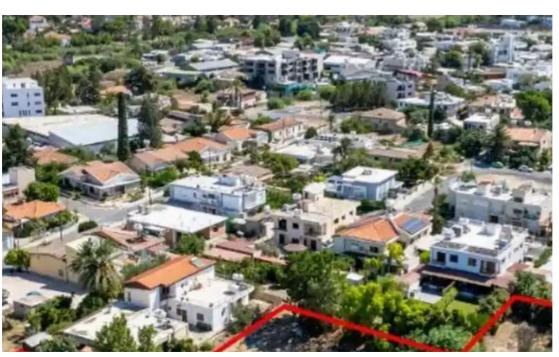

## Residential land 3225 m<sup>2</sup>

Nicosia, Primary-Schools-Kaimakli-1021, Cyprus

**Offered at:** €700,000

**Estate ID:** 75791

**Ref:** ba4955148

Total plot's-land's area: 3225 m<sup>2</sup>

Coverage: 50 %

Density: 140 %

Available from: 2024-10-27

Offered at: 700,000

Type: Residential

""""The property is a residential plot in Kaimakli. It is located just 160m from the Arch. Makariou III road and 820m from the centre of the community. The plot has an area of 3,225 sqm and benefits from 40m road frontage. Within the plot, there are two auxiliary buildings with an area of 86sqm. It offers proximity to amenities, schools and Frederick University. It is ideal for residential development, luxury apartments or student accommodation.""""""...