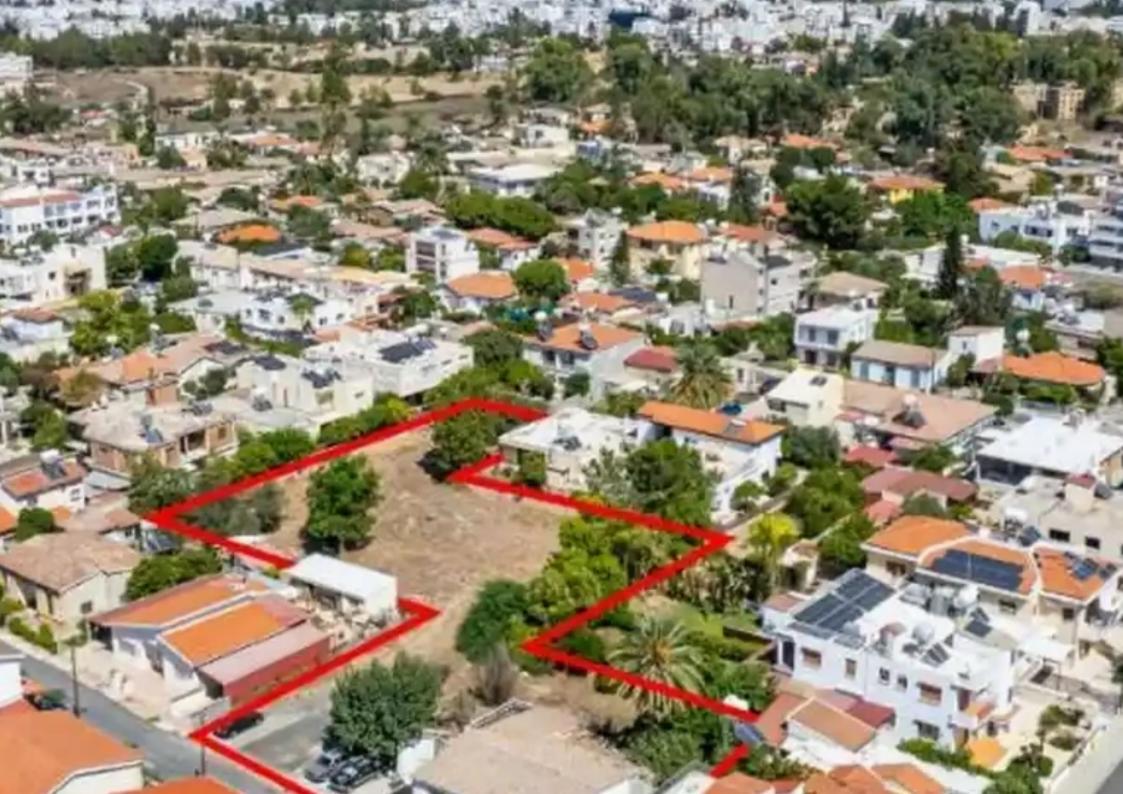

## Residential land 3225 m<sup>2</sup>

Nicosia, Primary-Schools-Kaimakli-1021, Cyprus

**Offered at:** €700,000

**Estate ID:** 75791

**Ref:** ba4955148

Total plot's-land's area: 3225 m<sup>2</sup>

Coverage: 50 %

Density: 140 %

Available from: 2024-10-27

Offered at: 700,000

Type: Residential

""""The property is a residential plot in Kaimakli. It is located just 160m from the Arch. Makariou III road and 820m from the centre of the community. The plot has an area of 3,225 sqm and benefits from 40m road frontage. Within the plot, there are two auxiliary buildings with an area of 86sqm. It offers proximity to amenities, schools and Frederick University. It is ideal for residential development, luxury apartments or student accommodation.""""""...