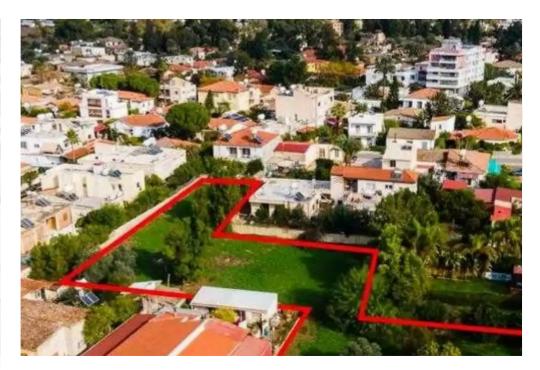

## Residential land 3225 m<sup>2</sup>

Nicosia, Primary-Schools-Kaimakli-1021, Cyprus

**Offered at:** €700,000

**Estate ID:** 75791

**Ref:** ba4955148

Total plot's-land's area: 3225 m<sup>2</sup>

Coverage: 50 %

Density: 140 %

Available from: 2024-10-27

Offered at: 700,000

Type: Residential

""""The property is a residential plot in Kaimakli. It is located just 160m from the Arch. Makariou III road and 820m from the centre of the community. The plot has an area of 3,225 sqm and benefits from 40m road frontage. Within the plot, there are two auxiliary buildings with an area of 86sqm. It offers proximity to amenities, schools and Frederick University. It is ideal for residential development, luxury apartments or student accommodation.""""""...