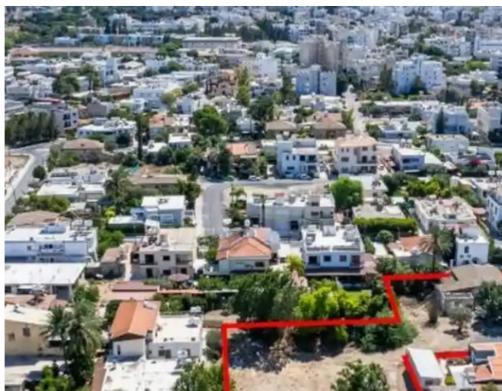

## Residential land 3225 m<sup>2</sup>

Nicosia, Primary-Schools-Kaimakli-1021, Cyprus

**Offered at:** €700,000

**Estate ID:** 75791

**Ref:** ba4955148

Total plot's-land's area: 3225 m<sup>2</sup>

Coverage: 50 %

Density: 140 %

Available from: 2024-10-27

Offered at: 700,000

Type: Residential

""""The property is a residential plot in Kaimakli. It is located just 160m from the Arch. Makariou III road and 820m from the centre of the community. The plot has an area of 3,225 sqm and benefits from 40m road frontage. Within the plot, there are two auxiliary buildings with an area of 86sqm. It offers proximity to amenities, schools and Frederick University. It is ideal for residential development, luxury apartments or student accommodation.""""""...