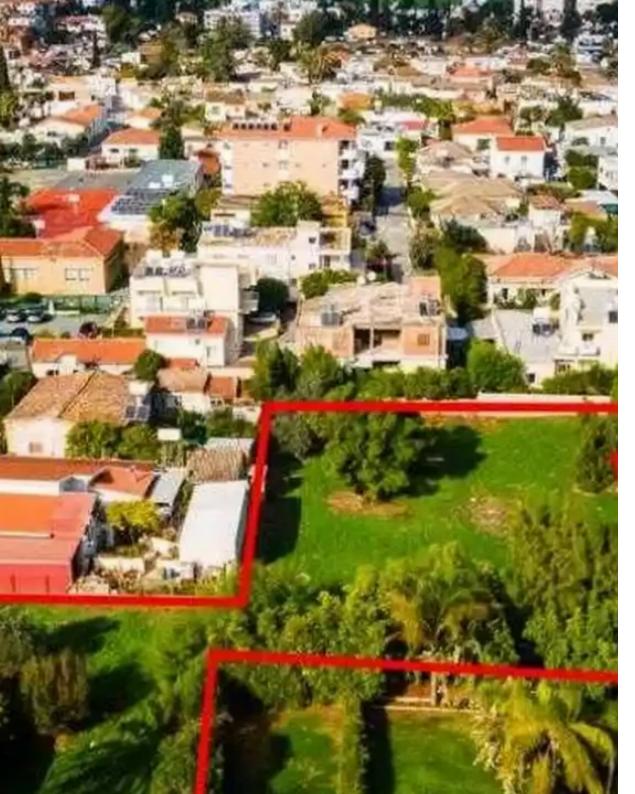

## Residential land 3225 m<sup>2</sup>

Nicosia, Primary-Schools-Kaimakli-1021, Cyprus

**Offered at:** €700,000

**Estate ID:** 75791

**Ref:** ba4955148

Total plot's-land's area: 3225 m<sup>2</sup>

Coverage: 50 %

Density: 140 %

Available from: 2024-10-27

Offered at: 700,000

Type: Residential

""""The property is a residential plot in Kaimakli. It is located just 160m from the Arch. Makariou III road and 820m from the centre of the community. The plot has an area of 3,225 sqm and benefits from 40m road frontage. Within the plot, there are two auxiliary buildings with an area of 86sqm. It offers proximity to amenities, schools and Frederick University. It is ideal for residential development, luxury apartments or student accommodation.""""""...