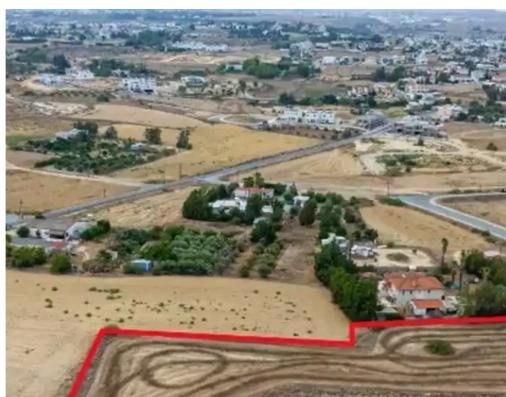

## Residential land 9309 m<sup>2</sup>

Nicosia, Elementary-School-Geri-2202, Cyprus

**Offered at:** €270,000

**Estate ID:** 75802

**Ref:** ba4955142

Total plot's-land's area: 9309 m²

Coverage: 35 %

Density: 60 %

Available from: 2024-10-27

Offered at: 270,000

Type: Residential

"""This property is a shared (50%) residential filed in Geri. It is located 3.5km from the roundabout towards the Nicosia General Hospital and just 100m from Athalassis Avenue. It benefits from a registered road frontage of 156m and is covered by all utility services, such as water and electricity."""...