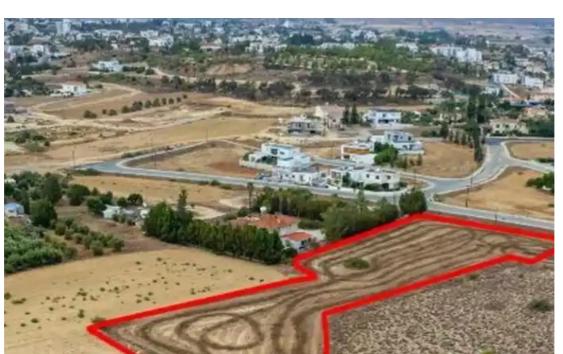

## Residential land 9309 m<sup>2</sup>

Nicosia, Elementary-School-Geri-2202, Cyprus

**Offered at:** €270,000

**Estate ID:** 75802

**Ref:** ba4955142

Total plot's-land's area: 9309 m²

Coverage: 35 %

Density: 60 %

Available from: 2024-10-27

Offered at: 270,000

Type: Residential

"""This property is a shared (50%) residential filed in Geri. It is located 3.5km from the roundabout towards the Nicosia General Hospital and just 100m from Athalassis Avenue. It benefits from a registered road frontage of 156m and is covered by all utility services, such as water and electricity."""...