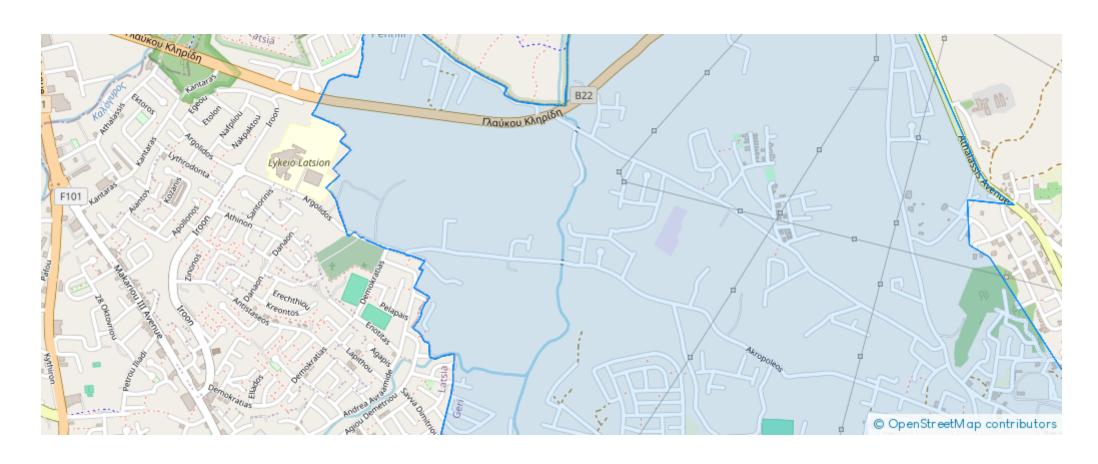

## Residential land 9309 m<sup>2</sup>

Nicosia, Elementary-School-Geri-2202, Cyprus

**Offered at:** €270,000

**Estate ID:** 75802

**Ref:** ba4955142











Total plot's-land's area: 9309 m²



Coverage: 35 %



Density: 60 %



Available from: 2024-10-27



Offered at: 270,000



Type: Residential

"""This property is a shared (50%) residential filed in Geri. It is located 3.5km from the roundabout towards the Nicosia General Hospital and just 100m from Athalassis Avenue. It benefits from a registered road frontage of 156m and is covered by all utility services, such as water and electricity."""...

## **Estate on map:**