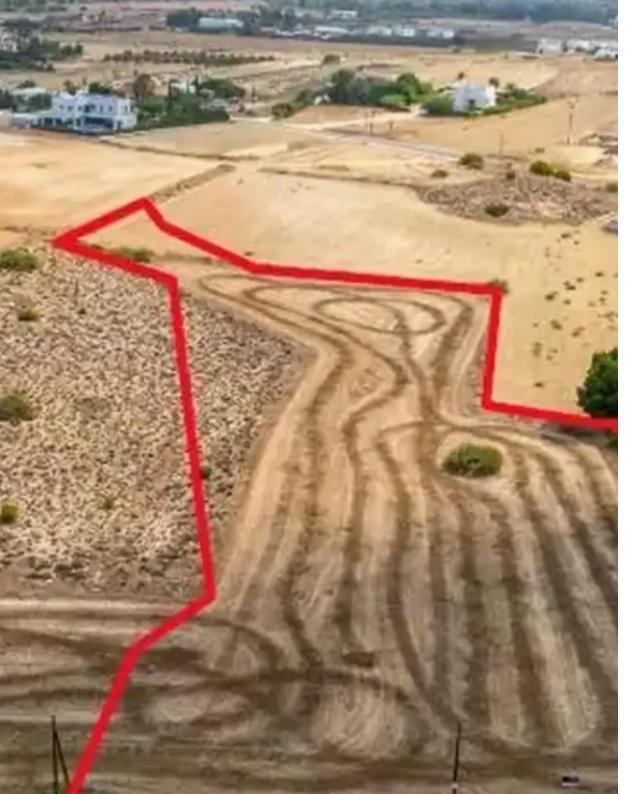

## Residential land 9309 m<sup>2</sup>

Nicosia, Elementary-School-Geri-2202, Cyprus

**Offered at:** €270,000

**Estate ID:** 75802

**Ref:** ba4955142

Total plot's-land's area: 9309 m²

Coverage: 35 %

Density: 60 %

Available from: 2024-10-27

Offered at: 270,000

Type: Residential

"""This property is a shared (50%) residential filed in Geri. It is located 3.5km from the roundabout towards the Nicosia General Hospital and just 100m from Athalassis Avenue. It benefits from a registered road frontage of 156m and is covered by all utility services, such as water and electricity."""...