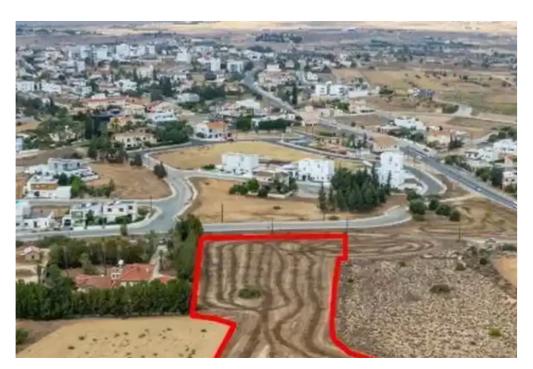

## Residential land 9309 m<sup>2</sup>

Nicosia, Elementary-School-Geri-2202, Cyprus

**Offered at:** €270,000

**Estate ID:** 75802

**Ref:** ba4955142

Total plot's-land's area: 9309 m²

Coverage: 35 %

Density: 60 %

Available from: 2024-10-27

Offered at: 270,000

Type: Residential

"""This property is a shared (50%) residential filed in Geri. It is located 3.5km from the roundabout towards the Nicosia General Hospital and just 100m from Athalassis Avenue. It benefits from a registered road frontage of 156m and is covered by all utility services, such as water and electricity."""...