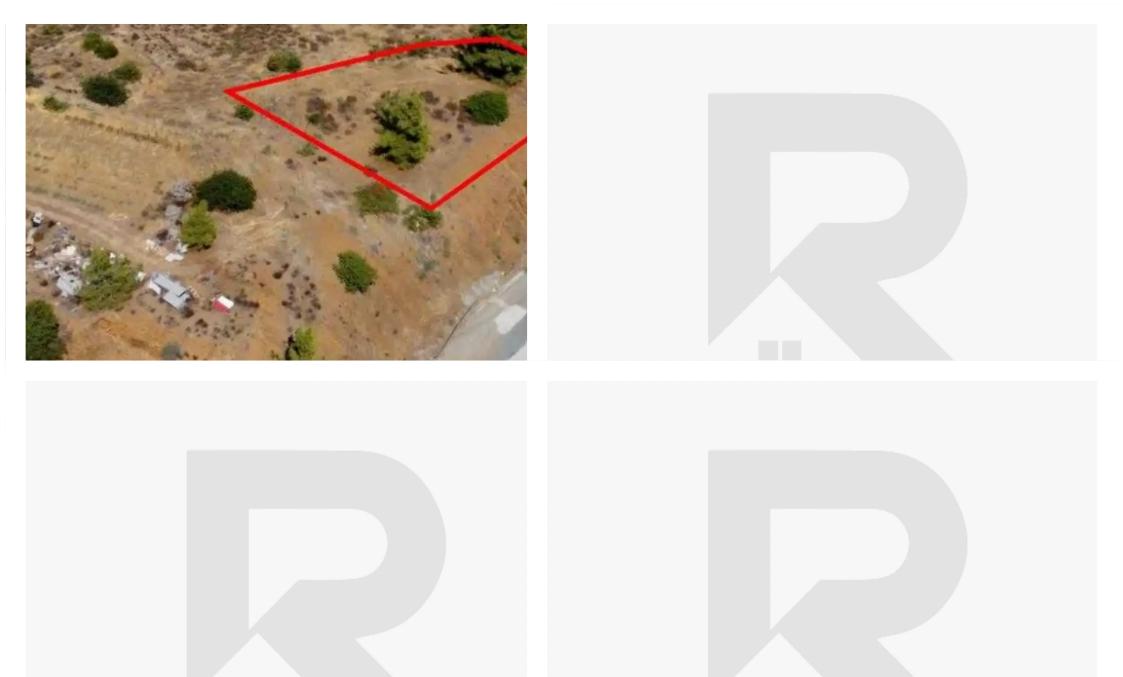

## Agricultural land 548 m<sup>2</sup>

Nicosia, Evrychou-2831, Cyprus

**Offered at:** € 26,280

**Estate ID:** 75816

**Ref:** ba4955188

Total plot's-land's area: 548 m²

Coverage: 10 %

Density: 10 %

Available from: 2024-10-27

Offered at: 26,28

Type: **Agricultura**l

"The property is an agricultural plot in Evrychou. It is located 300m from the center of the community and the main road which leads to Troodos. The property has a land area of 548sqm with a frontage of 21m. It offers close proximity to amenities such as schools, bank, bakery, restaurants and cafes. The property falls within an agricultural zone, however, according to the provisions of the Planning Authorities, it can be utilised for a residential

development with maximum building density 60%, coverage 35%, in 2 floors and maximum height 8.3m.""...