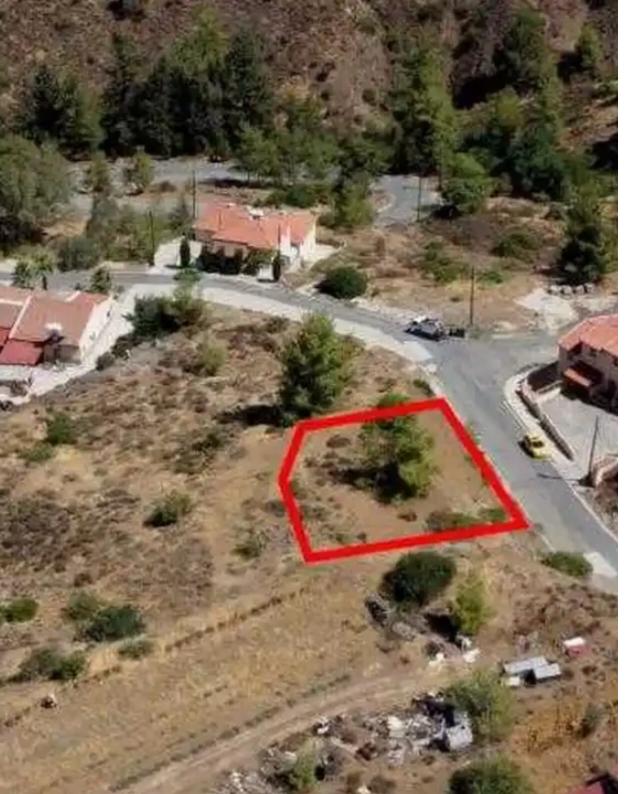

## Agricultural land 548 m<sup>2</sup>

Nicosia, Evrychou-2831, Cyprus

**Offered at:** € 26,280

**Estate ID:** 75816

**Ref:** ba4955188

Total plot's-land's area: 548 m²

Coverage: 10 %

Density: 10 %

Available from: 2024-10-27

Offered at: 26,28

Type: **Agricultura**l

"The property is an agricultural plot in Evrychou. It is located 300m from the center of the community and the main road which leads to Troodos. The property has a land area of 548sqm with a frontage of 21m. It offers close proximity to amenities such as schools, bank, bakery, restaurants and cafes. The property falls within an agricultural zone, however, according to the provisions of the Planning Authorities, it can be utilised for a residential

development with maximum building density 60%, coverage 35%, in 2 floors and maximum height 8.3m.""...